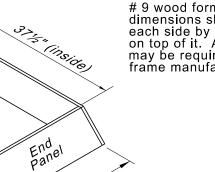

# 9 wood form external top dimensions shall be exceeded on each side by the frame that will sit on top of it. Adjusted dimensions may be required depending on frame manufacturer.

301/2 linside