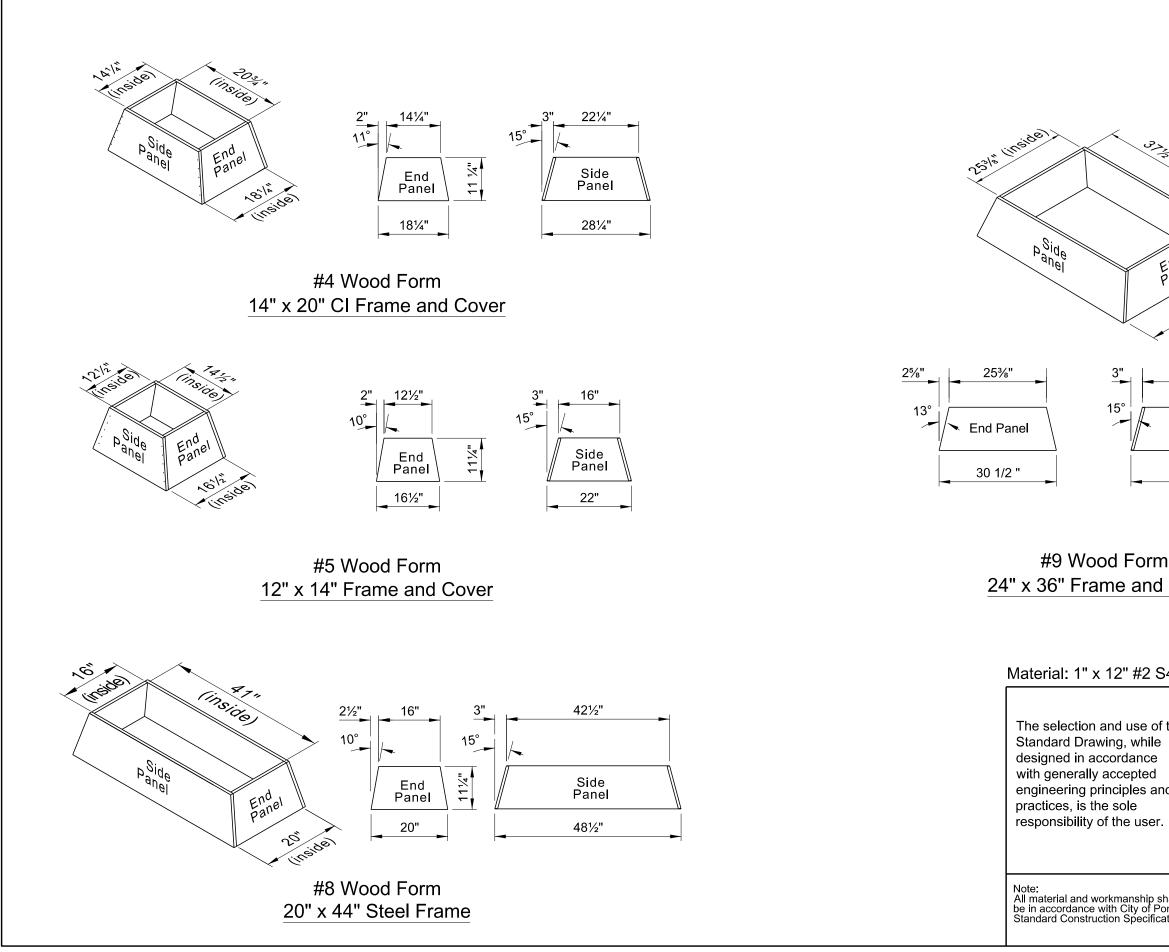

## 24" x 36" Frame and Cover

## Material: 1" x 12" #2 S4S or better lumber.

| d use of this<br>g, while<br>rdance<br>cepted<br>siples and<br>sole<br>he user. | PORTLAND<br>WAREAU<br>TOW TOREST TO FAUCT | CITY   | COF PORTLA   | rms                  |
|---------------------------------------------------------------------------------|-------------------------------------------|--------|--------------|----------------------|
| nanship shall<br>City of Portland<br>n Specifications.                          | Effective Date                            |        | June 10 2022 | Standard Drawing No. |
|                                                                                 | Calc. Book No.                            |        | PWB 2E       | P-980                |
|                                                                                 | Baseline Repor                            | t Date | June 10 2022 |                      |