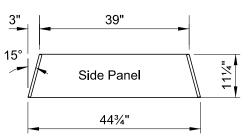

# 9 wood form external top dimensions shall be exceeded on each side by the frame that will sit on top of it. Adjusted dimensions may be required depending on frame manufacturer.

301/2 linside

## 24" x 36" Frame and Cover