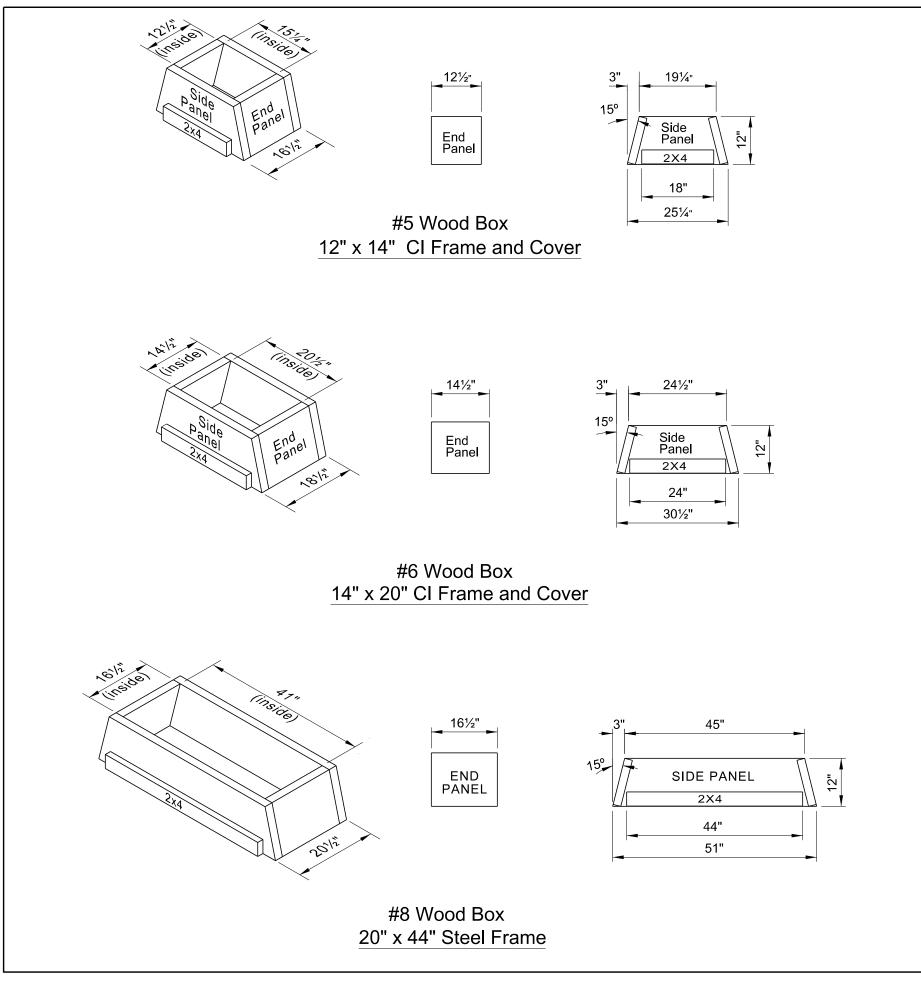

## Material: Rough cut 2" x 12" full dimension lumber, construction grade or better. Treatment to be ACQ for ground contact with current MSDS to be provided at delivery.

| The selection and use of this<br>Standard Drawing, while<br>designed in accordance<br>with generally accepted<br>engineering principles and<br>practices, is the sole<br>responsibility of the user. | PORTLAND WATER BUREAU<br>CITY OF PORTLAND, OREGON   BUREAU<br>MOM FORESTIO FAULT   Chief Engineer   Standard Drawing Title   Wood Boxes<br>(5, 6 & 8) |
|------------------------------------------------------------------------------------------------------------------------------------------------------------------------------------------------------|-------------------------------------------------------------------------------------------------------------------------------------------------------|
| Note:<br>All material and workmanship shall<br>be in accordance with City of Portland<br>Standard Construction Specifications.                                                                       | Effective Date June 10 2022 Standard Drawing No.                                                                                                      |
|                                                                                                                                                                                                      | Calc. Book No. PWB 2E P-975                                                                                                                           |
|                                                                                                                                                                                                      | Baseline Report Date June 10 2022                                                                                                                     |