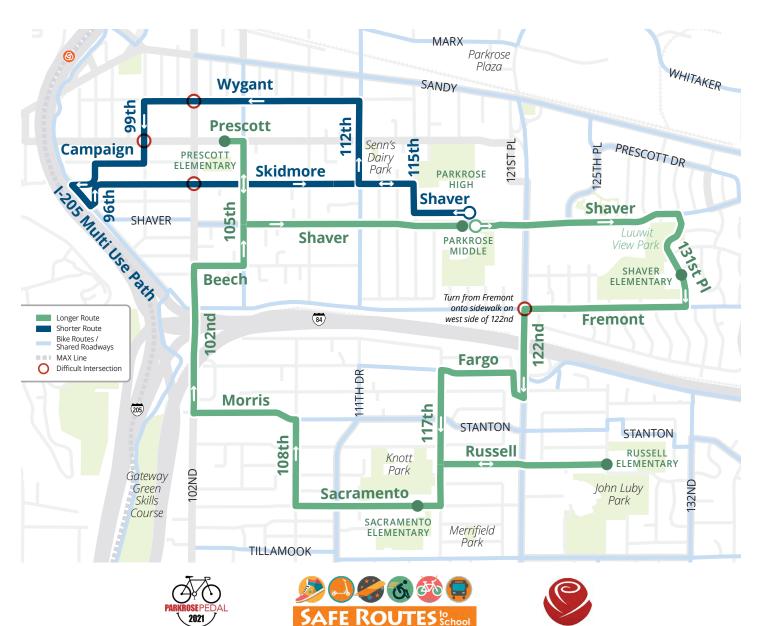

## **Parkrose Pedal Tours**

## SHORTER RIDE:

A great route for families, this tour of the Parkrose neighborhood highlights the I-205 multi-use path in Maywood Park, with access to Gateway Green.

2.9 miles; flat, mostly quiet neighborhood streets, marked crossings on major streets

## **LONGER RIDE:**

This route connects all Parkrose School District schools and adjacent parks. With bike lanes on busier streets, this loop is for families able to ride together in a straight line alongside traffic.

6 miles; mix of neighborhood streets, greenways and bike lanes, one pedestrian path under freeway

## START/END:

Parkrose Middle School (11800 NE Shaver St)