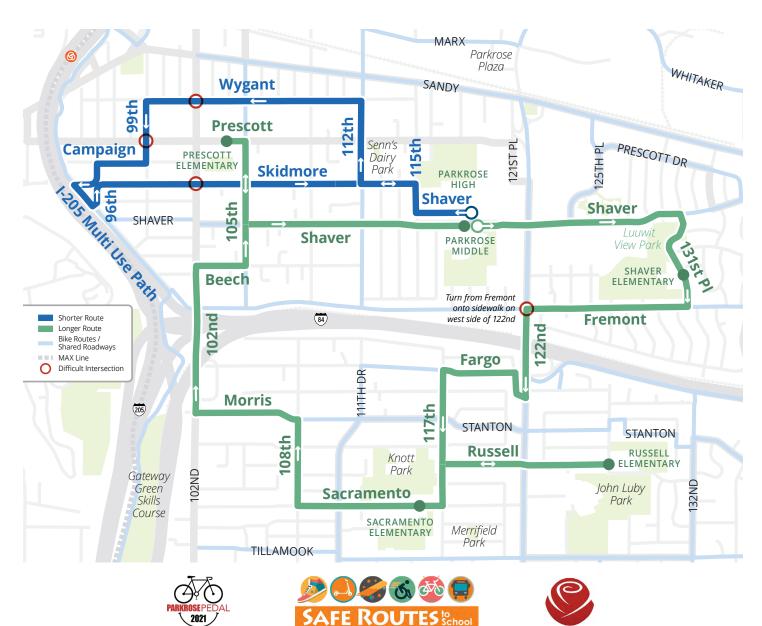

## **SHORTER RIDE:**

A great route for families, this tour of the Parkrose neighborhood highlights the I-205 multi-use path in Maywood Park, with access to Gateway Green.

2.9 miles; flat, mostly quiet neighborhood streets, marked crossings on major streets

## **LONGER RIDE:**

This route connects all Parkrose School District schools and adjacent parks. With bike lanes on busier streets, this loop is for families able to ride together in a straight line alongside traffic.

6 miles; mix of neighborhood streets, greenways and bike lanes, one pedestrian path under freeway

## START/END:

Parkrose Middle School (11800 NE Shaver St)