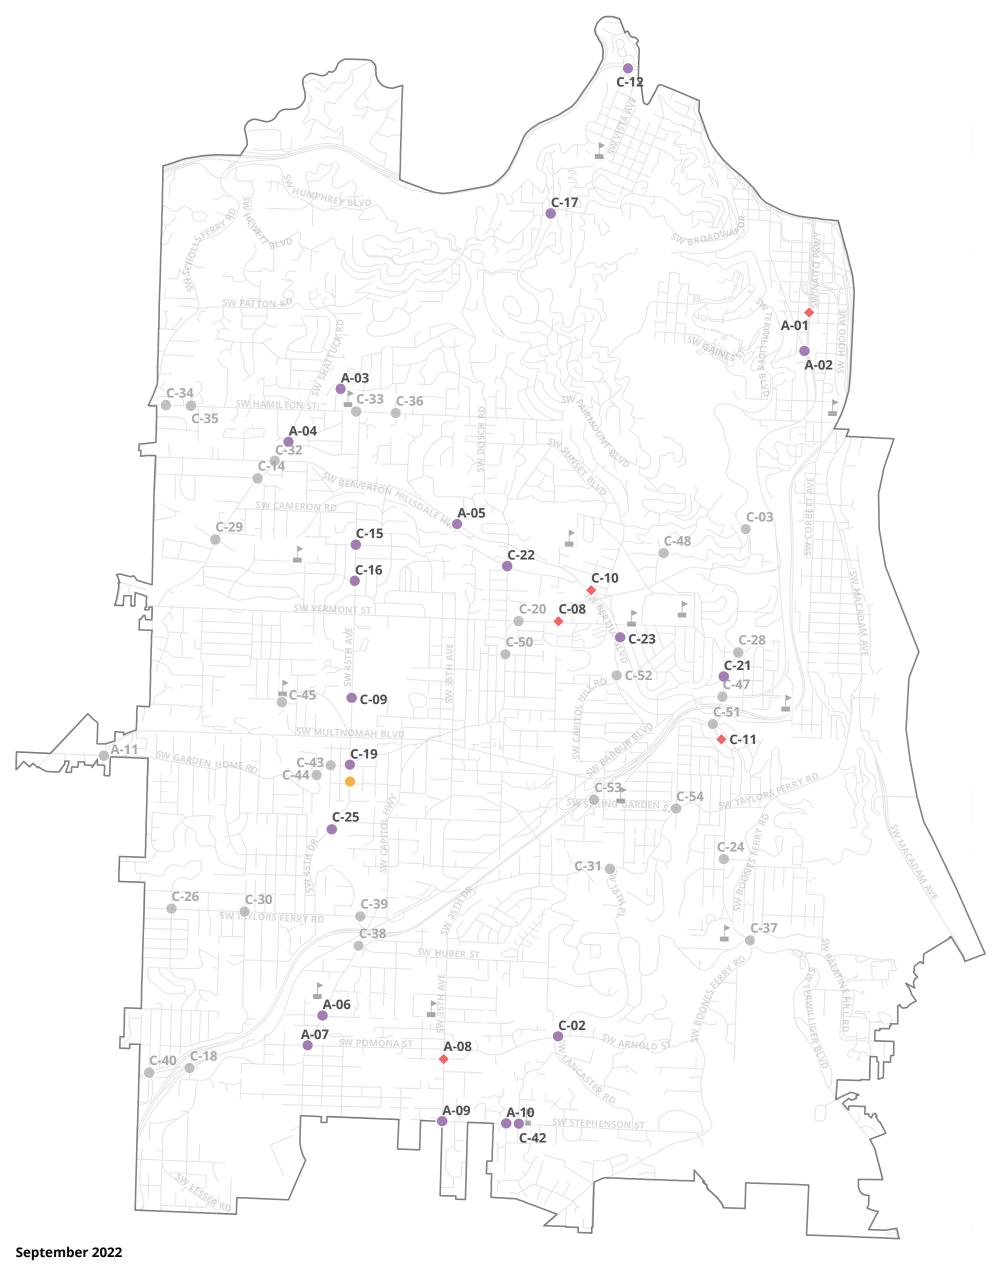

# **Southwest In Motion Crossings**

The map above highlights crossing enhancement projects that are active or completed. Active projects are funded, in design and engineering or in construction. All of the projects shown are included in the Southwest in Motion Plan except for one additional PBOT project shown in golden yellow, which has been completed. To learn more visit **portland.gov/transportation/planning/southwest-motion** 

# Completed ProjectActive ProjectPlanned ProjectOther related PBOT crossings

**CROSSING PROJECT STATUS** 

## **Active and Completed Crossings**

The following tables list active and completed Southwest in Motion crossing projects. One related PBOT project, SW Carson and 45<sup>th</sup>, is listed under completed projects. To find online information about many of the Southwest in Motion crossings, visit <a href="mailto:portland.gov/transportation/pbot-projects/construction/southwest-motion-crossing-enhancement-projects">portland.gov/transportation/pbot-projects/construction/southwest-motion-crossing-enhancement-projects</a>.

### **ACTIVE CROSSINGS**

| Status | Tier   | SWIM<br>ID | Name                                            | Project Manager | Notes                                                                                                     |
|--------|--------|------------|-------------------------------------------------|-----------------|-----------------------------------------------------------------------------------------------------------|
| Active | Tier 1 | A-01       | SW Whitaker St at SW Naito                      | Winston Sandino | FOS                                                                                                       |
| Active | Tier 1 | A-08       | SW Pomona St and 35th Ave                       | Chris Sun       | SW Stephenson Project                                                                                     |
| Active | Tier 1 | C-08       | SW Capitol Hwy and Idaho St                     | Lisa Patterson  | SWIM, crossing moved to Vermont                                                                           |
| Active | Tier 1 | C-10       | Bike Crossing: SW B-Hillsdale Hwy & Bertha Blvd | Lisa Patterson  | SWIM, striping in Summer 2021, Shorten bicycle exposure/conflict area                                     |
| Active | Tier 1 | C-11       | Bike Crossing: SW Terwilliger Blvd and I-5 Ramp | Lisa Patterson  | SWIM, Use a combination of line markings, an active warning, and an island. ODOT facilities coordination. |

### **COMPLETED CROSSINGS**

| Status    | Tier   | SWIM<br>ID | Name                                            | Project Manager | Notes                                                                                |
|-----------|--------|------------|-------------------------------------------------|-----------------|--------------------------------------------------------------------------------------|
| Completed | Tier 1 | A-02       | SW Barbur at SW Naito                           |                 | SWIM                                                                                 |
| Completed | Tier 1 | A-03       | SW 47th Ave & SW 47th Dr                        |                 | SRTS                                                                                 |
| Completed | Tier 1 | A-04       | SW Shattuck at SW Pedestrian Trail              |                 | SRTS                                                                                 |
| Completed | Tier 1 | A-05       | SW Beaverton Hillsdale Hwy and 36th Ave         |                 | SWIM                                                                                 |
| Completed | Tier 1 | A-06       | SW Capitol Highway at SW Dickenson St           |                 | SRTS                                                                                 |
| Completed | Tier 1 | A-07       | SW Capitol Highway at SW Pomona                 |                 | SRTS, crossing at Huber                                                              |
| Completed | Tier 1 | A-09       | SW Stephenson and 35th                          |                 | SW Stephenson Project, location changed to west of 34th                              |
| Completed | Tier 1 | A-10       | SW Stephenson St at SW 29th                     |                 | SW Stephenson Project, location changed to east of 31st and a crossing at 27th added |
| Completed | Tier 1 | C-02       | SW Arnold at SW Lancaster                       | Lisa Patterson  | SWIM                                                                                 |
| Completed | Tier 1 | C-09       | SW 45th Ave and SW Urban Trail #3               | Lisa Patterson  | SWIM                                                                                 |
| Completed | Tier 1 | C-12       | SW Montgomery Dr at SW Vista                    | Lisa Patterson  | SRTS                                                                                 |
| Completed | Tier 1 | C-15       | SW 45th at SW Pendleton                         | Lisa Patterson  | SRTS                                                                                 |
| Completed | Tier 1 | C-16       | SW 45th at SW Illinois                          | Lisa Patterson  | SRTS                                                                                 |
| Completed | Tier 1 | C-17       | SW Patton Rd at SW Greenway and SW Talbot<br>Rd | Lisa Patterson  | SRTS                                                                                 |
| Completed | Tier 1 | C-19       | SW Garden Home Road at SW 45th                  | Lisa Patterson  | SRTS                                                                                 |
| Completed | N/A    | N/A        | SW 45th Ave and Carson St                       |                 | SRTS                                                                                 |
| Completed | Tier 1 | C-21       | SW Terwilliger Blvd at SW 7th                   | Lisa Patterson  | SRTS                                                                                 |
| Completed | Tier 1 | C-22       | SW 30th at SW Bertha Blvd                       | Lisa Patterson  | SRTS                                                                                 |
| Completed | Tier 2 | C-23       | SW Capitol Hill Rd at SW Bertha Blvd            |                 | SRTS                                                                                 |
| Completed | Tier 2 | C-25       | Marigold Trail crossing of SW 45th Dr           |                 | SWIM                                                                                 |
| Completed | Tier 2 | C-42       | SW Stephenson at SW 27th Ave/SW 27th Pl         |                 | SW Stephenson Project                                                                |