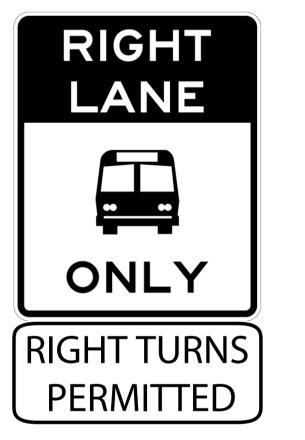

## SW Capitol Highway Rose Lane Project Striping Improvements

Capitol HWY

SS

SW Beaverton Hillsdale Hun

SW 18th Dr.

**Existing Bus-and-turn lane** 

**High-visibility** crosswalks

SW Bertha Ct

## **Bus-and-turn lane**

People driving may still use the new bus-and-turn lane to turn right into driveways, parking lots, and at intersections.

apito

S

SW Burlingame Ave

Z

Upgrading existing crosswalks at signalized intersections