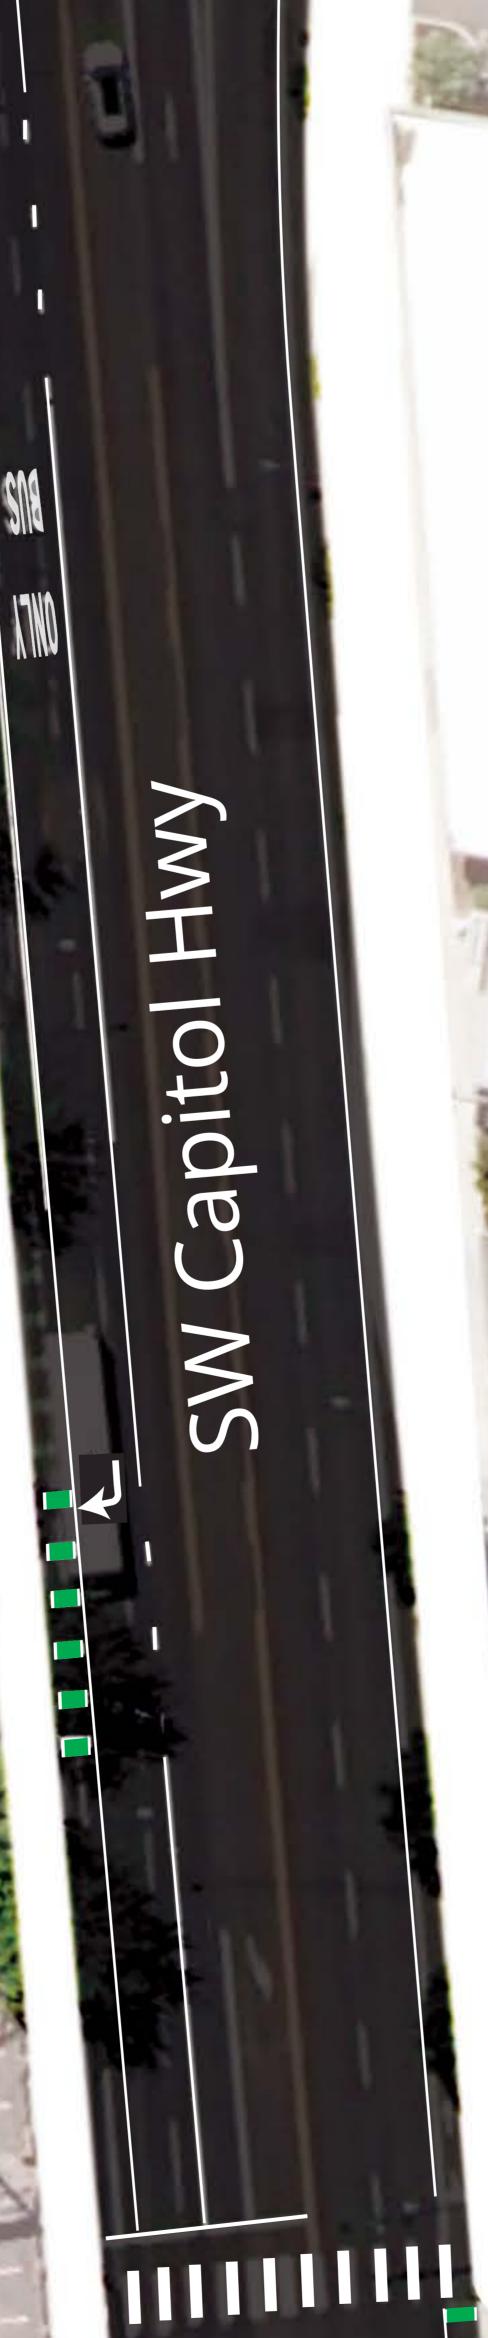

## SW Capitol Highway Rose Lane Project Striping Improvements

Capitol HWY

SS

SW Beaverton Hillsdale Hun

SW 18th Dr.

**Existing Bus-and-turn lane** 

**High-visibility** crosswalks

SW Bertha Ct

## **Bus-and-turn lane**

People driving may still use the new bus-and-turn lane to turn right into driveways, parking lots, and at intersections.

apito

S

SW Burlingame Ave

Z

Upgrading existing crosswalks at signalized intersections