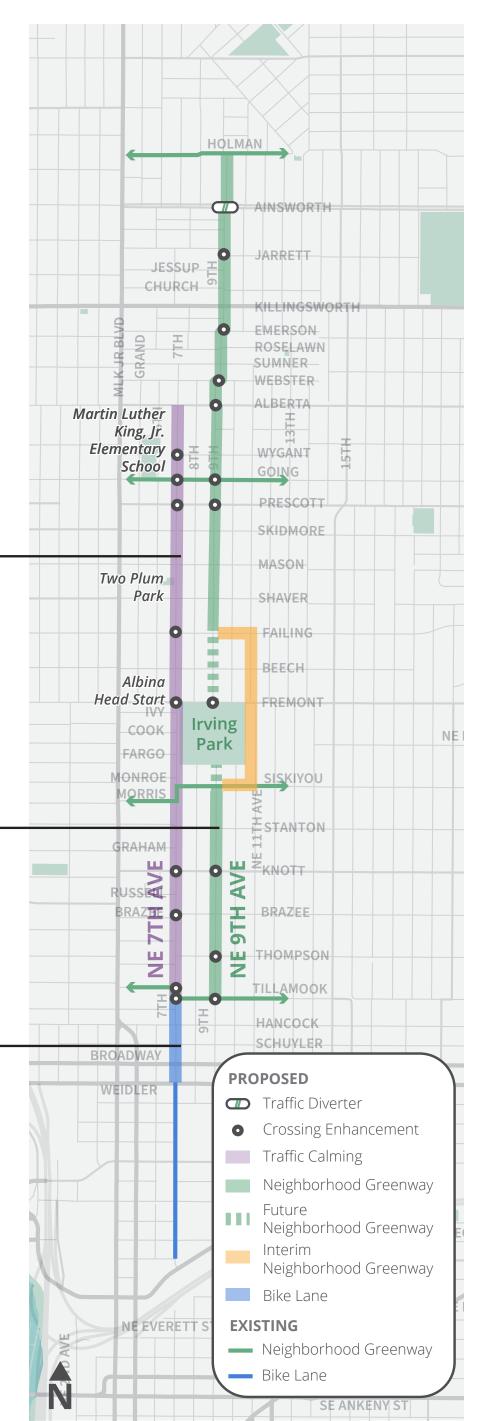

## **LLOYD TO WOODLAWN**

# NEIGHBORHOOD GREENWAY

The Lloyd to Woodlawn Neighborhood
Greenway is a **NE 9th Ave Neighborhood Greenway** route and a **Safer 7th Avenue.** 

The project will reduce conflict between users, improve safety for all, and establish a low stress walking and biking route connecting the Woodlawn, Vernon, Sabin, King, Irvington neighborhoods to the Lloyd neighborhood and the future Blumenauer Bicycle and Pedestrian Bridge, a new walking and biking connection over I-84.

#### A Safer 7th

Safety improvements and traffic calming on NE 7<sup>th</sup>Ave from Tillamook to Alberta.

No traffic pattern changes are proposed.

### **Neighborhood Greenway**

A walking and biking route on NE 9th Ave between Tillamook and Holman, providing a safe, low-stress connection between Lloyd and Woodlawn neighborhoods.

### **Bike Lane Connection**

on NE 7<sup>th</sup> Ave from Tillamook to the future Blumenauer Bridge.