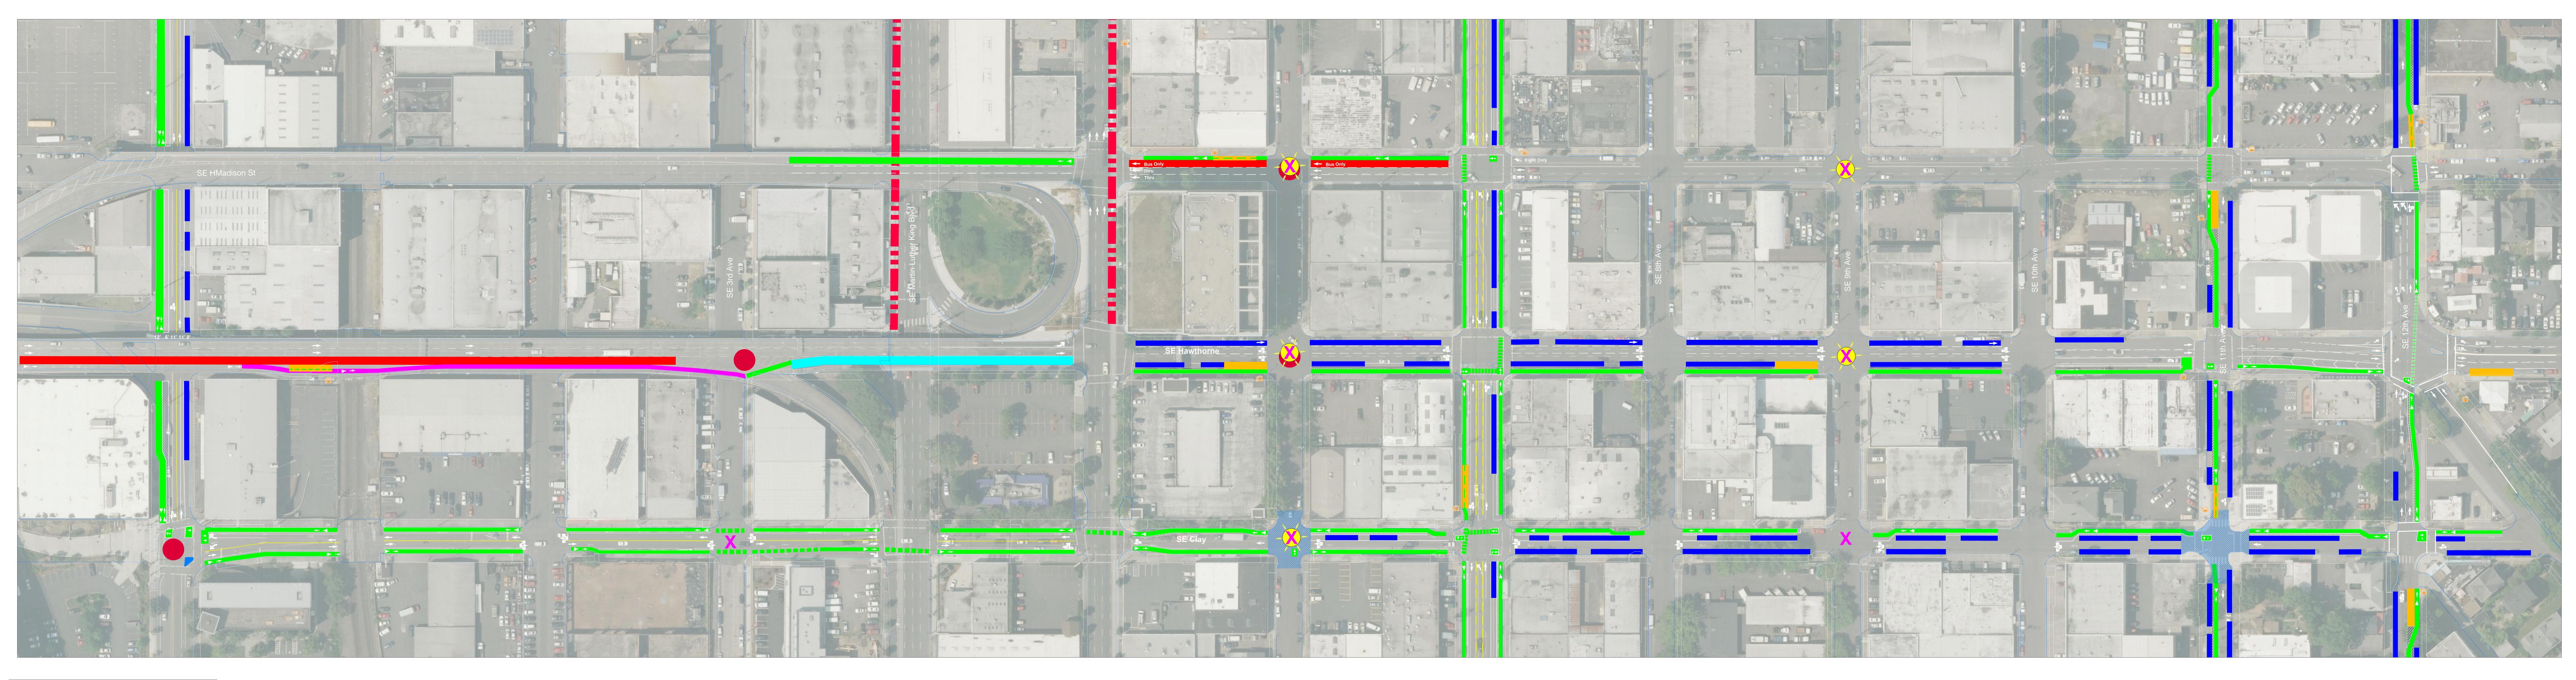

## LEGEND

|      | BICYCLE PROTECTION  |
|------|---------------------|
|      | BICYCLE FACILITY    |
|      | RECONFIGURED BUS S  |
|      | BUS ONLY LANE       |
|      | BUS AND TURN LANE   |
|      | BIKES INTEGRATED TH |
|      | RAISED CYCLE TRACK  |
|      | PARKING             |
|      | TABLED INTERSECTIO  |
| X    | NEW MARKED CROSSV   |
|      | SIGNALIZED PEDESTR  |
|      | NEW SIGNAL          |
| a sa | CONVERT DUAL TURN   |
| 1    | EXISTING BUS STOP   |
|      |                     |

| <b>BICYCLE PROTECTION/BUFFER</b>  |
|-----------------------------------|
| BICYCLE FACILITY                  |
| RECONFIGURED BUS STOP             |
| BUS ONLY LANE                     |
| BUS AND TURN LANE                 |
| BIKES INTEGRATED THROUGH BUS STOP |
| RAISED CYCLE TRACK                |
| PARKING                           |
| TABLED INTERSECTION               |
| NEW MARKED CROSSWALK              |
| SIGNALIZED PEDESTRIAN CROSSING    |
| NEW SIGNAL                        |
| CONVERT DUAL TURN TO SINGLE TURN  |
|                                   |

## Project 12 - SE Hawthorne / Clay / Madison

**Conceptual Design** 