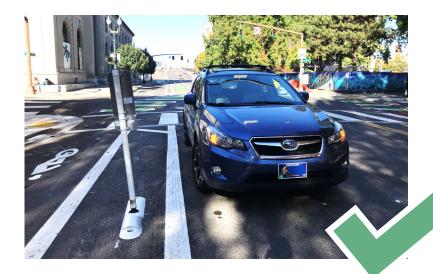

## NW/SW Broadway Bike Lane Improvements

## P How do I park here?



## YES!

Park with your passenger side door facing the white posts.



## NO

Don't park with your driver side door facing the white posts.

Don't park in the bike lane.



NO PARKING 6AM – 9AM MONDAY-FRIDAY Follow all posted parking restrictions.
During the morning rush, this parking lane becomes a travel lane.



The City of Portland complies with all non-discrimination, Civil Rights laws including Civil Rights Title VI and ADA Title II. To help ensure equal access to City programs, services and activities, the City of Portland will reasonably modify policies/procedures and provide auxiliary aids/services to persons with disabilities. Call 503-823-5185, TTY 503-823-6868 or Oregon Relay Service: 711 with such requests, or visit http://bit.ly/13EWaCg