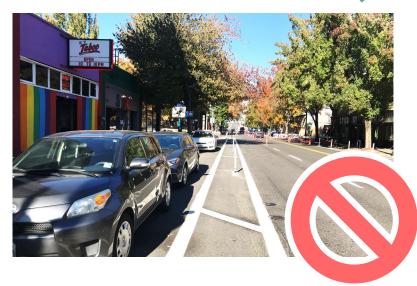

## NO

Don't park with your driver side door facing the white posts.

Don't park in the bike lane.

NO PARKING 6AM – 9AM MONDAY-FRIDAY Follow all posted parking restrictions.
During the morning rush, this parking lane becomes a travel lane.