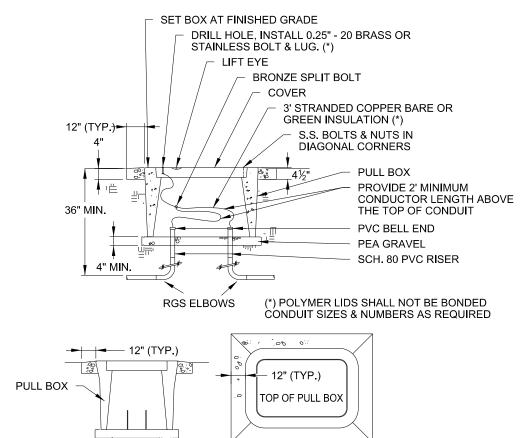

CONDUIT SIZES & NUMBERS AS REQUIRED (\*) POLYMER LIDS SHALL NOT BE BONDED

## SIDEWALK PULL-BOX TYPICAL INSTALLATION

TOP VIEW

3/8" DIA. HEXHEAD BOLT W/ WASHER

TYPE "A" PULL BOX

Std. Drg. Report Date: 11-03-2017

P-632

Standard Drawing No.

NOT TO SCALE

PULL-BOX OUTSIDE OF SIDEWALK TYPICAL INSTALLATION

SIDE VIEW