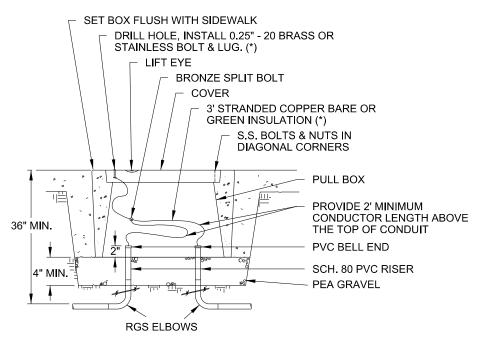

## SIDEWALK PULL-BOX TYPICAL INSTALLATION

TOP VIEW

3/8" DIA. HEXHEAD BOLT W/ WASHER

TYPE "A" PULL BOX

Std. Drg. Report Date: 11-03-2017

P-632

Standard Drawing No.

NOT TO SCALE

PULL-BOX OUTSIDE OF SIDEWALK TYPICAL INSTALLATION

SIDE VIEW