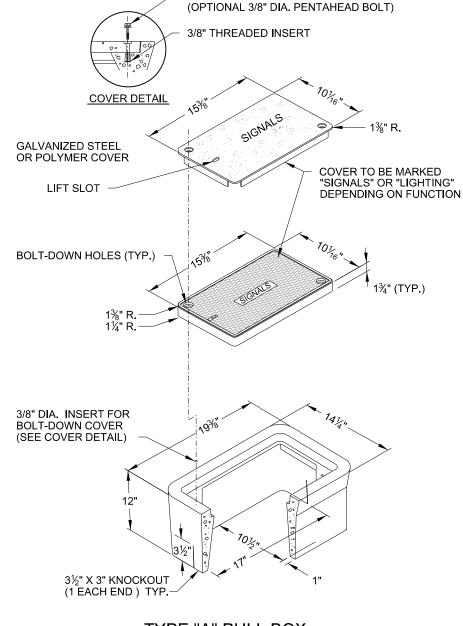

## SIDEWALK PULL-BOX TYPICAL INSTALLATION

TOP VIEW

3/8" DIA. HEXHEAD BOLT W/ WASHER

TYPE "A" PULL BOX