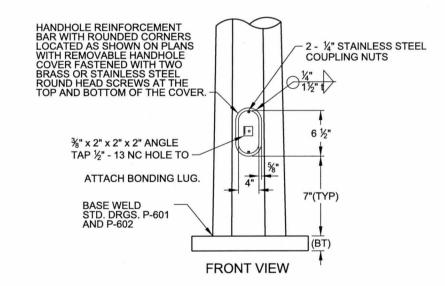

| POLE TYPE | BASE PLATE TYPE | (SQ)  | (BC)  | (BT) |
|-----------|-----------------|-------|-------|------|
| TYPE 1    | 200             | 18.5" | 18.0" | 2.0" |
| TYPE 2    | 201 A           | 21.5" | 20.0" | 2.5" |
| TYPE 3    | 201 B           | 22.5" | 22.5" | 2.5" |



TOP VIEW TYPE 200 BASE PLATE



TOP VIEW TYPE 201 A & 201 B BASE PLATE



HOLE DETAIL TYPE 200 BASE PLATE



## MAST ARM POLE BASE PLATE DETAILS

## NOT TO SCALE

The selection and use of this Standard Drawing, while designed in accordance with generally accepted engineering principles and practices, is the sole responsibility of the user.



Standard Drawing Title

MAST ARM POLE **BASE PLATE DETAILS** 

All material and workmanship shall be in accordance with the City of Portland Standard Construction Specifications.

Effective Date: 10-10-2013

Standard Drawing No.

Baseline Report Date:

P-604(B) Calc. Book No.: