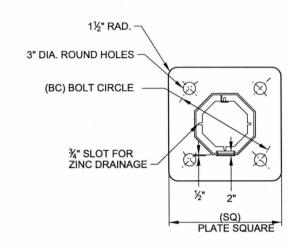

TOP VIEW TYPE 200 BASE PLATE

TOP VIEW TYPE 201 A & 201 B BASE PLATE

HOLE DETAIL TYPE 200 BASE PLATE

| POLE TYPE | BASE PLATE TYPE | (SQ)  | (BC)  | (BT) |
|-----------|-----------------|-------|-------|------|
| TYPE 1    | 200             | 18.5" | 18.0" | 2.0" |
| TYPE 2    | 201 A           | 21.5" | 20.0" | 2.5" |
| TYPE 3    | 201 B           | 22.5" | 22.5" | 2.5" |