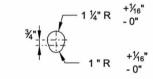

TOP VIEW TYPE 200 BASE PLATE

TOP VIEW TYPE 201 A & 201 B BASE PLATE

HOLE DETAIL TYPE 200 BASE PLATE