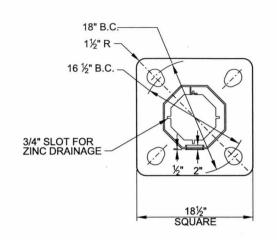

TOP VIEW TYPE 200 BASE PLATE

TOP VIEW TYPE 201 A & 201 B BASE PLATE

HOLE DETAIL TYPE 200 BASE PLATE

| POLE TYPE | BASE PLATE TYPE | (SQ)  | (BC)  | (BT) |
|-----------|-----------------|-------|-------|------|
| TYPE 1    | 200             | 18.5" | 18.0" | 2.0" |
| TYPE 2    | 201 A           | 21.5" | 20.0" | 2.5" |
| TYPE 3    | 201 B           | 22.5" | 22.5" | 2.5" |