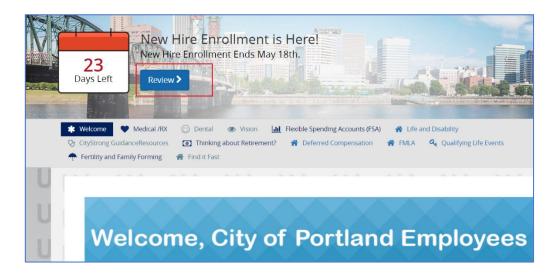

5. The system should allow you to create an account with a login username and password. Once signed in, you'll see your personalized benefits portal. Click on the blue button "start" or "review" to enroll in your benefits (see below):