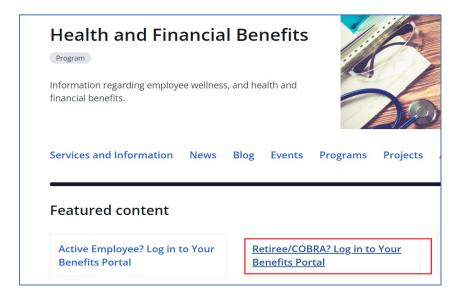

## No City Email or Limited Network Access? Employee Login Instructions

1. Click on this link, <u>www.portland.gov/benefits</u>, and the Health & Financial Benefits website page will open up:

 Because you don't have a City email or you have limited access to the City's network, you'll need to create your own account by clicking on to the Retiree/COBRA benefits portal link (see above). Both active employees and retiree/COBRA participants use the same system.