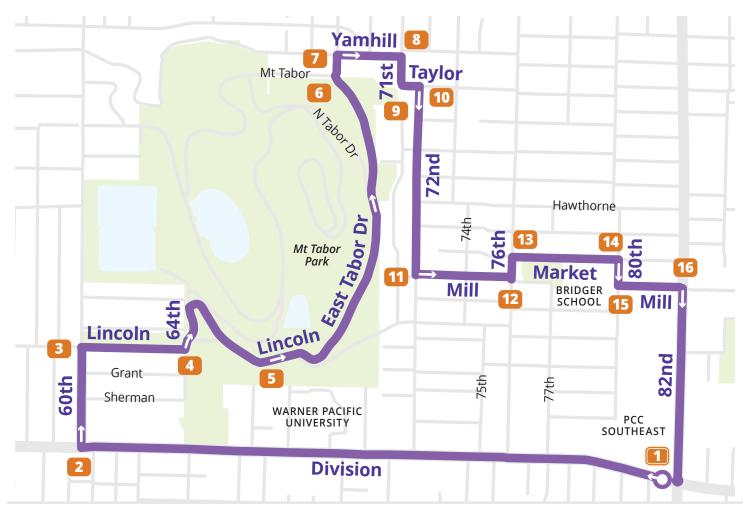

## START/END:

Portland Community College (PCC) SE Campus (SE Division St and SE 82nd Ave)

PCC SE is accessible by 2-Division and 72-Killingsworth/82nd buses

## **DIRECTIONS:**

- Walk west on SE Division St to SE 60th Ave
- 2 Right on 60th to SE Lincoln St
- Right on Lincoln to Mt Tabor Park

- Left at end of street into park (follow main road as it curves right)
- 5 Stay left/uphill at first fork in road
- Stay right/downhill at second fork to park exit (continue straight on SE 69th Ave to SE Yamhill St)
- Right on Yamhill to SE 71st Ave
- Right on 71st to SE Taylor St
- Left on Taylor to SE 72nd Ave
- 10 Right on 72nd to SE Mill St
- 11 Left on Mill to SE 76th Ave
- 12 Left on 76th to SE Market St
- 13 Right on Market to SE 80th Ave
- 4 Right 80th to SE Mill St
- 15 Left on Mill to SE 82nd Ave
- 16 Right on 82nd to SE Division St