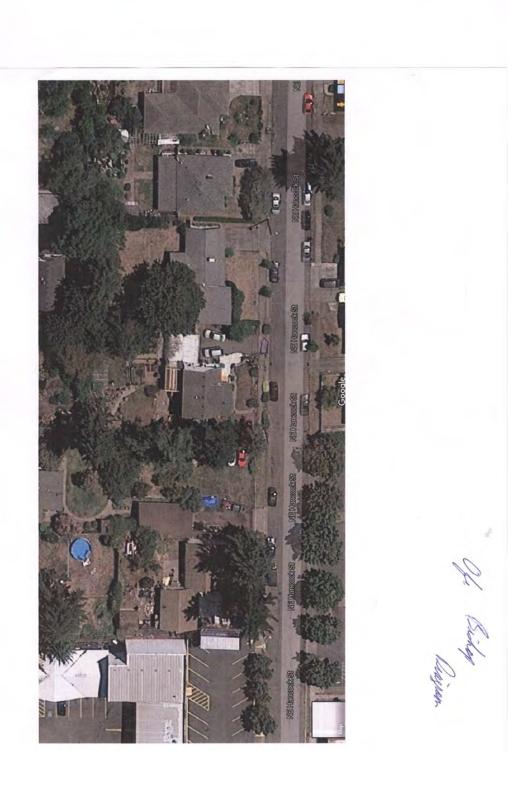

ef summary on Officer Bishop's statement.

Officer Bishop was riding in the passenger's seat of a two person car with Officer Ed Lock. Officer Bishop explained Officer Lock pulled their police car in the street to block the driveway to act as cover due to the fact their vehicle had ballistic protection installed. Officer Bishop stayed with her vehicle on the street in front of the residence. Officer Bishop did see the suspect being challenged by the other officers near the residence. Officer Bishop did see the suspect drop his hand towards his waistband area shortly before the shots were fired.

For the complete details of Officer Bishop's statement see the interview transcription.

CASE NUMBER GO 42 2017-39972

# CONFIDENTIAL

# IMAGE ATTACHMENT (1262855) OVERVIEW MAP OF THE AREA-BISHOP



CONFIDENTIAL

IMAGE ATTACHMENT (1295994) OFFICER BISHOP TRANSCRIPT

# PORTLAND POLICE BUREAU CASE NUMBER 17-39972

February 9, 2017

Interview of MELISSA BISHOP

TAPED STATEMENT TRANSCRIPTION

**CONFIDENTIAL** 

#### CONFIDENTIAL

# PORTLAND POLICE BUREAU DETECTIVE DIVISION CONFIDENTIAL TAPED STATEMENT TRANSCRIPTION

Case #17-39972

February 9, 2017

Page 1

Hopper:

This is Detective Meredith Hopper, it is Thursday, February 9<sup>th</sup>, 2017. It's approximately 15:10 in the afternoon. This is a recorded interview with Officer MELISSA BISHOP, uh, DPSST 18974. Um, assisting me with this interview is Detective John Zwick, with the, uh, Multnomah County Sherriff's Office, and, uh, representing the union is Officer Chris Culp, DPSST 40730. And we are located in, uh, East Precinct's Prost