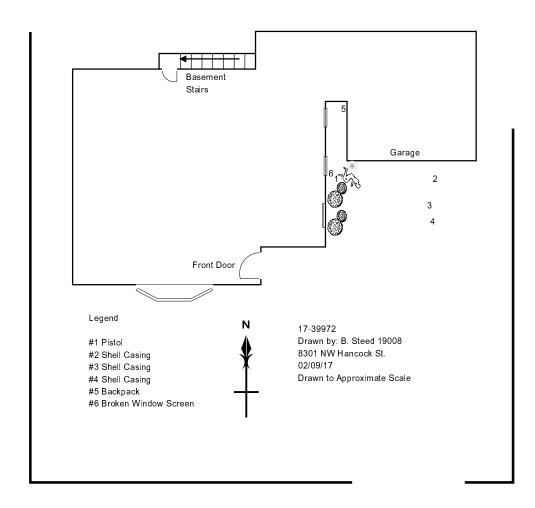

Name of Deceased: Marshall, Quintel MB

Possible name of Deceased that was given to me at the Medical Examiner's Office: Hays, Quanice Derrick MB

Criminalist Yoshimura and I responded to the Medical Examiner's Office for the 0730 autopsy of Marshall. Criminalist Yoshimura was responsible for taking photographs before and during the autopsy. I was responsible for logging and collecting the following items of evidence:

### PROPERTY EVIDENCE RECEIPT #A011693

- Item #1 right leather shoe (boot) with white sock
- Item #2 left leather shoe (boot) with white sock
- Item #3 blue jeans with "Louis Vuitton" belt
- Item #4 army green puffy jacket
- Item #5 black hooded sweatshirt (from under puffy jacket)
- Item #6 black "Nike" glove (right front jacket pocket)
- Item #7 small "Lancel" lock with skeleton key and black elephant rhinestone key chain with no keys on it
- Item #8 "Neff" astronaut and cat underwear