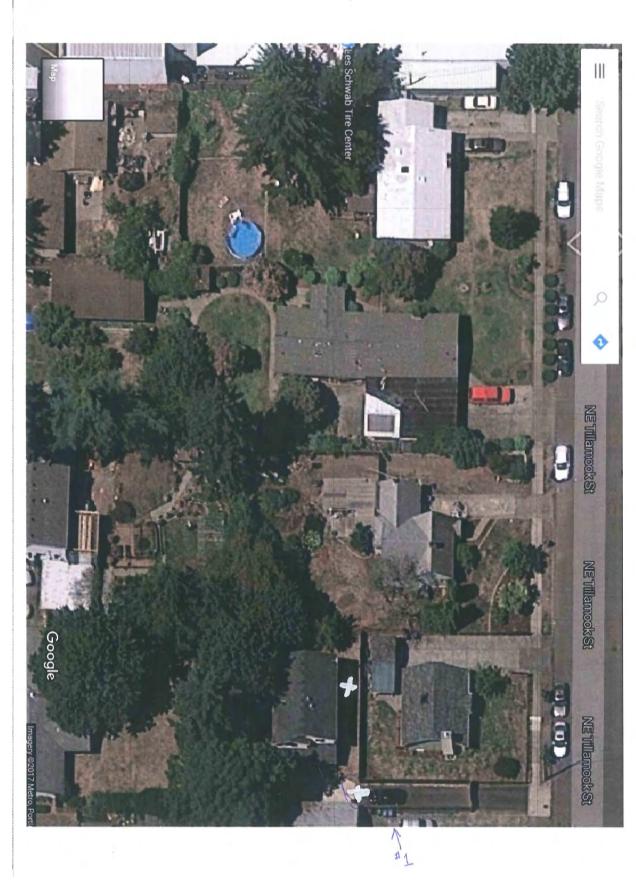

terviews, the officers were shown copies of the same aerial photographs of the area where the shooting took place. The officer were each shown their own set of copies so that they could be marked as needed during the interview. Those aerial photos were scanned and are attached to this report. The original photos were submitted to the property room on PER #A004806.

CDs of the interviews were also prepared and copies delivered to Detective Kammerer. The original CDs were placed in the property room on PER #A004807.

The property receipts (PER) and transcripts were also scanned and attached to this report.

# IMAGE ATTACHMENT (1251975) AERIAL PHOTOS - MCHUGILL

M



M



# IMAGE ATTACHMENT (1251976) AERIAL PHOTOS - PARMAN









# IMAGE ATTACHMENT (1251980) AERIAL PHOTOS- RIPPE

HR



HR



CASE NUMBER GO 42 2017-39972

## CONFIDENTIAL

# IMAGE ATTACHMENT (1251982) PER A004806

|     | ECEIVED BY PED                                                      |