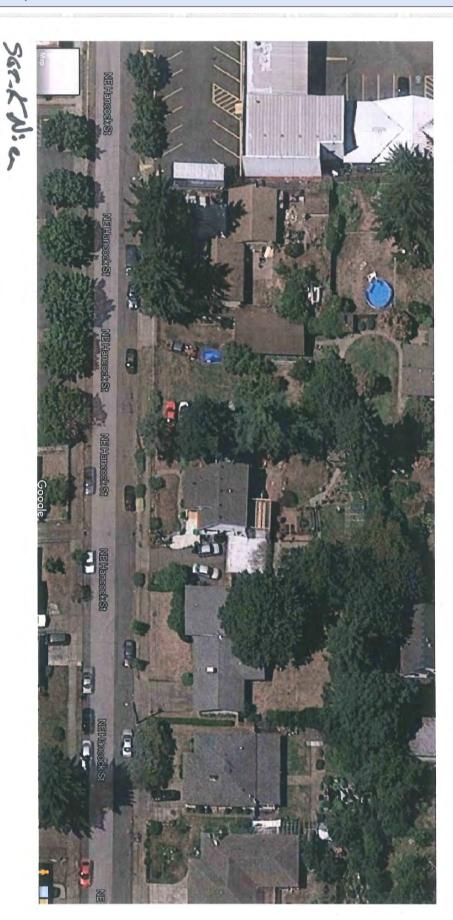

ed with Detective McGuire BPST # 31951. I interviewed Sergeant K. Nice BPST #28653 of East Precinct. Present for his interview was union rep Daryl Turner.

This interview was recorded and a CD/R copy was produced after the interview, this interview was fully transcribed. For full details of this interview listen to the CD/R or read the transcription. After the interview I collected as evidence the CD/R and a signed color Google map showing the location of the shooting scene and where Sgt. Nice was at the time of the shooting. I logged the evidence on property receipt number #A047986 and placed into Central Precinct property room locker C-016 by writer.

For additional details regarding this investigation see other reports written.

## CONFIDENTIAL

**IMAGE ATTACHMENT (1257838) A047986** 



CASE NUMBER GO 42 2017-39972

| ORTLAND, OREGON 97210