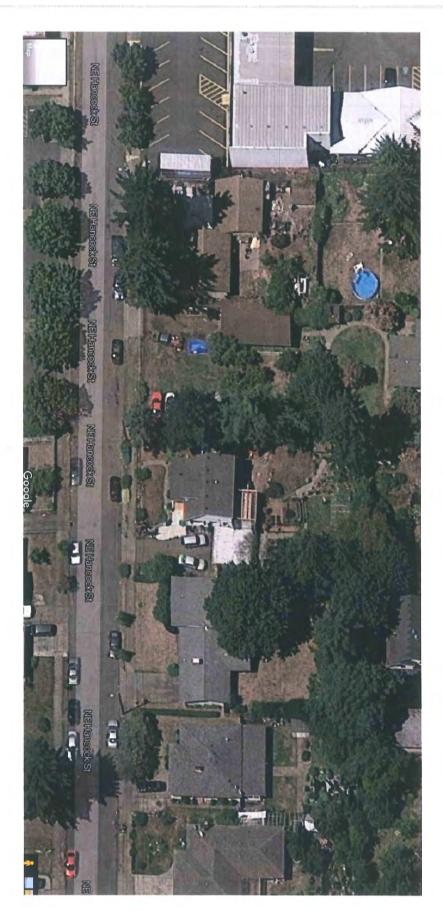

the interviews, the officers were shown copies of the same aerial photographs of the area where the shooting took place. The officer were each shown their own set of copies so that they could be marked as needed during the interview. Those aerial photos were scanned and are attached to this report. The original photos were submitted to the property room on PER #A004806.

CDs of the interviews were also prepared and copies delivered to Detective Kammerer. The original CDs were placed in the property room on PER #A004807.

The property receipts (PER) and transcripts were also scanned and attached to this report.

# IMAGE ATTACHMENT (1251975) AERIAL PHOTOS - MCHUGILL

M



M



# IMAGE ATTACHMENT (1251976) AERIAL PHOTOS - PARMAN









# IMAGE ATTACHMENT (1251980) AERIAL PHOTOS- RIPPE

HR



HR



CASE NUMBER GO 42 2017-39972

## CONFIDENTIAL

# IMAGE ATTACHMENT (1251982) PER A004806

|     | ECEIVED BY PED                                                      |