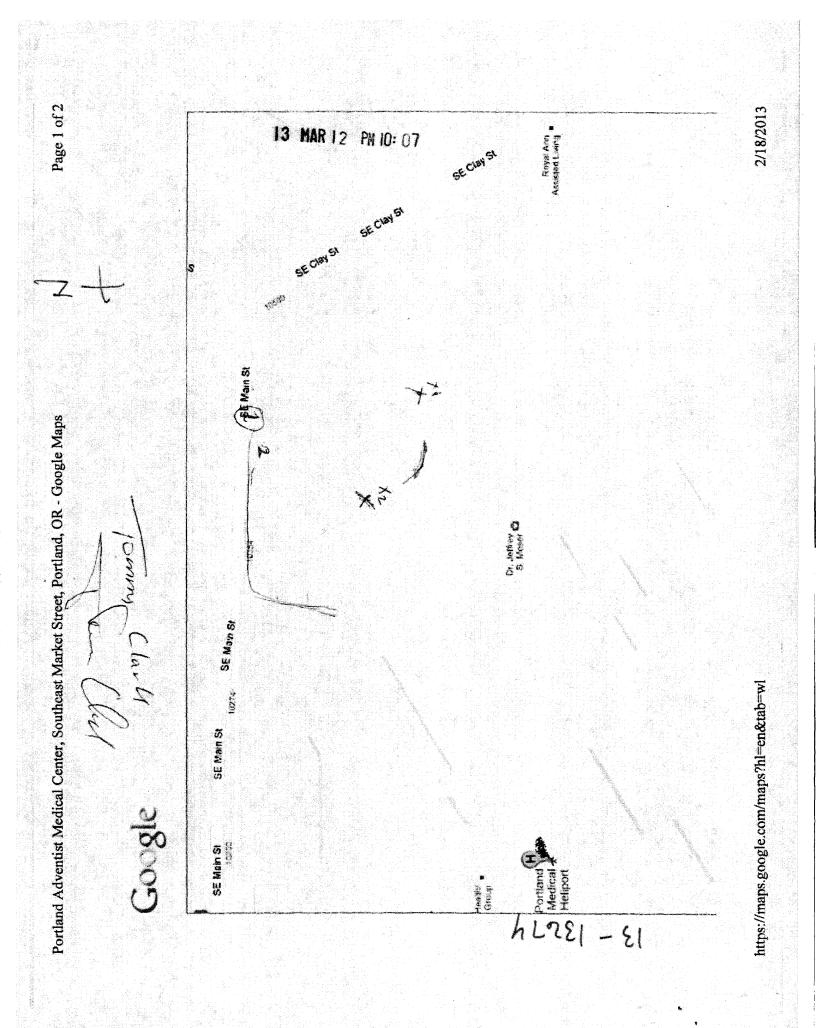

R.                                                                            | Beniga                                                                                                                                                                                                                                                                                                        | 36906                                                                                                                     | DET                                                      | M                    | HOM                     |                                      | PERVISOR<br>Sgt. Ken Whattam #2458                                                                                                           |



| PORTLA          | ND        |             |               | 801                                   | VFID          | <b>FNT</b>   | IAI                          |          |            | INFOR       |          | Bat       | ARANCE       |          | Page/Of  |
|-----------------|-----------|-------------|---------------|---------------------------------------|---------------|--------------|------------------------------|----------|------------|-------------|----------|-----------|--------------|----------|----------|
| POLICE I        |           | ATI         |               | KUPOLOV 24/2020 000 000               | ECIAL         | 1. B. B. TOP | A CONTRACTOR OF A CONTRACTOR |          | 2013       |             |          |           | PLEMENTAL    |          | 1/2      |
|