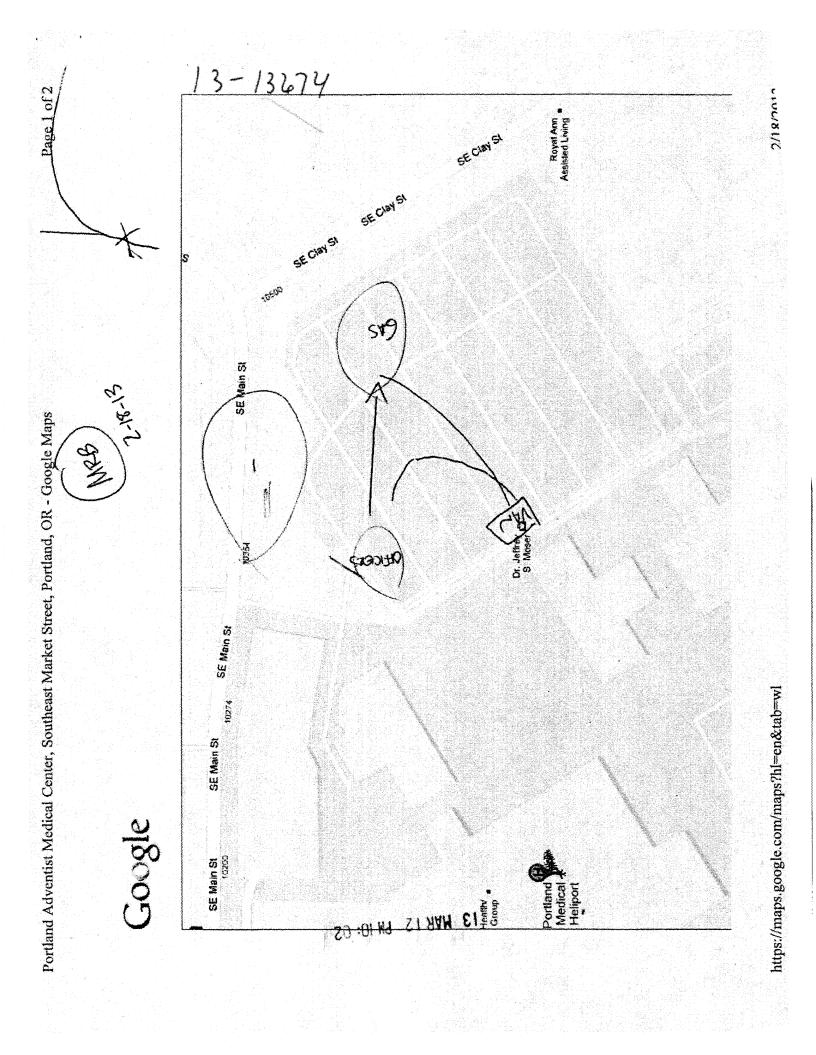

| ris                                                                                                                      | 2756                                                       | 6 DET                                                                              | M                  | ASLT            |                                       | Syl. North The second                                                                                |



|                | Im                         | 90                                | hon            | i-con      | n.            |                        |            |         | •              |                             |           |
|----------------|----------------------------|-----------------------------------|----------------|------------|---------------|------------------------|------------|---------|----------------|-----------------------------|-----------|
| PORTLA         | ND                         |                                   |                |            |               | • .                    | INFORM     |         |                | LARANCE                     | Page/Of   |
| POLICE         |                            |                                   | T