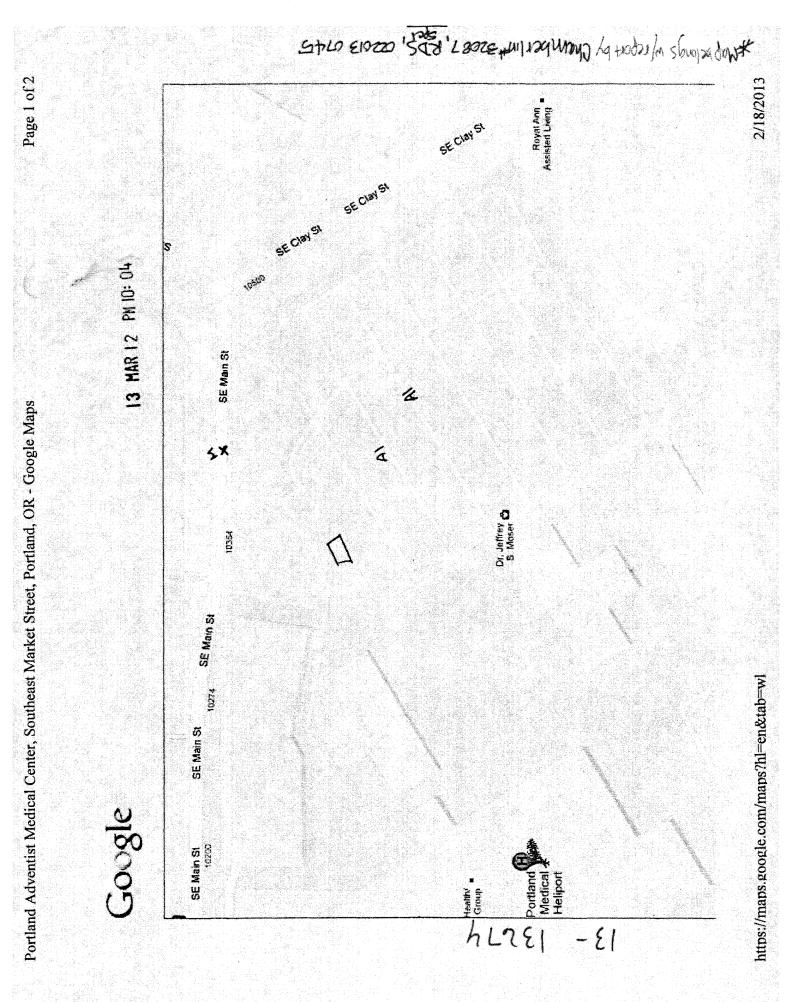

|                                                                                                           | S                                                                                                                                                                                                                 |                                                                         | DPSST<br>34381                                                             | prec/div<br>DET                                         | rlf/shift<br>M                           | ASSN/DIST                         |                                           | SUPERVISOR<br>Sgl. Ken W                      | hattam #2458                                           |



| 42485                             | PORTLAND<br>POLICE BURE | -             | OREN                                  | SIC EVIDE                              | n-Cov<br>Ence d<br>Ords | VVS      | ION      | -         |           | L RE             | PORT     | •            | PAGE / OF<br>1 / 1 |
|-----------------------------------|-------------------------|---------------|---------------------------------------|----------------------------------------|-------------------------|----------|----------|-----------|-----------|------------------|----------|--------------|--------------------|
|                                   | CASENUMBER              |               | REFER CAS                             |                                        |                         | CLASSIFI |