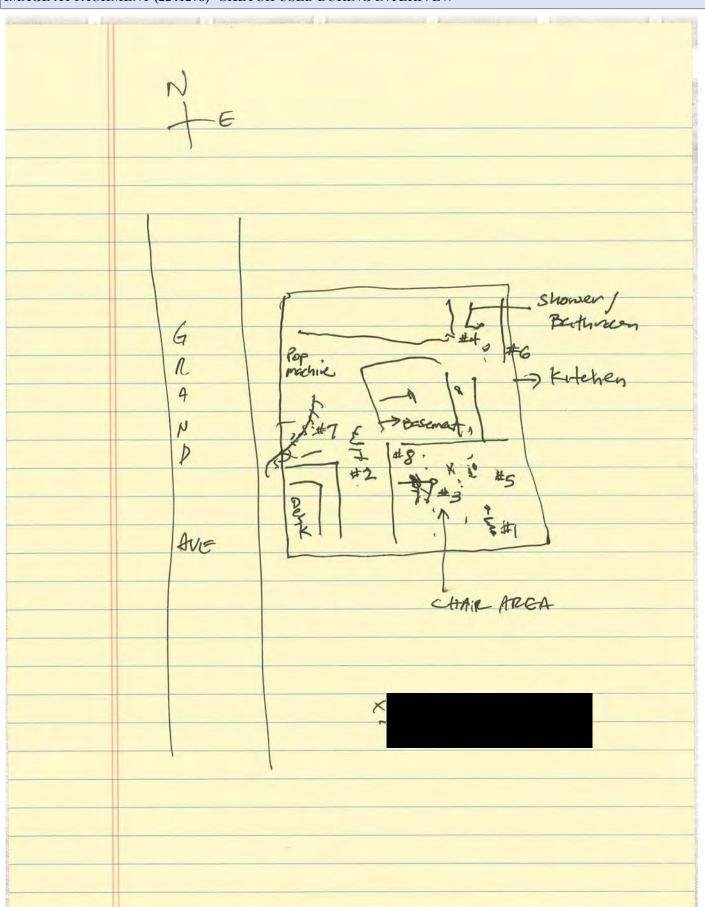

|

# Portland Police Bureau PUBLIC RECORD RELEASE CONFIDENTIAL

### IMAGE ATTACHMENT (2241278) SKETCH USED DURING INTERIVEW



# Portland Police Bureau PUBLIC RECORD RELEASE

CONFIDENTIAL

### IMAGE ATTACHMENT (2241356) PER A054572

| UREAU OF POLICE<br>619 NW INDUSTRIAL ST., S<br>ORTLAND, OREGON 97210 |                      | PROPERTY/EVIDEN          | CE RECEIPT                |       |         | OF OPERATION:<br>AM TO NOON &                |
|----------------------------------------------------------------------|----------------------|--------------------------|---------------------------|-------|---------|----------------------------------------------|
| 03-823-2179                                                          | THIS RECEIPT         |                          | BY AN APPROPRIATE REPO    |       | 1:00 PM | A TO 4:00 PM, M-F                            |
| NUMBER No. A054