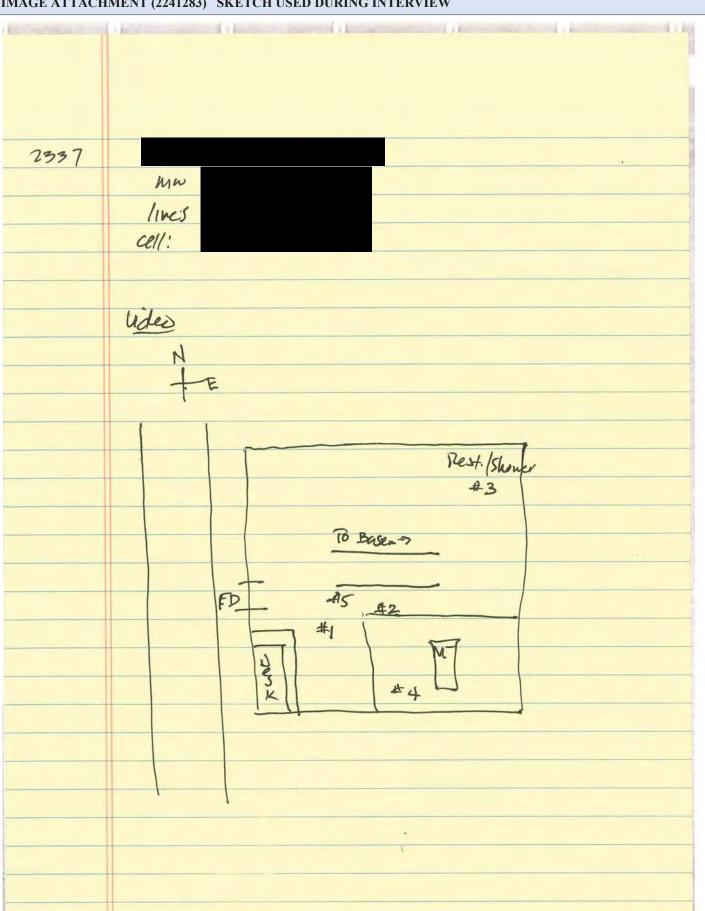

nd he believed the initial shots were bean bags or rubber bullets because the subject did not immediately go down. estimated he heard a total of eight to ten shots. said he recalled six or seven officers, two of which had rifles. said he believed two officers fired their guns, but was not able to discern between the types of firearms being fired. added he did not see the subject approach or move towards the officers when the shooting estimated the officers arrived approximately two minutes after the subject and that the shooting happened forty to sixty seconds after they arrived. said he had not seen any video of the encounter prior to our discussion. End of report.

### Portland Police Bureau PUBLIC RECORD RELEASE **CONFIDENTIAL**

IMAGE ATTACHMENT (2241283) SKETCH USED DURING INTERVIEW



# Portland Police Bureau PUBLIC RECORD RELEASE

CONFIDENTIAL

### IMAGE ATTACHMENT (2241354) PER A054573

| CIRTIAND OBEGON 9721                | STE. B4             | PROPERTY/EVIDEN          | CE RECEIPT                  |      |         | OF OPERATION:<br>AM TO NOON &        |
|-------------------------------------|---------------------|--------------------------|-----------------------------|------|---------|--------------------------------------|
| ORTLAND, OREGON 9721<br>03-823-2179 |                     | T MUST BE ACCOMPANIED    | BY AN APPROPRIATE REPORT    |      | 1:00 PN | 1 TO 4:00 PM, M-F                    |
| NUMBER No. A05                      | 4573 4/7/18         | 2000 PM REF              | FER CASE NO.                | PP   | 8-16    | 4856