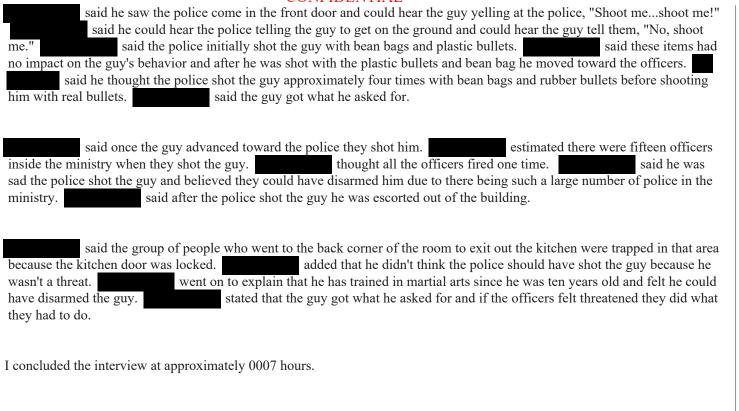

While enroute to the call, dispatch updated that (OR/ZRQ832) was indeed the vehicle involved in the car-jacking earlier today in East Precinct and it had reportedly just crashed at SE Martin Luther King Jr Blvd/SE Stark St. Officers shifted their efforts from an area check on my call to the crash location. I continued to the call location to gather video evidence.

Upon arrival, I spoke with RP (Hernandez-Ramirez, Eleazar) who told me he and his wife, WI (Carranza, Maribel), along with their three small children were driving home from the Delta Park Walmart (1123 N. Hayden Meadows Dr) when they observed a silver Honda CRV following them when they got to N. Columbia Blvd. Hernandez said he believed the subject followed him from the parking lot of the Walmart, but he couldn't be sure. Hernandez said the driver began tail-gating him and driving erratically, pulling up next to his car several times in the bike lane, for no apparent reason. Hernandez told me his teenage daughter (whom he did not want listed in the report) began recording the event on Hernandez's cell phone because they were so alarmed by the subject's actions. Hernandez said they clearly saw the above listed plate and described the driver as a bald white male, approximately 35-40 years old, not wearing a T-shirt, with tattoos on his arms and the left side of his chest. Hernandez said he and his family would recognize the man if they saw him again.

I asked Hernandez at what point he and his family saw the gun and he told me they did not actually see a weapon, just the subject reaching for something "black", though they could not tell what it was (there was a slight Spanish language barrier).

I reviewed the video from Hernandez's cell phone, which showed the silver SUV driving erratically all over the road W/B N. Columbia Blvd, passing N. Chautauqua Blvd and approaching N. Portsmouth Ave. The vehicle pulled up to the passenger side of Hernandez's vehicle, despite there not being a travel lane on the right. Hernandez continues W/B on N. Columbia Blvd, and turns S/B on N. Portsmouth Ave, with the subject continuing to follow him. Hernandez's wife and children are visibly and audibly terrified in the video. Hernandez turns W/B on N. Fessenden St from N. Portsmouth Ave, with the suspect vehicle continuing S/B on N. Portsmouth Ave. The suspect appeared to be a white male driver, however due to the rain, the position of the vehicle and where the camera was pointed, I was unable to observe anything further about the suspect beyond that. The video does not appear to show the suspect reaching for any items, by the time they are able to begin recording him, and he does not display a weapon throughout the duration of the video. I notified CE officers of this update, as they were still looking for the suspect who fled the vehicle at the scene of the

CASE NUMBER GO 42 2018-114851

crash. I later submitted a copy of the video taken from Hernandez's cell phone via DIMS. Nothing further at this time.

CASE NUMBER GO 42 2018-114851

\*\*\* END OF HARDCOPY \*\*\*