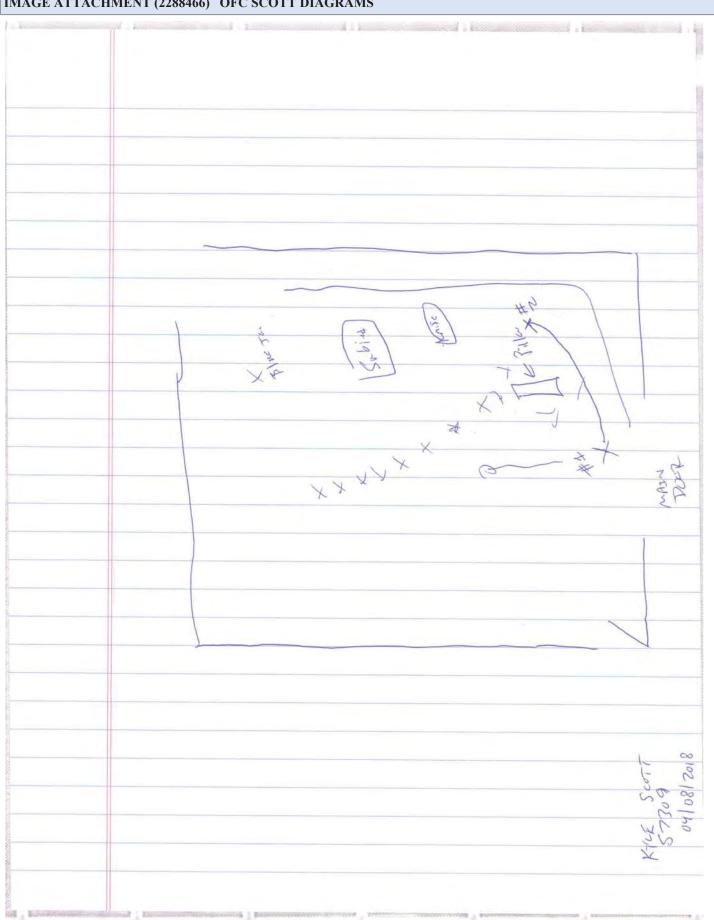

tt did not fire his gun during this incident. See Officer Scott's transcripts for additional details regarding his interview.

JUSTIFIABLE HOMICIDE

# Portland Police Bureau PUBLIC RECORD RELEASE CONFIDENTIAL

CASE NUMBER GO 42 2018-114856

| CONTIDENTIAL |  |  |  |  |  |  |  |  |
|--------------|--|--|--|--|--|--|--|--|
|              |  |  |  |  |  |  |  |  |
|              |  |  |  |  |  |  |  |  |
|              |  |  |  |  |  |  |  |  |
|              |  |  |  |  |  |  |  |  |
|              |  |  |  |  |  |  |  |  |
|              |  |  |  |  |  |  |  |  |
|              |  |  |  |  |  |  |  |  |
|              |  |  |  |  |  |  |  |  |
|              |  |  |  |  |  |  |  |  |
|              |  |  |  |  |  |  |  |  |

CONFIDENTIAL

#### IMAGE ATTACHMENT (2288466) OFC SCOTT DIAGRAMS



# Portland Police Bureau PUBLIC RECORD RELEASE CONFIDENTIAL



KTYE SCOTT 57309 04/08/2018

# Portland Police Bureau PUBLIC RECORD RELEASE CONFIDENTIAL



IMAGE ATTACHMENT (2288468) OFC SCOTT TRANSCRIPT

# PORTLAND POLICE BUREAU CASE NUMBER 18-114856

April 8, 2018

Interview of KYLE SCOTT

TAPED STATEMENT TRANSCRIPTION

CONFIDENTIAL

## Portland Police Bureau PUBLIC RECORD RELEASE

CASE NUMBER GO 42 2018-114856

CONFIDENTIAL

# PORTLAND POLICE BUREAU DETECTIVE DIVISION CONFIDENTIAL TAPED STATEMENT TRANSCRIPTION

Case #18-114856

April 8, 2018

Page 1

Merrill:

Today is April 8<sup>th</sup>, 2018, it's about 3:12 AM. I'm Detective Anthony Merrill, Portland Police Bureau, uh, badge number 35227. I have Detective Paul Dolbey

with me as my partner. Your badge number?

Dolbey:

29984.

Mer