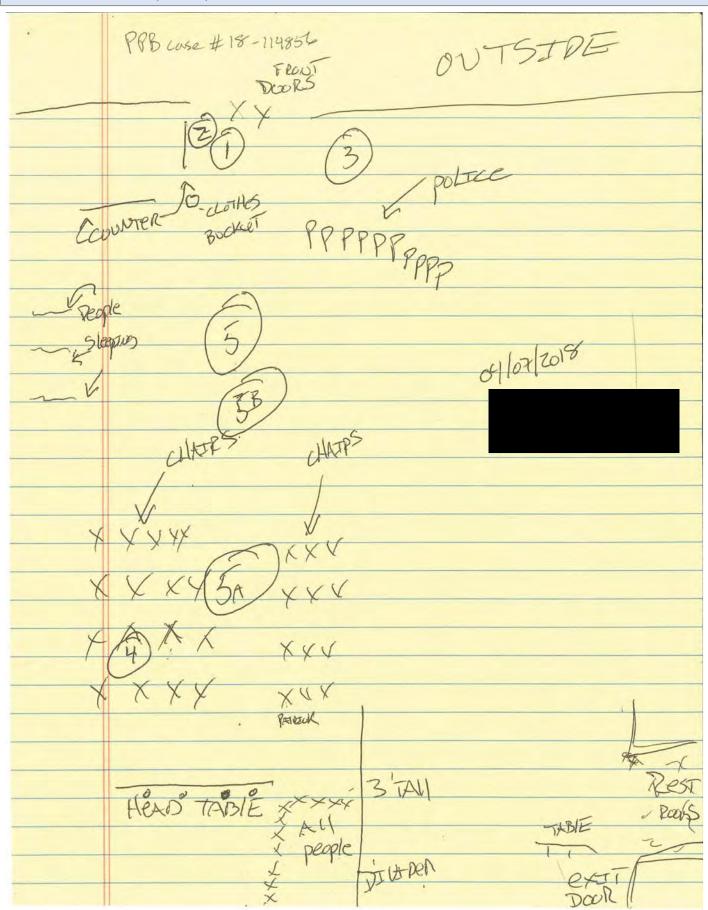

|                  |                    |            |               |                       |                |       |                                                      |
| DELIVERED TO: STAT                                 | E CRIME LAB      | SATELLITE PROP, RO | OOM PED    | PRECINC CE O  | ET & LOCKER           | DATE 4/11/July | -     | EIVED BY                                             |
| DELIVERED TO: STAT                                 | E CRIME LAB      | SATELLITE PROP. RO |            | CEO           | 16                    | 4/11/201       | 8     | EIVED BY                                             |

### CASE NUMBER Portland Police Bureau GO 42 2018-114856

PUBLIC RECORD RELEASE CONFIDENTIAL

### IMAGE ATTACHMENT (2243139) DEREK WOLLIN DIAGRAM



CASE NUMBER GO 42 2018-114856

CONFIDENTIAL

IMAGE ATTACHMENT (2246103) 04-07-2018 2305

**INTERVIEW** 

# PORTLAND POLICE BUREAU CASE NUMBER 18-114856

April 7, 2018

Interview of

TAPED STATEMENT TRANSCRIPTION

### **CASE NUMBER** Portland Police Bureau GO 42 2018-114856

### PUBLIC RECORD RELEASE CONFIDENTIAL

### PORTLAND POLICE BUREAU DETECTIVE DIVISION CONFIDENTIAL TAPED STATEMENT TRANSCRIPTION

Case #18-114856 April 7, 2018 Page 1

\*kay, it is Saturday. April 7th, 2018, 2305 hours. It's Detective Scott Broughton, Broughton:

DPSST 40218, discussing Portland Police case 18-114856 in the Multnomah County Building located at 501 SE Hawthorne, Room 360, and, sir, could you

please do me a favor and state and spell your name for me?

Uh, yes, my name is

Broughton: Okay and what's you