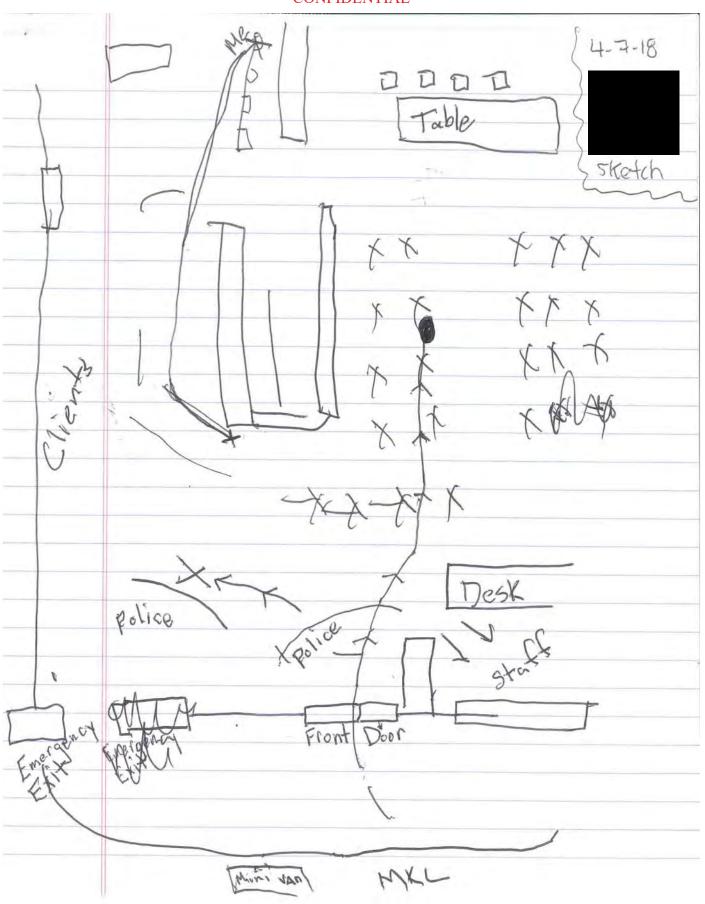

| RIME LAB SA          | TELLITE PROP. ROOM PED  | PRECINCT 8 LOCKER                       | DATE 4-9-18  | 5          | VED BY                                          |



CASE NUMBER GO 42 2018-114856

|                               |                                                                                                                                                                     | 001               | TIDEI TIME                            |        |                          |                          |
|-------------------------------|---------------------------------------------------------------------------------------------------------------------------------------------------------------------|-------------------|---------------------------------------|--------|--------------------------|--------------------------|
| FOLLOWUP I                    | REPORT #43