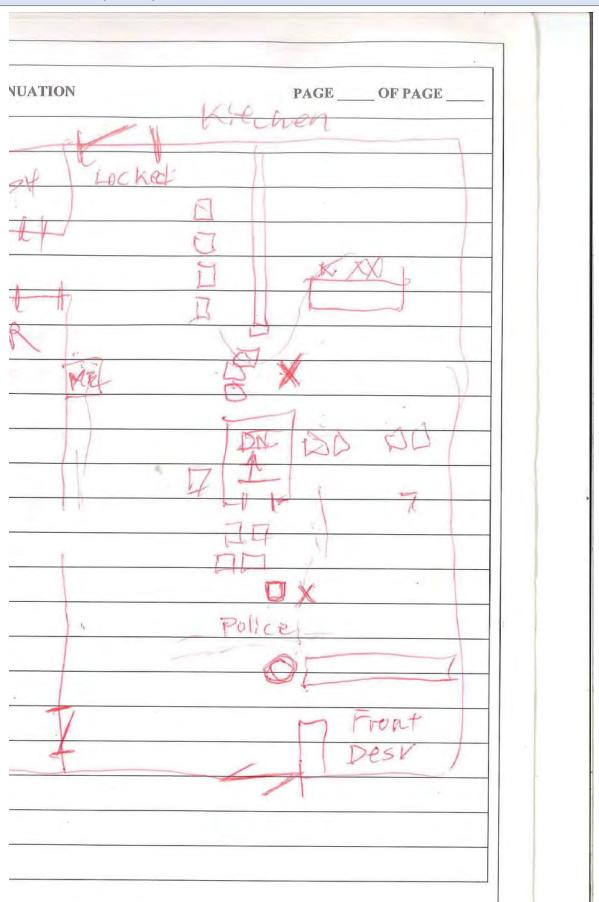

While enroute to the call, dispatch updated that (OR/ZRQ832) was indeed the vehicle involved in the car-jacking earlier today in East Precinct and it had reportedly just crashed at SE Martin Luther King Jr Blvd/SE Stark St. Officers shifted their efforts from an area check on my call to the crash location. I continued to the call location to gather video evidence.