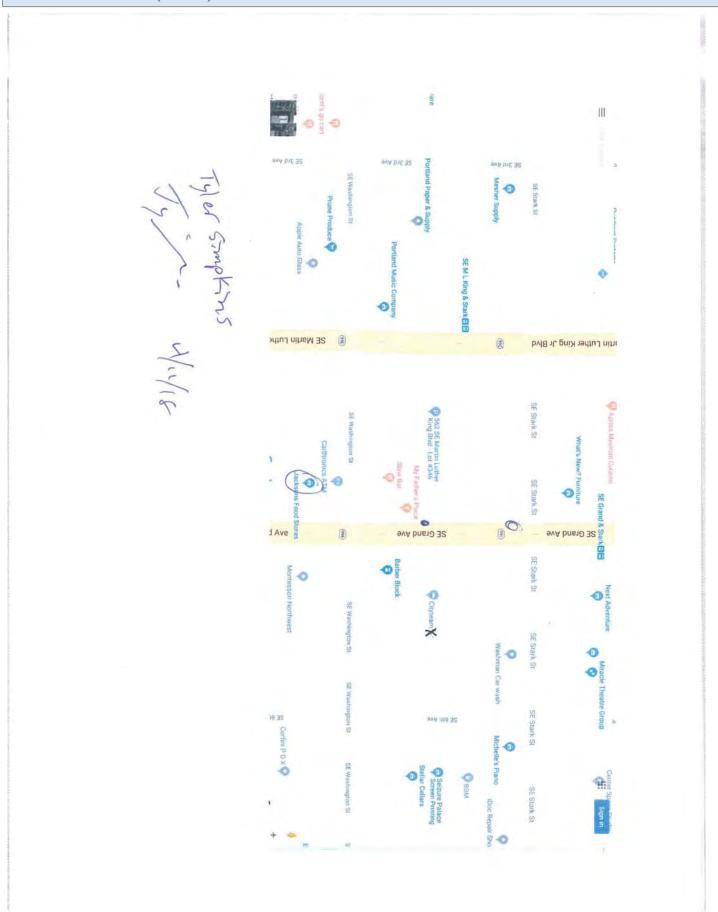

| E CRIME LAB  | OTHER                |               | PRECINCT & LOCKER#   | 4-13-18   | 3        | EIVED BY                                          |

**CONFIDENTIAL** 

#### IMAGE ATTACHMENT (2288453) DEPUTY SIMPKINS DIAGRAM



IMAGE ATTACHMENT (2288456) DEPUTY SIMPKINS TRANSCRIPT

### PORTLAND POLICE BUREAU CASE NUMBER 18-114856

April 11th, 2018

Interview of CCSO
Deputy Tyler Simpkins #53588

TAPED STATEMENT TRANSCRIPTION

CONFIDENTIAL

CASE NUMBER GO 42 2018-114856

CONFIDENTIAL

### PORTLAND POLICE BUREAU DETECTIVE DIVISION CONFIDENTIAL TAPED STATEMENT TRANSCRIPTION

Case #18-114856 April 11, 2018 Page 1

Kammerer: Alright, this is Detective Kammerer, with Portland Police Bureau, today is April

11<sup>th</sup>, 2018. It is approximately 14:09 hours. We're in the small conference room on the 13<sup>th</sup> floor of the Justice Center, uh, inside the Detective, Detective Division. Also present, Detective Mark Slater, uh, we're here to interview Deputy TYLER SIMPKINS, uh, DPSST #53588, the Clackamas County