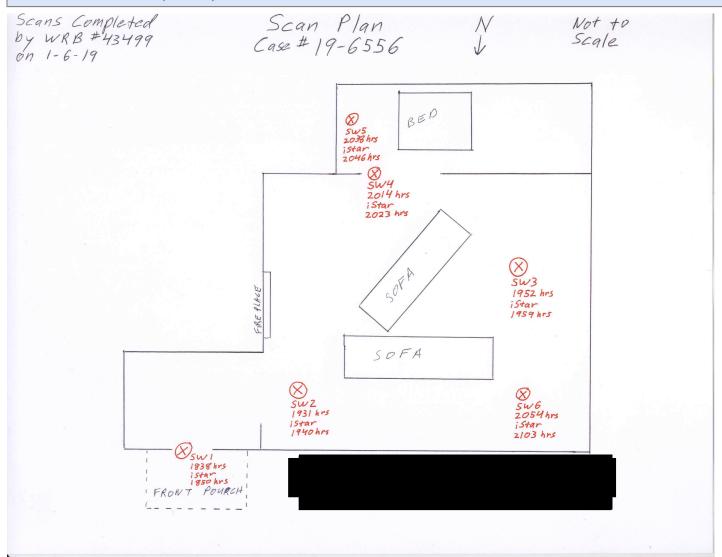

On 1-6-19 at 1541 hours, I responded to a Officer Involved Shooting call at Later La

I began processing the scene by recording digital video of the exterior and interior of the location using my Nikon P7800 camera. I collected interior video before placards were in place. Criminalist Yoshimura and I worked with Detective Kammerer to placard the evidence in the scene. I took additional video after placards were in place.

I used a Leica C10 scanner and iStar camera to assist in documenting the scene. I attached my Leica Scan Plan to this supplemental report. The original Scan Plan will be in the Forensic Evidence Division's case file.

I cleared the scene at 2127 hours. I returned to the FED and uploaded my video into DIMS for archiving.

Nothing further at this time.

CASE NUMBER GO 42 2019-6556

CONFIDENTIAL