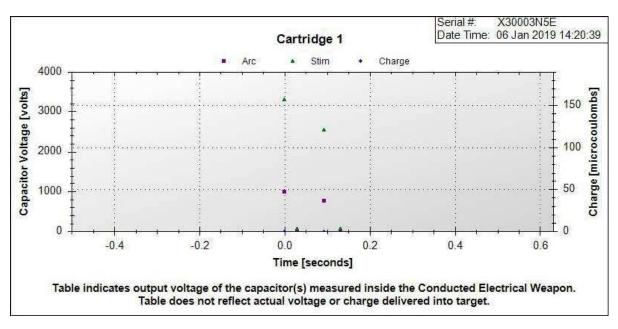

45                    |  |  |
| 480   | 06 Jan 2019 21:15:02             | Safe                  | C1: Deployed<br>C2: 25' Standard               | 1                     | 19                        | 45                    |  |  |
| 481   | 29 Jan 2019 15:05:13             | USB Connected         |                                                |                       |                           |                       |  |  |
| 482   | 29 Jan 2019 15:04:16             | Time Sync             | 29 Jan 2019 15:05:17 to 29 Jan 2019 15:04:16   |                       |                           |                       |  |  |

**CONFIDENTIAL** 

IMAGE ATTACHMENT (2994221) TASER PULSE GRAPH

#### **Pulse Log Graph**



IMAGE ATTACHMENT (2994223) TASER PULSE GRAPH ARC

#### **Pulse Log Graph**





CASE NUMBER GO 42 2019-6556

**CONFIDENTIAL** 

| FOLLOWUP REPORT #40        |                       |  |                                     |             |                 |             |   |  |
|----------------------------|-----------------------|--|-------------------------------------|-------------|-----------------|-------------|---|--|
| 1001011=2 10               |                       |  | RANK<br>CRIMINALIST                 |             |                 |             |   |  |
| BECKER, JAMIN A (49504)    |                       |  | MINALISI                            |             |                 |             |   |  |
| ORG UNIT FORENSICS:        |                       |  | CAPACITY 2-FORENSIC UNIT PROCESSING |             |                 |             |   |  |
| A