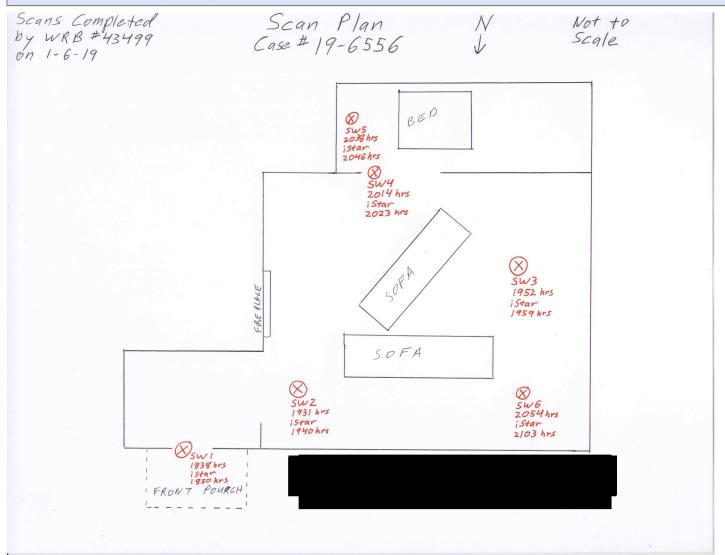

On 1-6-19 at 1541 hours, I responded to a Officer Involved Shooting call at Later La

I began processing the scene by recording digital video of the exterior and interior of the location using my Nikon P7800 camera. I collected interior video before placards were in place. Criminalist Yoshimura and I worked with Detective Kammerer to placard the evidence in the scene. I took additional video after placards were in place.

I used a Leica C10 scanner and iStar camera to assist in documenting the scene. I attached my Leica Scan Plan to this supplemental report. The original Scan Plan will be in the Forensic Evidence Division's case file.

I cleared the scene at 2127 hours. I returned to the FED and uploaded my video into DIMS for archiving.

Nothing further at this time.

CASE NUMBER GO 42 2019-6556

CONFIDENTIAL