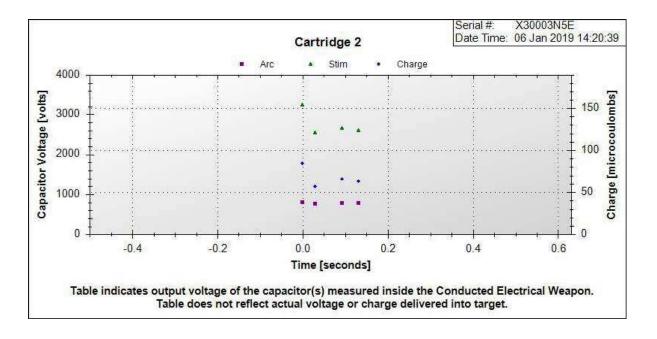

|  |  |
| 480   | 06 Jan 2019 21:15:02             | Safe                  | C1: Deployed<br>C2: 25' Standard               | 1                     | 19                        | 45                    |  |  |
| 481   | 29 Jan 2019 15:05:13             | USB Connected         |                                                |                       |                           |                       |  |  |
| 482   | 29 Jan 2019 15:04:16             | Time Sync             | 29 Jan 2019 15:05:17 to 29 Jan 2019 15:04:16   |                       |                           |                       |  |  |

**CONFIDENTIAL** 

IMAGE ATTACHMENT (2994221) TASER PULSE GRAPH

#### **Pulse Log Graph**



IMAGE ATTACHMENT (2994223) TASER PULSE GRAPH ARC

#### **Pulse Log Graph**





CASE NUMBER GO 42 2019-6556

**CONFIDENTIAL** 

| FOLLOWUP REPORT #40        |                       |  |                                     |             |                 |             |   |  |
|----------------------------|-----------------------|--|-------------------------------------|-------------|-----------------|-------------|---|--|
| 1001011=2 10               |                       |  | RANK<br>CRIMINALIST                 |             |                 |             |   |  |
| BECKER, JAMIN A (49504)    |                       |  | MINALISI                            |             |                 |             |   |  |
| ORG UNIT FORENSICS:        |                       |  | CAPACITY 2-FORENSIC UNIT PROCESSING |             |                 |             |   |  |
| ASS