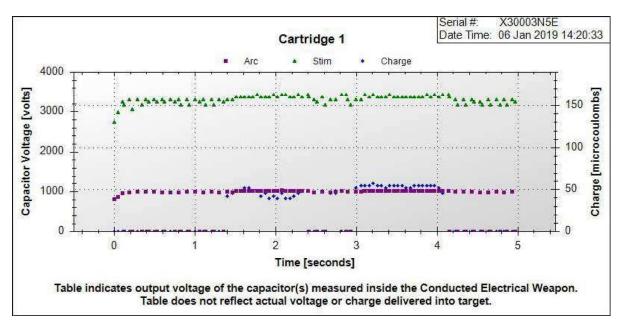

Standard               |                       | 20                        | 45                    |  |  |
| 480   | 06 Jan 2019 21:15:02             | Safe                  | C1: Deployed<br>C2: 25' Standard               | 1                     | 19                        | 45                    |  |  |
| 481   | 29 Jan 2019 15:05:13             | USB Connected         |                                                |                       |                           |                       |  |  |
| 482   | 29 Jan 2019 15:04:16             | Time Sync             | 29 Jan 2019 15:05:17 to 29 Jan 2019 15:04:16   |                       |                           |                       |  |  |

**CONFIDENTIAL** 

IMAGE ATTACHMENT (2994221) TASER PULSE GRAPH

#### **Pulse Log Graph**



IMAGE ATTACHMENT (2994223) TASER PULSE GRAPH ARC

#### **Pulse Log Graph**





CASE NUMBER GO 42 2019-6556

**CONFIDENTIAL** 

| FOLLOWUP REPORT #40        |                       |  |                                     |             |                 |             |   |  |
|----------------------------|-----------------------|--|-------------------------------------|-------------|-----------------|-------------|---|--|
| 1001011=2 10               |                       |  | RANK<br>CRIMINALIST                 |             |                 |             |   |  |
| BECKER, JAMIN A (49504)    |                       |  | MINALISI                            |             |                 |             |   |  |
| ORG UNIT FORENSICS:        |                       |  | CAPACITY 2-FOREN