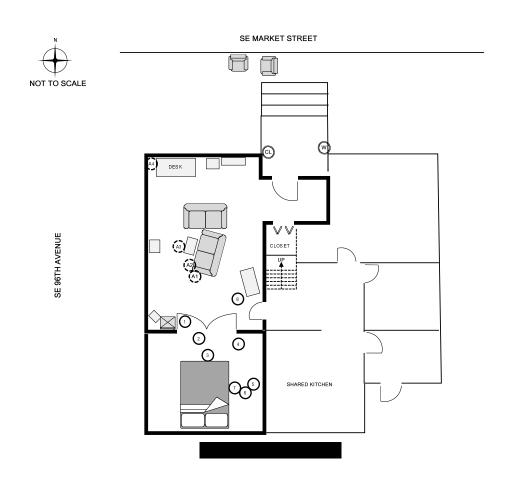

Pescaia confirmed that initial contact with the subject occurred at his front door area. Pescaia pointed out the "club" he referenced during our previous interview. I observed it was an approximately 48" tree limb approximately 2" in diameter. Pescaia stated the initial physical confrontation occurred in the living room next to the plaid sofa which Pescaia pointed out

### Portland Police Bureau PUBLIC RECORD RELEASE

CASE NUMBER GO 42 2019-6556

CONFIDENTIAL

was moved during the altercation. Pescaia pointed out the knife which was standing vertical with the tip embedded into the wood floor. I asked Pescaia if that is how he observed the knife after the subject dropped it and Pescaia said yes. Pescaia, however, volunteered he touched the knife, but replaced it in the exact manner he first observed it. Pescaia described the officer moving backward into his bedroom and was near the foot of his bed when he first fired the taser, then fired his duty weapon. Pescaia said the subject was in the doorway area of the bedroom when he was shot. Based on Pescaia's description of the relative positions of the officer and the subject, the field of fire was from the bedroom toward the living room in a northwesterly direction.

Pescaia:

Um, let me see my front door is here, walking in, he fell by my um, plaid

loveseat.

Beniga:

Okay.

Pescaia:

Then he moved by the kitchen table and then the shooting happened in my

bedroom.

### Confidential Taped Statement Transcription Case # 19-6556

January 6, 2019 Page 10

Pescaia:

Yeah.

Beniga:

Okay.

Pescaia:

It, it was all one trail though it didn't go throughout the entire family room, it was just from my door in, behind the, the plaid uh, loveseat and then into my bedroom

at the, from the front, from the doors to the edge of the bed.

Beniga:

Okay. How many bedrooms in your place?

Pescaia:

Mine there's uh, there's six.

Beniga:

But just for, in your unit alone?

Pescaia: