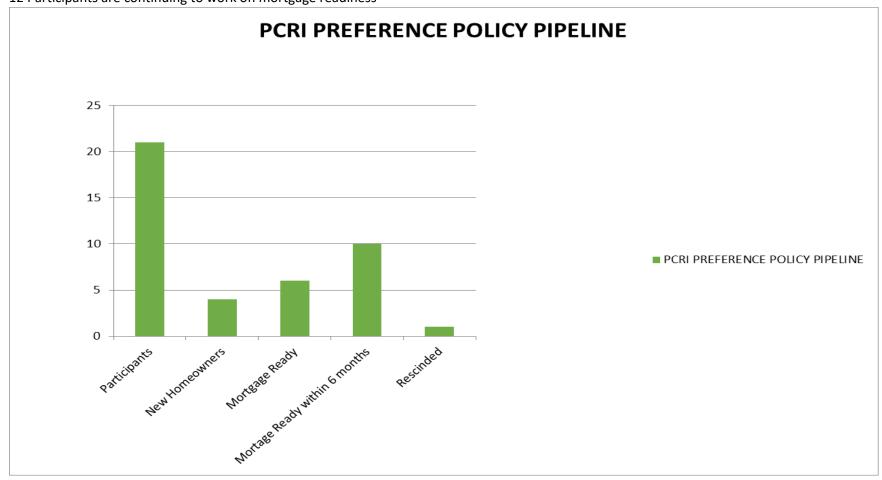

## <u>Summary</u>

- 3 participants purchased homes in the Interstate URA in 2018. 1 of the 3 participants had an increase in income while in the process and purchased using Prosper Portland funds
- 1 participant inherited a home right outside of the Interstate URA in NE Portland in 2018
- 3 participants are in contract to purchase at the N Williams Site. 1 is currently working with a Lender
- 1 participant is in contract in the Interstate URA
- 1 participant was rescinded
- 12 Participants are continuing to work on mortgage readiness