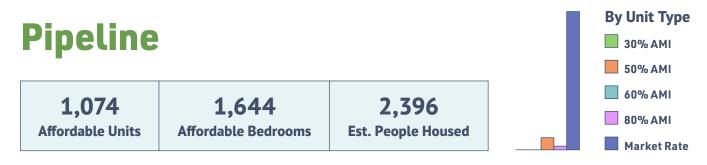

## City Unit Production: Predevelopment^

| Property               | Affordable<br>Units | Affordable<br>Bedrooms | Est. People<br>Housed* | PSH<br>Units | 30%<br>AMI | 50%<br>AMI | 60%<br>AMI | 80%<br>AMI | Market<br>Units** | Total<br>Units | Project<br>Type |
|------------------------|---------------------|------------------------|------------------------|--------------|------------|------------|------------|------------|-------------------|----------------|-----------------|
| The Fairfield          | 75                  | 75                     | 75                     | 0            | 75         | 0          | 0          | 0          | 0                 | 75             | Р               |
| Alcena                 | 75                  | 112                    | 76                     | 19           | 31         | 0          | 44         | 0          | 0                 | 75             | NC              |
| Barbur Apartments      | 149                 | 426                    | 276                    | 0            | 32         | 19         | 98         | no value   | 1                 | 150            | NC              |
| The Clifford           | 88                  | 88                     | 88                     | 67           | 67         | 0          | 0          | 21         | 0                 | 88             | Р               |
| Francis + Clare        | 61                  | 61                     | 61                     | 0            | 61         | 0          | 0          | 0          | 0                 | 61             | NC              |
| Garden Park            | 54                  | 149                    | 96                     | 20           | 20         | 0          | 34         | 0          | 0                 | 54             | P/NC            |
| Alder 9                | 159                 | 285                    | 179                    | 25           | 53         | 0          | 106        | 0          | 0                 | 159            | NC              |
| Powellhurst Place†     | 64                  | 173                    | 111                    | 0            | 13         | 0          | 51         | 0          | 1                 | 65             | NC              |
| Tistilal Village       | 57                  | 154                    | 101                    | 16           | 24         | 0          | 33         | 0          | 1                 | 58             | P/NC            |
| PCC Killingsworth      | 84                  | 237                    | 150                    | no value     | 28         | 0          | 56         | 0          | 0                 | 84             | NC              |
| Albina One             | 94                  | 256                    | 165                    | 16           | 32         | 0          | 62         | 0          | 0                 | 94             | NC              |
| Meridian Gardens       | 85                  | 85                     | 85                     | 65           | 70         | 15         | 0          | 0          | 0                 | 85             | NC              |
| hollywoodHUB           | 199                 | 556                    | 357                    | 0            | 69         | 0          | 130        | 0          | 2                 | 201            | NC              |
| 5020 N Interstate      | 63                  | 217                    | 136                    | 0            | 17         | no value   | 46         | no value   | no value          | 63             | NC              |
| 74th & Glisan          | 137                 | 317                    | 196                    | 41           | 56         | 0          | 0          | 81         | 0                 | 137            | NC              |
| Dekum Court            | 187                 | 360                    | 540                    | 0            | 61         | 0          | 126        | 0          | 0                 | 187            | P/NC            |
| William & Russell Site | 50                  | no value               | no value               | no value     | no value   | no value   | no value   | no value   | no value          | 50             | NC              |
| Total                  | 1,681               | 3,551                  | 2,692                  | 269          | 709        | 34         | 786        | 102        | 5                 | 1,686          |                 |

^Note: Chart reflects projects in predevelopment as of February 2022.

\* In affordable housing

\*\* Market rate rental units receive no public subsidy

† HOME and Metro