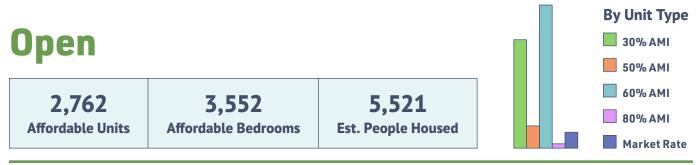

## **City Unit Production: Open**

| Property                         | Affordable<br>Units | Affordable<br>Bedrooms | Est. People<br>Housed* | 30%<br>AMI | 50%<br>AMI | 60%<br>AMI | 80%<br>AMI | Market<br>Units** | Total<br>Units | Project<br>Type |
|----------------------------------|---------------------|------------------------|------------------------|------------|------------|------------|------------|-------------------|----------------|-----------------|
| 72 Foster                        | 101                 | 101                    | 168                    | 20         | 0          | 81         | 0          | 0                 | 101            | NC              |
| Beatrice Morrow                  | 79                  | 79                     | 207                    | 24         | 7          | 48         | 0          | 1                 | 80             | NC              |
| Carolyn Gardens                  | 12                  | 12                     | 76                     | 12         | 0          | 0          | 0          | 0                 | 12             | NC              |
| Cedar Commons                    | 60                  | 60                     | 60                     | 40         | 20         | 0          | 0          | 0                 | 60             | NC              |
| Charlotte Rutherford             | 51                  | 51                     | 102                    | 3          | 28         | 20         | 0          | 0                 | 51             | NC              |
| Cully Commons                    | 15                  | no value               | no value               | 0          | 0          | 11         | 4          | 0                 | 15             | NC              |
| Fora Health Treatment Center     | 10                  | 10                     | 10                     | 10         | 0          | 0          | 0          | 60                | 70             | NC              |
| Ellington Apartments             | 262                 | 549                    | 841                    | 80         | 0          | 183        | 0          | 0                 | 263            | Р               |
| Findley Commons                  | 35                  | 35                     | 45                     | 35         | 0          | 0          | 0          | 0                 | 35             | NC              |
| Gladstone Square/Multnomah Manor | 101                 | 108                    | 168                    | 68         | 14         | 19         | 0          | 0                 | 101            | Р               |
| Hawthorne East                   | 70                  | 70                     | 105                    | 70         | 0          | 0          | 0          | 1                 | 71             | Р               |
| Hazel Heights                    | 153                 | 214                    | 321                    | 8          | 30         | 115        | 0          | 0                 | 153            | NC              |
| Hill Park                        | 39                  | 39                     | 43                     | 14         | 0          | 25         | 0          | 0                 | 39             | Р               |
| Kenton Townhomes                 | 30                  | 75                     | 120                    | 0          | 0          | 11         | 14         | 5                 | 30             | NC              |
| King + Parks                     | 70                  | 131                    | 206                    | 24         | 0          | 45         | 0          | 1                 | 70             | NC              |
| Lents Commons                    | 16                  | 16                     | 37                     | 0          | 0          | 16         | 0          | 38                | 54             | NC              |
| Louisa Flowers                   | 240                 | 279                    | 381                    | 20         | 3          | 217        | 0          | 0                 | 240            | NC              |
| Magnolia II                      | 50                  | 93                     | 145                    | 6          | 16         | 28         | 0          | 0                 | 50             | NC              |
| Medford                          | 60                  | 60                     | 60                     | 60         | 0          | 0          | 0          | 1                 | 61             | Р               |
| New Meadows                      | 14                  | 14                     | 16                     | 14         | 0          | 0          | 0          | 0                 | 15             | NC              |
| Oak Leaf                         | 22                  | 39                     | 59                     | 0          | 0          | 22         | 0          | 0                 | 22             | Р               |
| Olin Townhomes                   | 12                  | 36                     | 60                     | no value   | no value   | 6          | 4          | 2                 | 12             | NC              |
| Oliver Station                   | 125                 | 125                    | 303                    | 6          | 0          | 120        | 0          | 16                | 142            | NC              |
| Renaissance Commons              | 189                 | 242                    | 342                    | 10         | 0          | 179        | 0          | 0                 | 189            | NC              |
| Songbird                         | 61                  | 111                    | 167                    | 40         | 4          | 16         | 0          | 1                 | 61             | NC              |
| St Francis Park                  | 105                 | 105                    | 119                    | 10         | 66         | 29         | 0          | 1                 | 106            | NC              |
| The Blackburn                    | 124                 | 124                    | 124                    | 124        | 0          | 0          | 0          | 0                 | 151            | NC              |
| The Henry                        | 172                 | 172                    | 172                    | 172        | 0          | 0          | 0          | 1                 | 173            | Р               |
| The Nick Fish                    | 52                  | 68                     | 98                     | 6          | 2          | 44         | 0          | 0                 | 52             | NC              |
| The Orchards                     | 48                  | 66                     | 101                    | 12         | 30         | 5          | 0          | 1                 | 48             | NC              |
| The Vera Apartments              | 203                 | 263                    | 365                    | 90         | 0          | 103        | 0          | 0                 | 203            | NC              |
| Vibrant!                         | 93                  | 93                     | 298                    | 59         | 0          | 33         | 0          | 1                 | 93             | NC              |
| Woody Guthrie Place              | 37                  | 61                     | 95                     | 16         | 0          | 0          | 21         | 27                | 65             | NC              |
| Total                            | 2,762               | 3,552                  | 5,521                  | 1,069      | 220        | 1,411      | 43         | 157               | 2,939          |                 |

\* In affordable housing

\*\* Market rate rental units receive no public subsidy