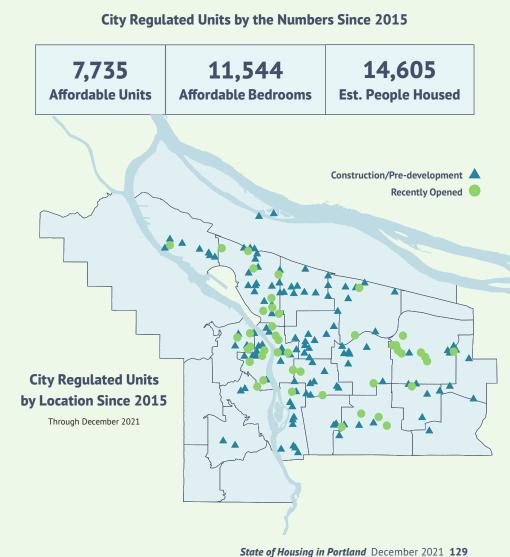

## **Housing State of Emergency**

On On October 7, 2015, Portland City Council declared a housing emergency to help address the city's growing homeless and affordable housing crisis. The declaration by Council allowed for the expedited development of affordable housing projects and made it easier to provide service locations to people experiencing homelessness. Over the past six years many affordable housing projects have used the expedited building permit process made possible through the state of emergency declaration. Since the declaration, the Housing Bureau has opened more than 3,473 new units of affordable housing providing homes to an estimated 6,583 people. 80% of units opened were developed with PHB funding and an additional 20% of units have been created through the City's Inclusionary Housing Program and tax and development fee exemption programs. Nearly one-third of units opened are deeply affordable, i.e. affordable to households earning 0-30% of Area Median Income (AMI).

There are currently 4,200 units in the Housing Bureau's affordable housing development pipeline. These newly affordable units will house another estimated 8,000 low-income Portlanders. Nearly one third of the 4,200 units in the development pipeline are deeply affordable, i.e. affordable to households earning 0-30% AMI. Thirty-seven percent of the units are family sized units and 19% are Permanent Supportive Housing (PSH) units for homeless households and others needing wrap-around supportive services. The Housing Bureau tracks and reports on the production and preservation of affordable housing units developed by direct financing to nonprofit providers as well as property tax and development fee exemptions to for-profit developers. The tables below list housing projects approved by City Council during the housing emergency with a count of total units, rent designation, estimate of total people housed, and project type.