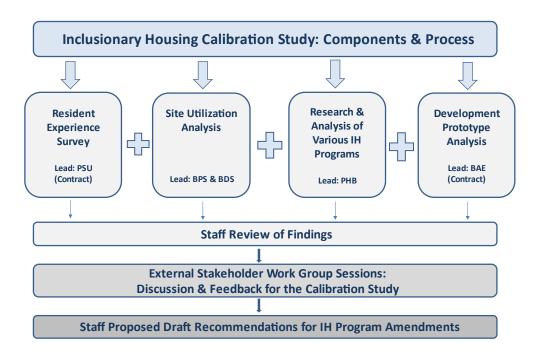

## Inclusionary Housing Calibration Study Stakeholder Work Group Work Plan As of 10/31/2022\*

- November 3
  - Calibration Study Components & Work Plan, PHB
  - Policy framework, background, context, PHB
  - Current IH program, updates, and progress, PHB
- December 2
  - IH unit resident experience study, PSU
  - Prototypes development prototype analysis, BAE
- January 9
  - Site underutilization analysis, BPS, BDS
  - Data inputs for development prototype analysis, BAE
- February 24
  - Program comparative analysis, PHB
  - Review data inputs and prototypes for analysis, PHB, BAE
- March 17
- Development prototype analysis, PHB, BAE
- April 28
- Potential recommendations, PHB