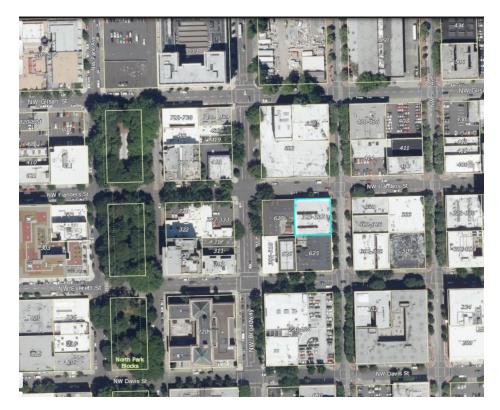

|
|----------------|--------------------------|-----------------------------|-----------|------------------------------|--------------------------|-----------------------------------------------------------------------------------------------|
| R140491        | 323-327 NW<br>6th Avenue | CX (d)<br>Design<br>Overlay | ~10,000SF | РНВ                          | Downtown<br>Waterfront   | 1903 Existing<br>building<br>~28,080SF,<br>including 70 SRO<br>units and 2,500<br>SF basement |

- Historic Resource Inventory Unranked
  No Demo Delay
- Due diligence reports:
  - Alta Survey
  - Phase I Environmental Review
  - Capital Needs Assessment
  - Seismic Evaluation
  - o Title Report

### **Building Photos**













# Location Map



# Aerial View