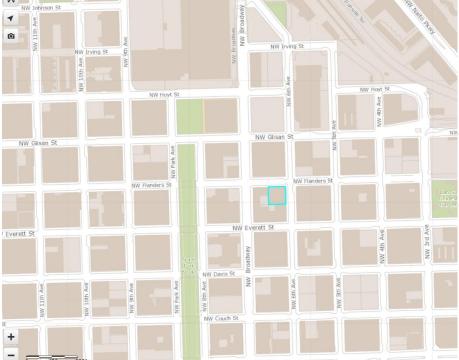

|
|----------------|--------------------------|-----------------------------|-----------|------------------------------|--------------------------|-----------------------------------------------------------------------------------------------|
| R140491        | 323-327 NW<br>6th Avenue | CX (d)<br>Design<br>Overlay | ~10,000SF | РНВ                          | Downtown<br>Waterfront   | 1903 Existing<br>building<br>~28,080SF,<br>including 70 SRO<br>units and 2,500<br>SF basement |

- Historic Resource Inventory Unranked
  No Demo Delay
- Due diligence reports:
  - Alta Survey
  - Phase I Environmental Review
  - Capital Needs Assessment
  - Seismic Evaluation
  - o Title Report

### **Building Photos**













# Location Map



# Aerial View