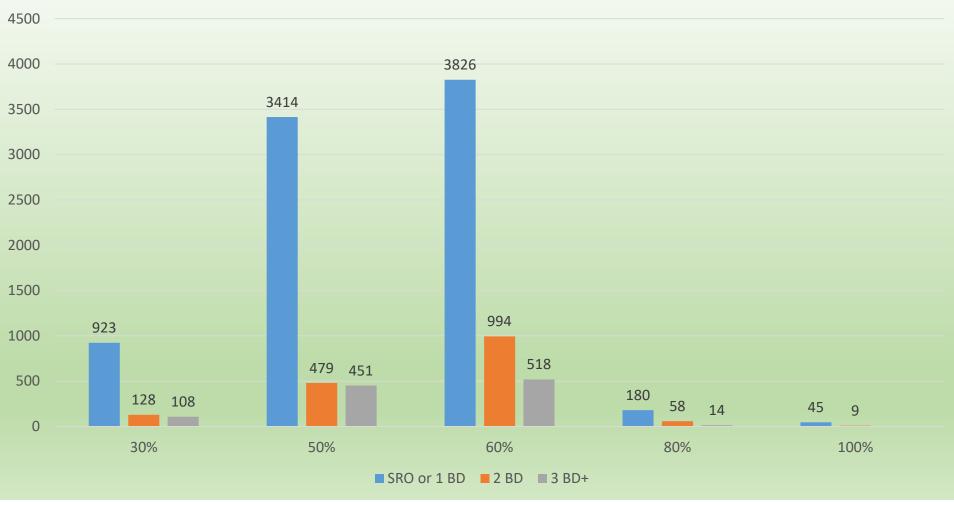

# When Restricted Rents Are Still Too High

PHB Portfolio As Reported – Current Data 7/31/2017