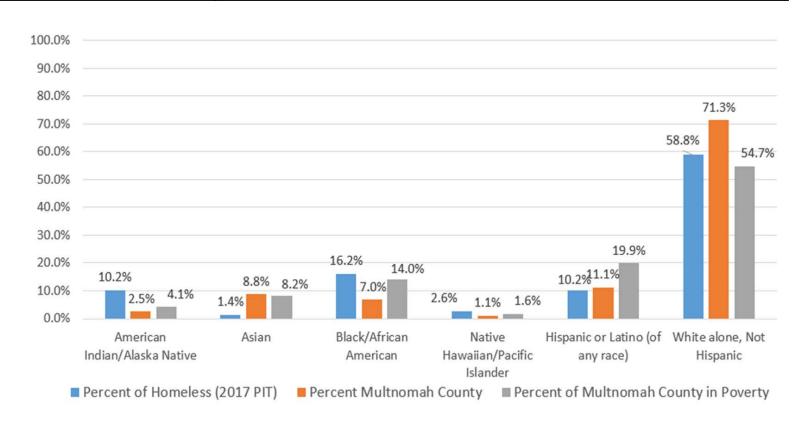

### PIT Numbers by Race/Ethnicity

| Race/Ethnicity                   | 2015    | 2017    | Change      |
|----------------------------------|---------|---------|-------------|
|                                  | 2,617   | 2,952   | 335 (个)     |
| White                            | (68.8%) | (70.7%) | (1.9%)(个)   |
|                                  | 1,477   | 1,693   | 216 (个)     |
| People of Color                  | (38.8%) | (40.5%) | (1.7%)(个)   |
|                                  | 82      | 424     | 342 (个)     |
| American Indian/Alaska Native    | (2.2%   | (10.2%) | 8.0% (个)    |
|                                  | 59      | 57      | 2(↓)        |
| Asian                            | (1.6%)  | (1.4%)  | (-0.2%) (↓) |
|                                  | 861     | 676     | 185(↓)      |
| Black/African American           | (22.6%) | (16.2%) | (-6.4%) (↓) |
|                                  | 86      | 108     | 22(个)       |
| Native Hawaiian/Pacific Islander | (2.3%)  | (2.6%)  | (0.3%) (个)  |
|                                  | 389     | 428     | 39(个)       |
| Hispanic/Latino (Ethnicity)      | (10.2%) | (10.2%) | (0.0%)      |
|                                  | 207     | 157     | 50(↓)       |
| Unknown                          | (5.4%)  | (3.8%)  | (-1.6%) (↓) |

### Racial Disparities in Homelessness