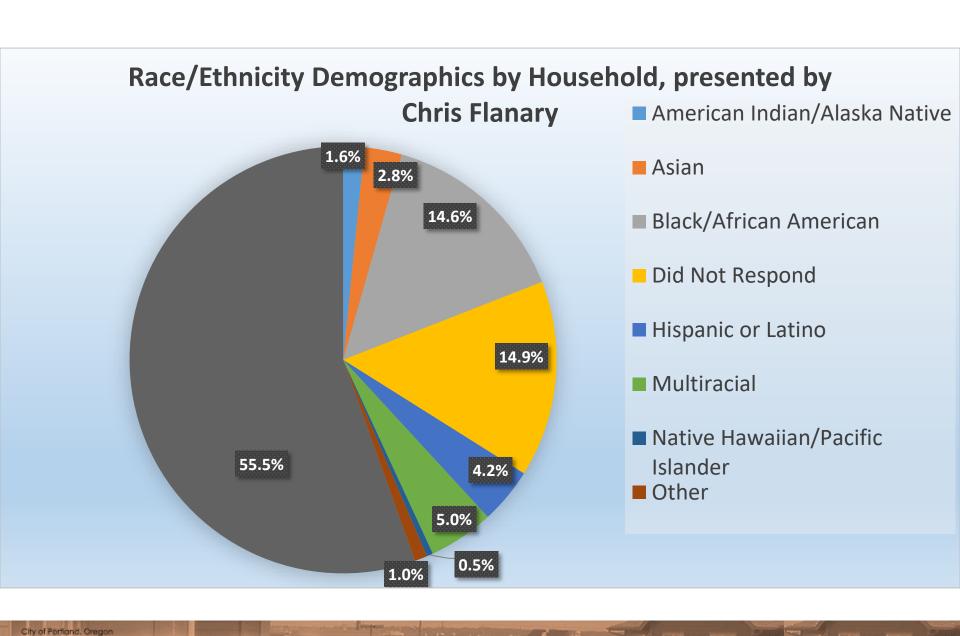

### PIT Numbers by Race/Ethnicity

| Race/Ethnicity                   | 2015    | 2017    | Change      |
|----------------------------------|---------|---------|-------------|
|                                  | 2,617   | 2,952   | 335 (个)     |
| White                            | (68.8%) | (70.7%) | (1.9%)(个)   |
|                                  | 1,477   | 1,693   | 216 (个)     |
| People of Color                  | (38.8%) | (40.5%) | (1.7%)(个)   |
|                                  | 82      | 424     | 342 (个)     |
| American Indian/Alaska Native    | (2.2%   | (10.2%) | 8.0% (个)    |
|                                  | 59      | 57      | 2(↓)        |
| Asian                            | (1.6%)  | (1.4%)  | (-0.2%) (↓) |
|                                  | 861     | 676     | 185(↓)      |
| Black/African American           | (22.6%) | (16.2%) | (-6.4%) (↓) |
|                                  | 86      | 108     | 22(个)       |
| Native Hawaiian/Pacific Islander | (2.3%)  | (2.6%)  | (0.3%) (个)  |
|                                  | 389     | 428     | 39(个)       |
| Hispanic/Latino (Ethnicity)      | (10.2%) | (10.2%) | (0.0%)      |
|                                  | 207     | 157     | 50(↓)       |
| Unknown                          | (5.4%)  | (3.8%)  | (-1.6%) (↓) |