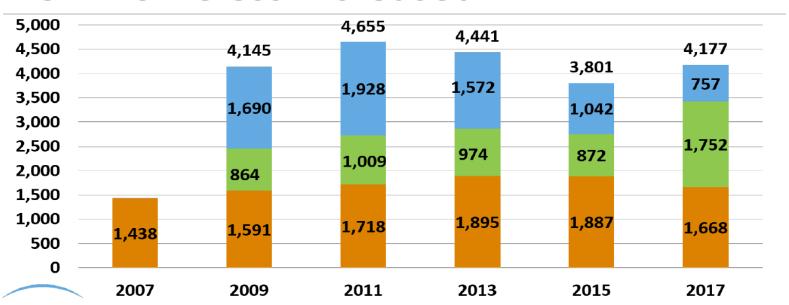

#### 2017 Results at a Glance:

Unsheltered Down, Sheltered Up, and HUD Homeless Increased

Unsheltered Emergency Shelter Transitional Housing