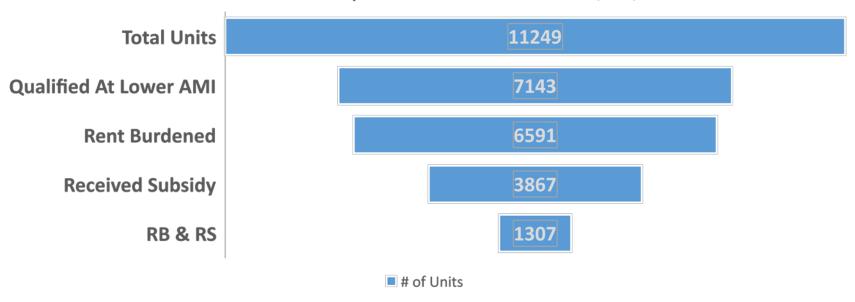

# When Restricted Rents Are Still Too High

PHB Portfolio As Reported – Current Data 7/31/2017