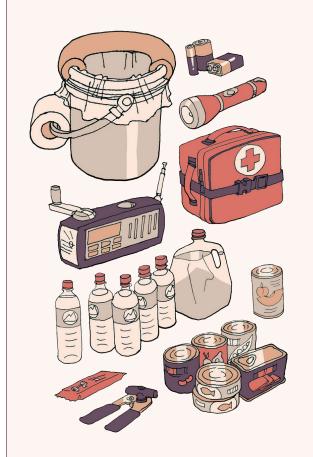

**Every Portlander** with resources in their budget should gather supplies for two weeks. You should have at least 1 gallon of water per person, per day (14 gallons per person total). Include more for pets.

Below is a sample plan for creating **an emergency supply kit for one person**.

- Build a kit that meets your family's needs.
- Buy a variety of foods you like that don't need to be cooked.

**TIP:** Store food in your pantry and rotate "left to right" by expiration date. When you buy a new item, add it to the right side. When you eat an item, take it from the left side.

| left side.                                                                                                             |
|------------------------------------------------------------------------------------------------------------------------|
| You may already have some of these items around your home. Gather them all in a place that everyone can get to easily. |
| Learn more at: PublicAlerts.org/supplies                                                                               |
| ■ WEEK 1 ■ 3 gallons water □ 3 cans or packs of ready-to-eat protein (tuna, beans, etc.) □ Manual can opener           |