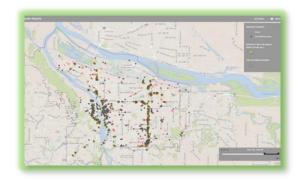

https://www.portlandoregon.gov/toolkit/article/756745

CLICK ON THE MAP ABOVE TO SEE ALL LOCATIONS REPORTED LAST WEEK CLICK ON THE MAP BELOW TO SEE ALL LOCATIONS REPORTED IN THE LAST 12 WEEKS