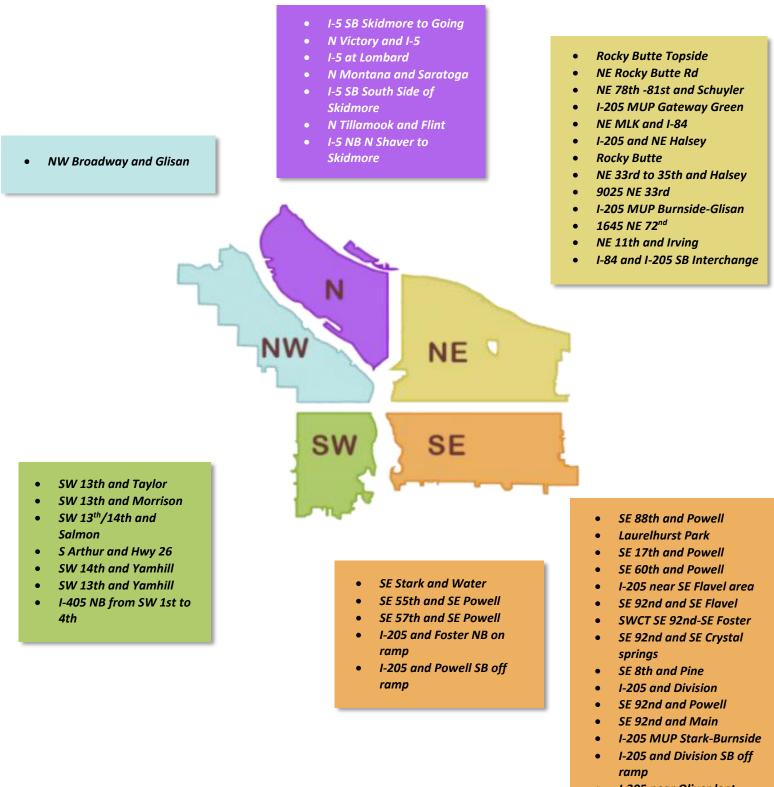

https://www.portlandoregon.gov/toolkit/article/756745

CLICK ON THE MAP ABOVE TO SEE ALL LOCATIONS REPORTED LAST WEEK CLICK ON THE MAP BELOW TO SEE ALL LOCATIONS REPORTED IN THE LAST 12 WEEKS