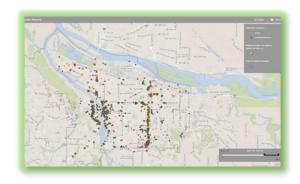

https://www.portlandoregon.gov/toolkit/article/756745

CLICK ON THE MAP ABOVE TO SEE ALL LOCATIONS REPORTED LAST WEEK CLICK ON THE MAP BELOW TO SEE ALL LOCATIONS REPORTED IN THE LAST 12 WEEKS