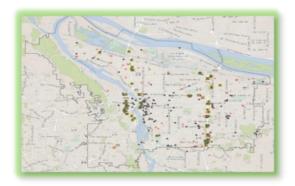

https://www.portlandoregon.gov/toolkit/article/756745

CLICK ON THE MAP ABOVE TO SEE ALL LOCATIONS REPORTED LAST WEEK CLICK ON THE MAP BELOW TO SEE ALL LOCATIONS REPORTED IN THE LAST 12 WEEKS