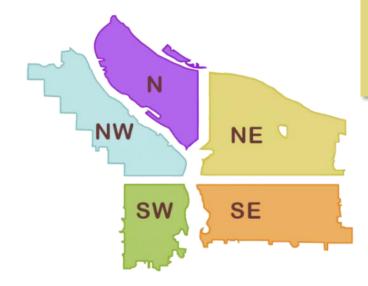

https://www.portlandoregon.gov/toolkit/article/756745

CLICK ON THE MAP ABOVE TO SEE ALL LOCATIONS REPORTED LAST WEEK CLICK ON THE MAP BELOW TO SEE ALL LOCATIONS REPORTED IN THE LAST 12 WEEKS

- SW Naito and Harrison
- SW Park and Ankeny
- SW 13th and Main

SW SE

- SE 92nd and SE Crystal Springs
- I-205 and Division NB on ramp
- I-205 and Powell
- SE 27th and Cora
- I-205 SE Stark-E Burnside
- SE Knapp St
- SWCT SE 92nd to SE Foster
- I-205 MUP Clatsop-Flavel