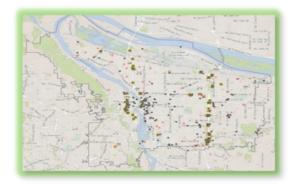

https://www.portlandoregon.gov/toolkit/article/756745

CLICK ON THE MAP ABOVE TO SEE ALL LOCATIONS REPORTED LAST WEEK CLICK ON THE MAP BELOW TO SEE ALL LOCATIONS REPORTED IN THE LAST 12 WEEKS