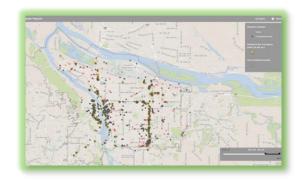

https://www.portlandoregon.gov/toolkit/article/756745

CLICK ON THE MAP ABOVE TO SEE ALL LOCATIONS REPORTED LAST WEEK CLICK ON THE MAP BELOW TO SEE ALL LOCATIONS REPORTED IN THE LAST 12 WEEKS