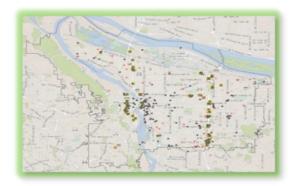

https://www.portlandoregon.gov/toolkit/article/756745

CLICK ON THE MAP ABOVE TO SEE ALL LOCATIONS REPORTED LAST WEEK CLICK ON THE MAP BELOW TO SEE ALL LOCATIONS REPORTED IN THE LAST 12 WEEKS