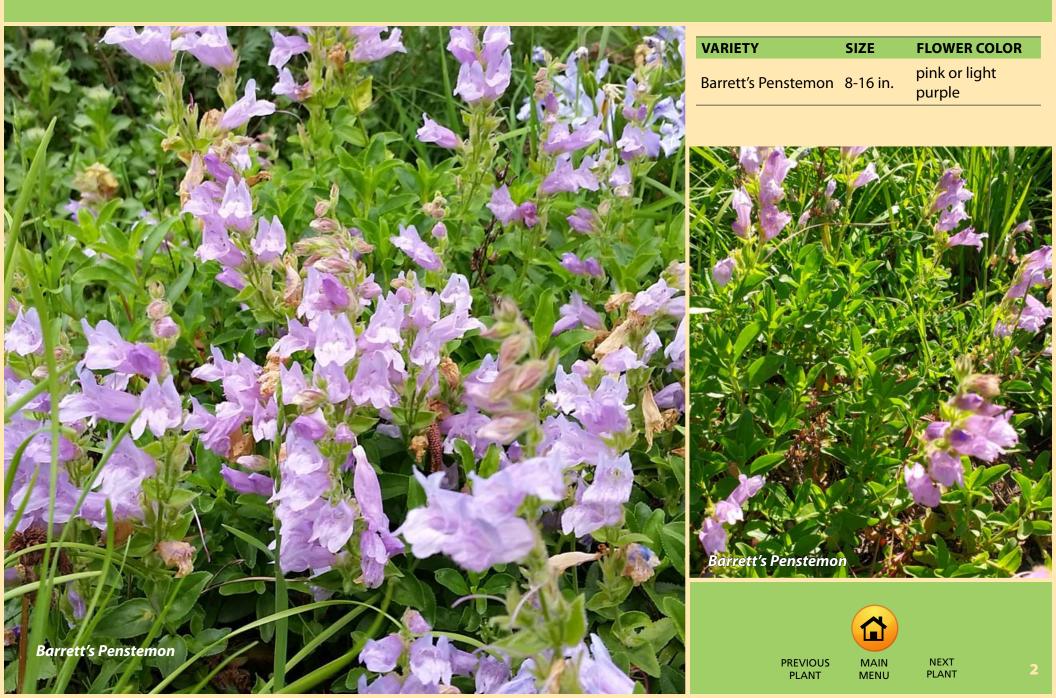

ne)—

**Zone A** is the bottom of the swale. This area has moist to wet soils. Plants located in Zone A must tolerate mild inundation.

**Zone B** includes the side slopes from the designated high water line of the swale up to the edge (street or sidewalk). This area typically has dry to moist soil



# **AVENS**

#### Geum

HERBACEOUS | EVERGREEN | GS ZONE B



| VARIETIES          | SIZE        | FLOWER COLOR   |
|--------------------|-------------|----------------|
| Blazing Sunset     | 12 x 12 in. | scarlet red    |
| Double Bloody Mary | 24 x 24 in. | scarlet red    |
| Large-leaved       | 12 x 15 in. | yellow         |
| Mango Lassi        | 12 x 12 in. | mango orange   |
| Pumpkin            | 12 x 12 in. | pumpkin orange |





#### **BARRETT'S PENSTEMON**

Penstemon barrettiae



# **BLANKET FLOWER**

Gaillardia x grandiflora HERBACEOUS | GS ZONE B



| VARIETIES    | SIZE      | FLOWER COLOR                           |
|--------------|-----------|----------------------------------------|
| Goblin       | 12-15 in. | deep red flowers<br>bordered in yellow |
| Scarlet Halo | 12-24 in. | red with yellow                        |
| Mesa Peach   | 12-30 in. | yellow                                 |
|              |           |                                        |





PREVIOUS

PLANT

# **CALIFORNIA FUCHSIA**

Zauschneria spp. HERBACEOUS | GS ZONE B





#### Camassia

BULBS | GS ZONES A



#### **CASCADE'S PENSTEMON**

Penstemon serrulatus





#### Nepeta racemosa

HERBACEOUS | GS ZONE B



# **CHECKERMALLOW**

Sidalcea malviflora & Sidalcea oregana HERBACEOUS