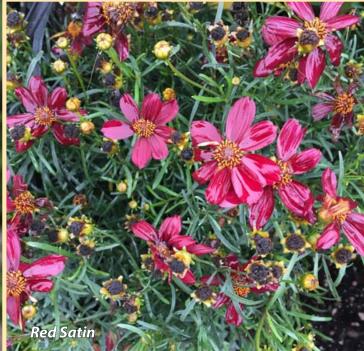

#### **TICKSEED**

Coreopsis grandiflora HERBACEOUS | GS ZONE B

| VARIETIES      | SIZE        | FLOWER COLOR           |
|----------------|-------------|------------------------|
| Early Sunrise  | 20 x 18 in. | yellowish-orange       |
| Flying Saucers | 18 x 18 in. | yellowish-orange       |
| Heaven's Gate  | 24 x 24 in. | bright pink w/rose eye |
| Jethro Tull    | 18 x 24 in. | yellow                 |
| Red Satin      | 18 x 18 in. | mahogany red           |
| Sienna Sunset  | 20 x 24 in. | burnt sienna           |