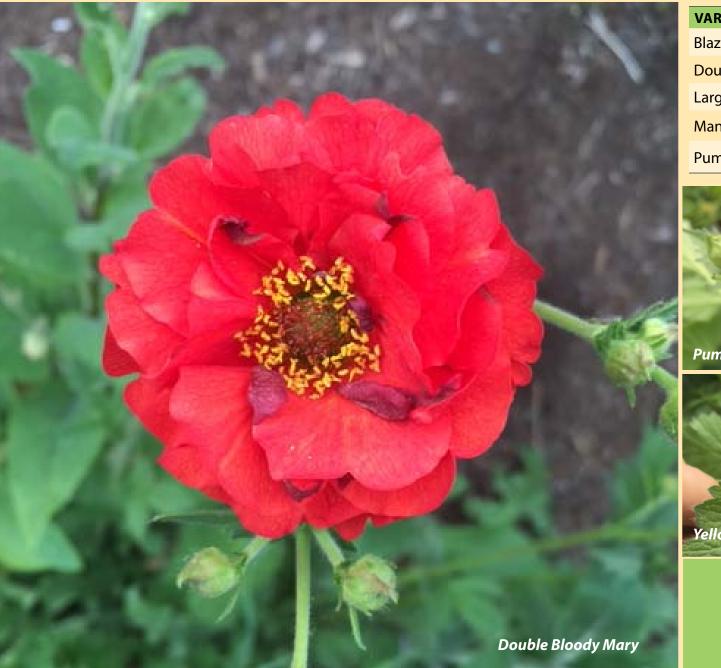

# **AVENS**

#### Geum

HERBACEOUS | EVERGREEN | GS ZONE B

| VARIETIES          | SIZE        | FLOWER COLOR   |
|--------------------|-------------|----------------|
| Blazing Sunset     | 12 x 12 in. | scarlet red    |
| Double Bloody Mary | 24 x 24 in. | scarlet red    |
| Large-leaved       | 12 x 15 in. | yellow         |
| Mango Lassi        | 12 x 12 in. | mango orange   |
| Pumpkin            | 12 x 12 in. | pumpkin orange |