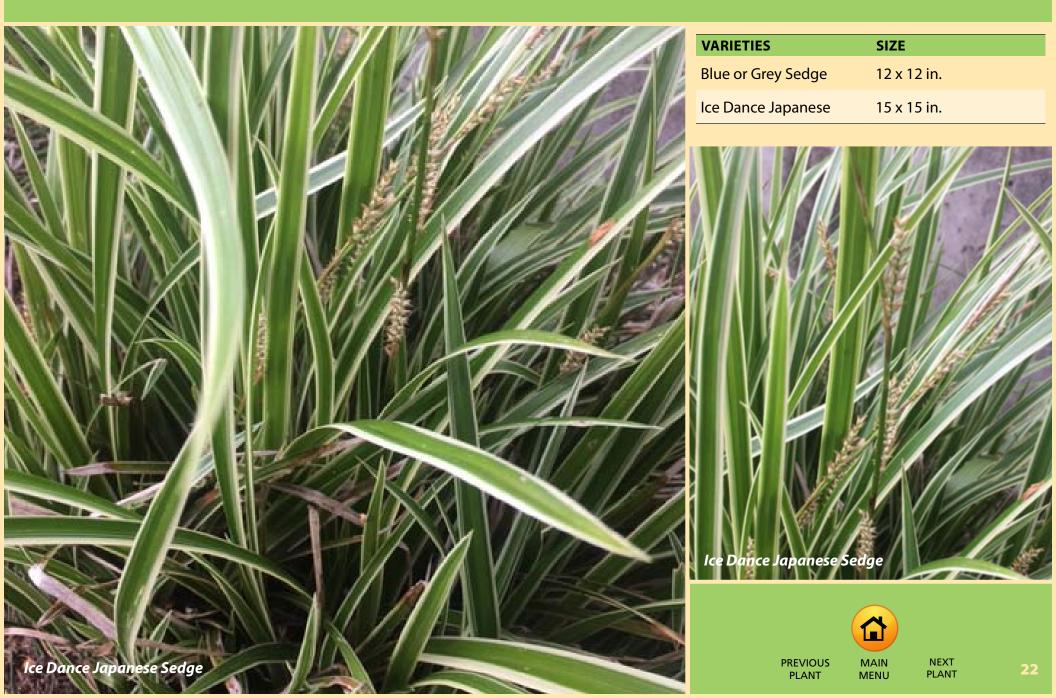

#### SEDGE

Carex glauca (syn. Carex flacca), Carex morrowii 'lce Dance'

SEDGES & GRASSES | EVERGREEN | GS ZONE B