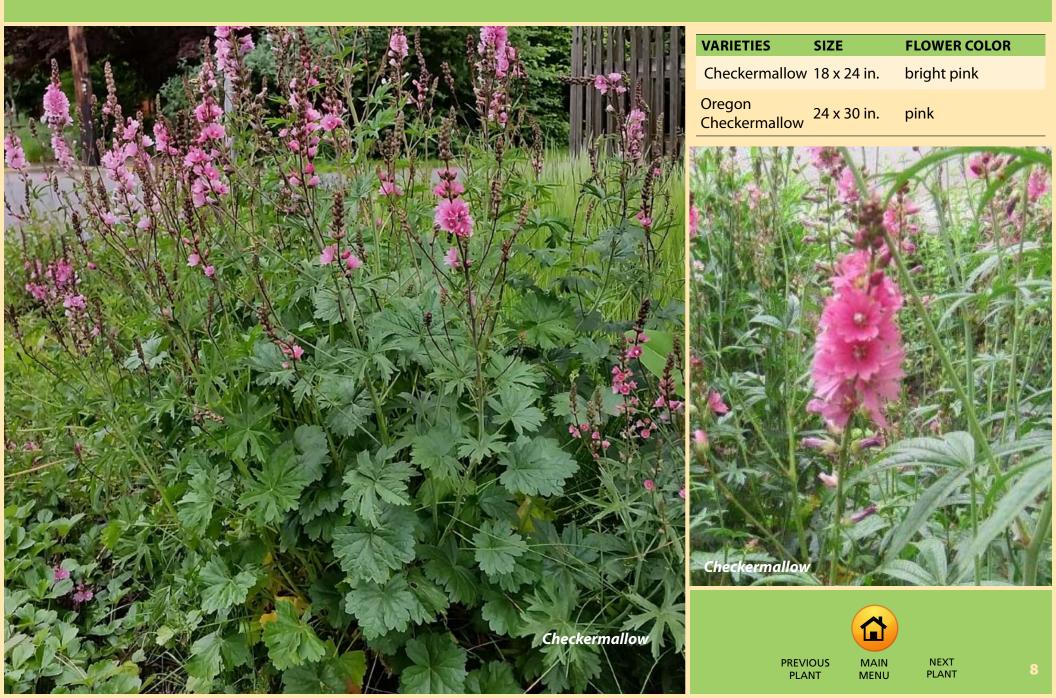

# **CHECKERMALLOW**

Sidalcea malviflora & Sidalcea oregana HERBACEOUS | NORTHWEST NATIVE | GS ZONE B