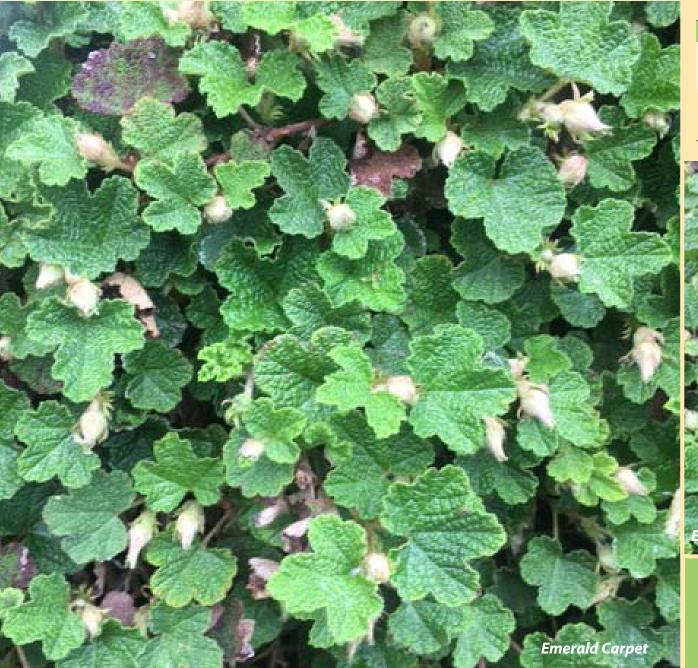

### **CREEPING RASPBERRY**

Rubus pentalobus

HERBACIOUS | EVERGREEN | GS ZONE B

| VARIETIES             | SIZE                   | FLOWER COLOR  |
|-----------------------|------------------------|---------------|
| Creeping<br>Raspberry | 6 x 12 in.<br>per year | inconspicuous |
| Emerald<br>Carpet     | 6 x 12 in.<br>per year | inconspicuous |