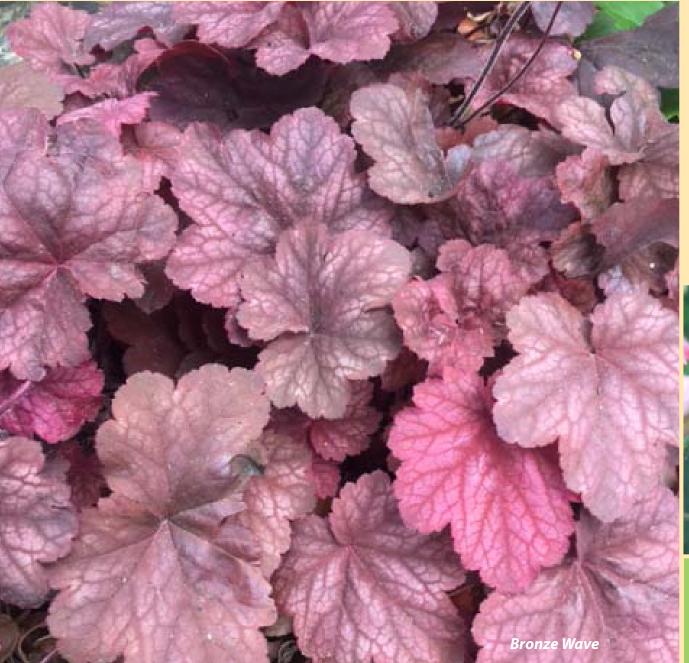

# **HEUCHERA, ALUM ROOT**

Heuchera

HERBACEOUS | EVERGREEN & SEMI-EVERGREEN | GS ZONE B | SHADE

| VARIETIES   | SIZE        | LEAVES / FLOWER      |
|-------------|-------------|----------------------|
| Heuchera    | 24 x 24 in. | green / white        |
| Apple Crisp | 12 x 12 in. | green / white        |
| Bronze Wave | 12 x 12 in. | bronze-green / white |
| Cajun Fire  | 12 x 12 in. | red-purple / white   |
| Color Dream | 12 x 12 in. | silver / white       |
| Caramel     | 12 x 12 in. | peach / white        |
| Steel City  | 12 x 12 in. | blue-green / pink    |