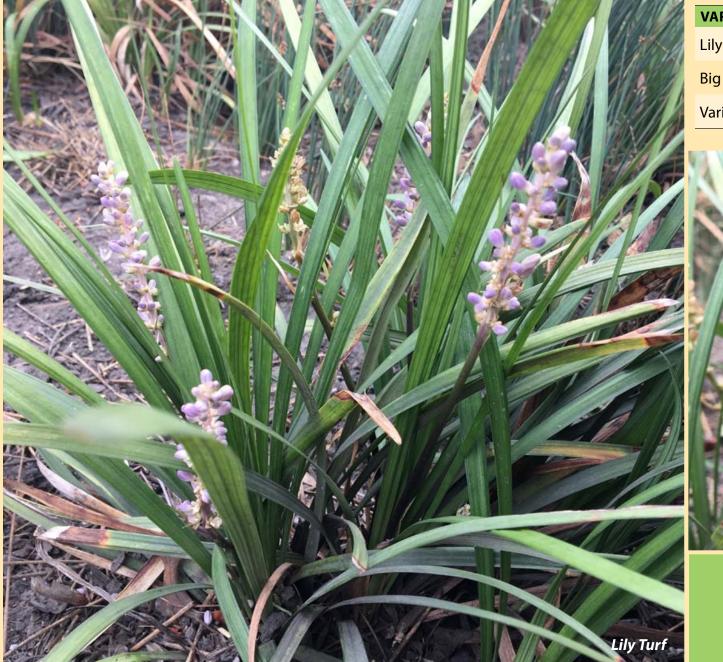

# **LILY TURF**

Liriope muscari

HERBACEOUS | EVERGREEN | GS ZONE B

| VARIETIES  | SIZE        | FLOWER COLOR       |
|------------|-------------|--------------------|
| Lily Turf  | 12 x 15 in. | lavender to purple |
| Big Blue   | 15 x 15 in. | purple             |
| Variegated | 15 x 15 in. | purple             |