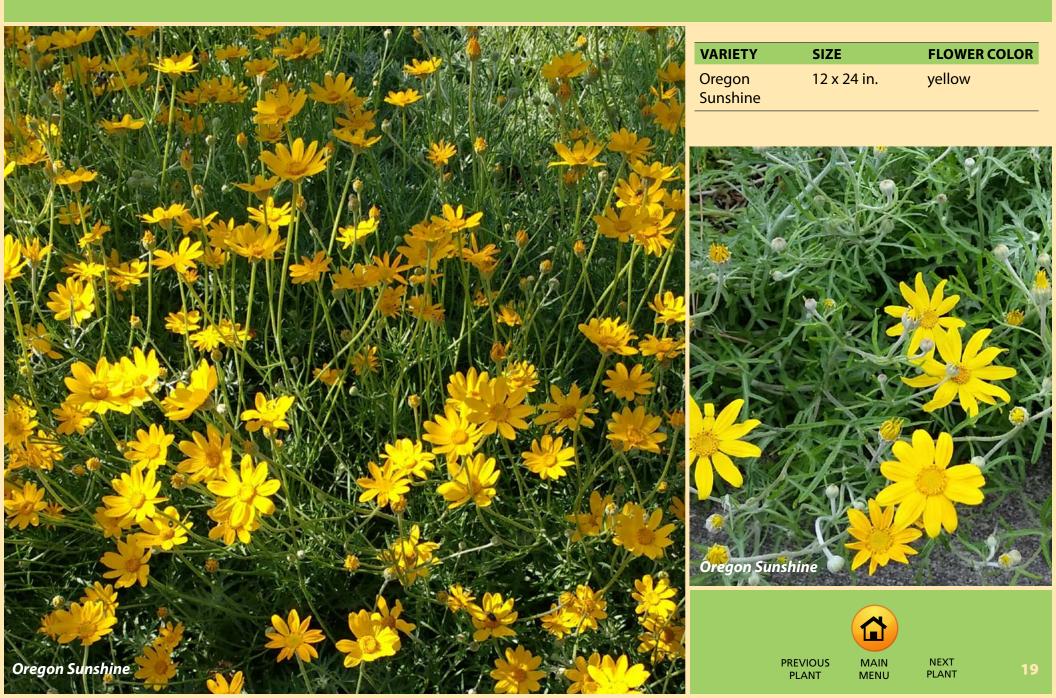

s uva-ursi

HERBACEOUS | EVERGREEN | NORTHWEST NATIVE | GS ZONE B



| VARIETIES      | SIZE        | FLOWER COLOR |
|----------------|-------------|--------------|
| Emerald Carpet | 12 x 24 in. |              |
| Massachusetts  | 12 x 24 in  | light pink   |
| Vancouver Jade | 12 x 24 in  | pink         |





PLANT

# **LILY TURF**

Liriope muscari

HERBACEOUS | EVERGREEN | GS ZONE B



| VARIETIES  | SIZE        | FLOWER COLOR       |
|------------|-------------|--------------------|
| Lily Turf  | 12 x 15 in. | lavender to purple |
| Big Blue   | 15 x 15 in. | purple             |
| Variegated | 15 x 15 in. | purple             |





NEXT PLANT

PREVIOUS PLANT

## **NODDING ONION**

Allium cernuum

BULBS | NORTHWEST NATIVE | GS ZONE B



### **OREGON SUNSHINE**

Eriophyllum lanatum



#### **RICHARDSON'S PENSTEMON**

Penstemon richardsonii



# **SCOTCH BLUEBELL**

Campanula rotundifolia



#### SEDGE

Carex glauca (syn. Carex flacca), Carex morrowii 'lce Dance'

SEDGES & GRASSES | EVERGREEN | GS ZONE B



#### **SEDUM**

#### Sedum

HERBACIOUS | EVERGREEN | GS ZONE B



# **SELF HEAL**

Prunella laciniata and Prunella vulgaris HERBACIOUS | NORTHWEST NATIVE | GS ZONE B



| VARIETIES | SIZE        | FLOWER COLOR |
|-----------|-------------|--------------|
| Lace-leaf | 12 x 12 in. | Purple       |
| Self Heal | 12 x 12 in. | Purple       |



PLANT

24

#### **SHOWY MILKWEED**

Asclepias speciosa



#### **TICKSEED**

Coreopsis grandiflora HERBACEOUS | GS ZONE B



| VARIETIES      | SIZE        | FLOWER COLOR           |
|----------------|-------------|-------------