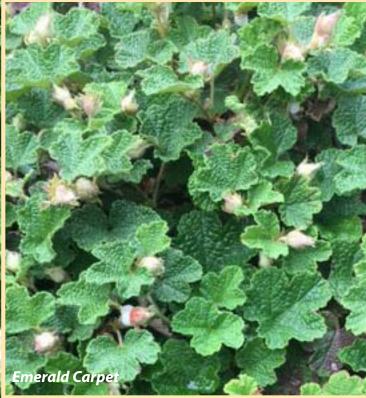

### **CREEPING RASPBERRY**

Rubus pentalobus

HERBACIOUS | EVERGREEN | GS ZONE B

| VARIETIES             | SIZE                   | FLOWER COLOR  |
|-----------------------|------------------------|---------------|
| Creeping<br>Raspberry | 6 x 12 in.<br>per year | inconspicuous |
| Emerald<br>Carpet     | 6 x 12 in.<br>per year | inconspicuous |