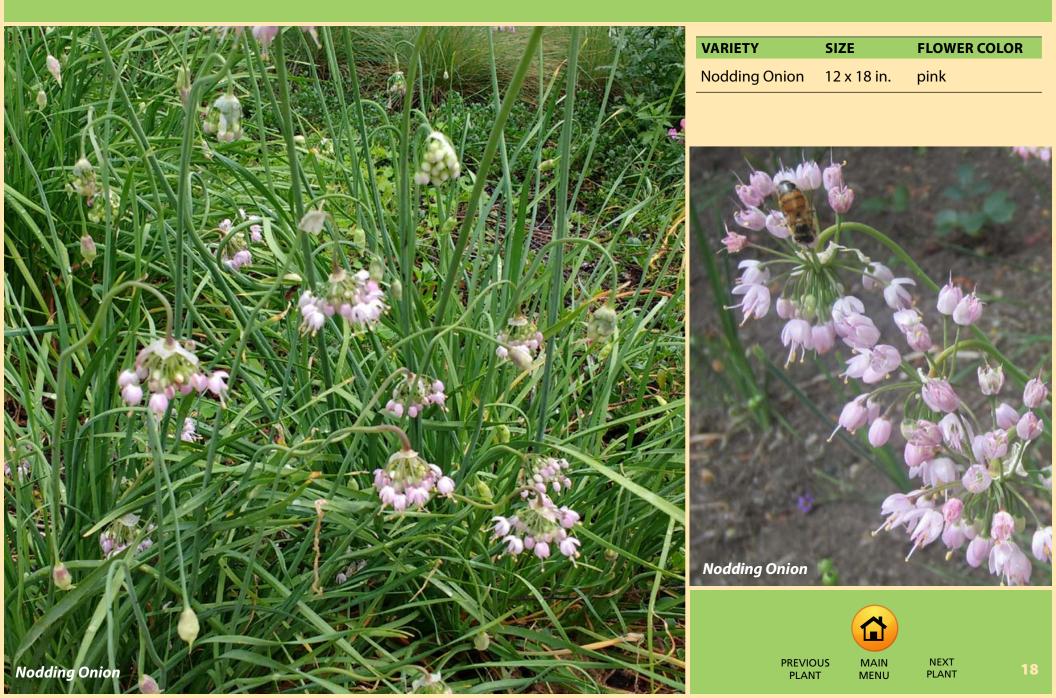

VIOUS

PLANT

# **KINNICKINNICK**

Arctostaphylos uva-ursi

HERBACEOUS | EVERGREEN | NORTHWEST NATIVE | GS ZONE B



| VARIETIES      | SIZE        | FLOWER COLOR |
|----------------|-------------|--------------|
| Emerald Carpet | 12 x 24 in. |              |
| Massachusetts  | 12 x 24 in  | light pink   |
| Vancouver Jade | 12 x 24 in  | pink         |





PLANT

# **LILY TURF**

Liriope muscari

HERBACEOUS | EVERGREEN | GS ZONE B



| VARIETIES  | SIZE        | FLOWER COLOR       |
|------------|-------------|--------------------|
| Lily Turf  | 12 x 15 in. | lavender to purple |
| Big Blue   | 15 x 15 in. | purple             |
| Variegated | 15 x 15 in. | purple             |





NEXT PLANT

PREVIOUS PLANT

## **NODDING ONION**

Allium cernuum

BULBS | NORTHWEST NATIVE | GS ZONE B



### **OREGON SUNSHINE**

Eriophyllum lanatum



#### **RICHARDSON'S PENSTEMON**

Penstemon richardsonii



# **SCOTCH BLUEBELL**

Campanula rotundifolia



#### SEDGE

Carex glauca (syn. Carex flacca), Carex morrowii 'lce Dance'

SEDGES & GRASSES | EVERGREEN | GS ZONE B



#### **SEDUM**

#### Sedum

HERBACIOUS | EVERGREEN | GS ZONE B



# **SELF HEAL**

Prunella laciniata and Prunella vulgaris HERBACIOUS | NORTHWEST NATIVE | GS ZONE B



| VARIETIES | SIZE        | FLOWER COLOR |
|-----------|-------------|--------------|
| Lace-leaf | 12 x 12 in. | Purple       |
| Self Heal | 12 x 12 in. | Purple       |



PLANT

24

#### **SHOWY MILKWEED**

Asclepias speciosa



#### **TICKSEED**

Coreopsis grandiflora HERBACEOUS | GS ZONE B



| VARIETIES      | SIZE        | FLOWER COLOR