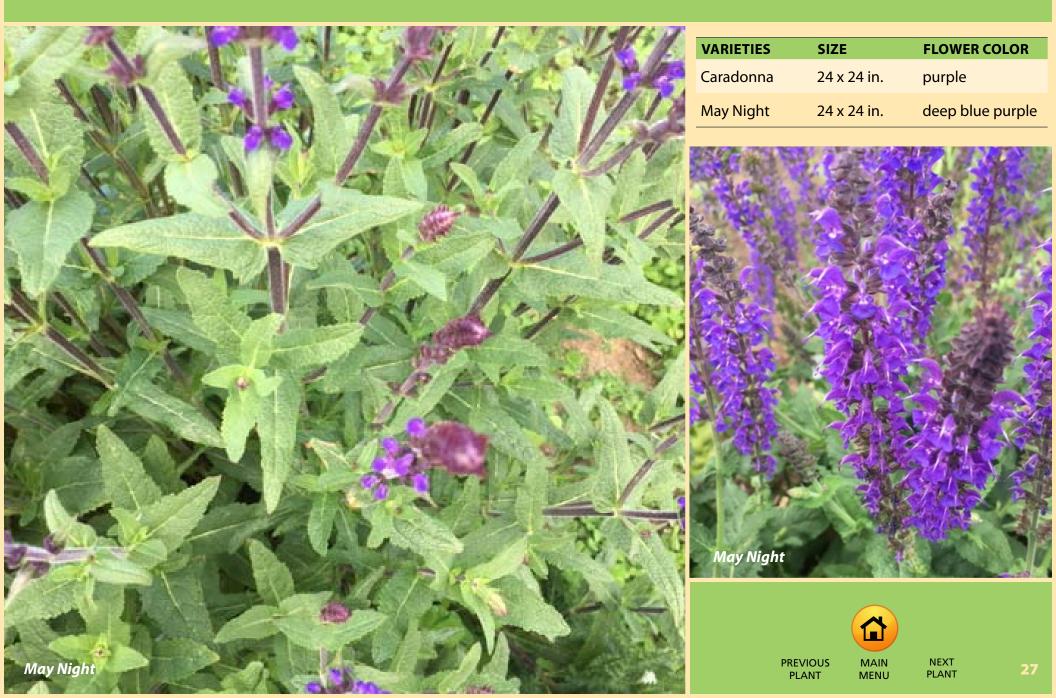

|
|-----------|-------------|--------------|
| Lace-leaf | 12 x 12 in. | Purple       |
| Self Heal | 12 x 12 in. | Purple       |



PLANT

24

#### **SHOWY MILKWEED**

Asclepias speciosa



#### **TICKSEED**

Coreopsis grandiflora HERBACEOUS | GS ZONE B



| VARIETIES      | SIZE        | FLOWER COLOR           |
|----------------|-------------|------------------------|
| Early Sunrise  | 20 x 18 in. | yellowish-orange       |
| Flying Saucers | 18 x 18 in. | yellowish-orange       |
| Heaven's Gate  | 24 x 24 in. | bright pink w/rose eye |
| Jethro Tull    | 18 x 24 in. | yellow                 |
| Red Satin      | 18 x 18 in. | mahogany red           |
| Sienna Sunset  | 20 x 24 in. | burnt sienna           |





PLANT

#### **WOODLAND SAGE**

Salvia nemorosa

HERBACIOUS | GS ZONE B



#### **Green Street Stewards: Suggested Plant Guide**



#### GreenStreetStewards@portlandoregon.gov www.portlandoregon.gov/bes/GreenStreetSteward

©City of Portland Bureau of Environmental Services WS 1748 NOVEMBER 2017