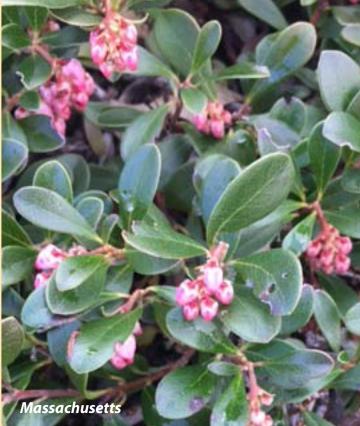

# **KINNICKINNICK**

Arctostaphylos uva-ursi

HERBACEOUS | EVERGREEN | NORTHWEST NATIVE | GS ZONE B

| VARIETIES      | SIZE        | FLOWER COLOR |
|----------------|-------------|--------------|
| Emerald Carpet | 12 x 24 in. |              |
| Massachusetts  | 12 x 24 in  | light pink   |
| Vancouver Jade | 12 x 24 in  | pink         |