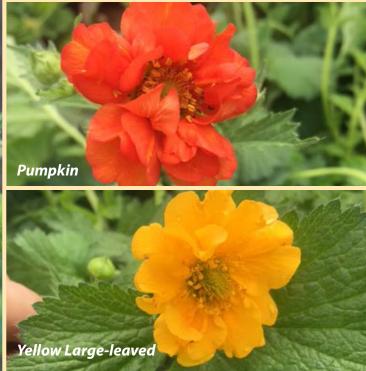

#### Geum

HERBACEOUS | EVERGREEN | GS ZONE B

| VARIETIES          | SIZE        | FLOWER COLOR   |
|--------------------|-------------|----------------|
| Blazing Sunset     | 12 x 12 in. | scarlet red    |
| Double Bloody Mary | 24 x 24 in. | scarlet red    |
| Large-leaved       | 12 x 15 in. | yellow         |
| Mango Lassi        | 12 x 12 in. | mango orange   |
| Pumpkin            | 12 x 12 in. | pumpkin orange |