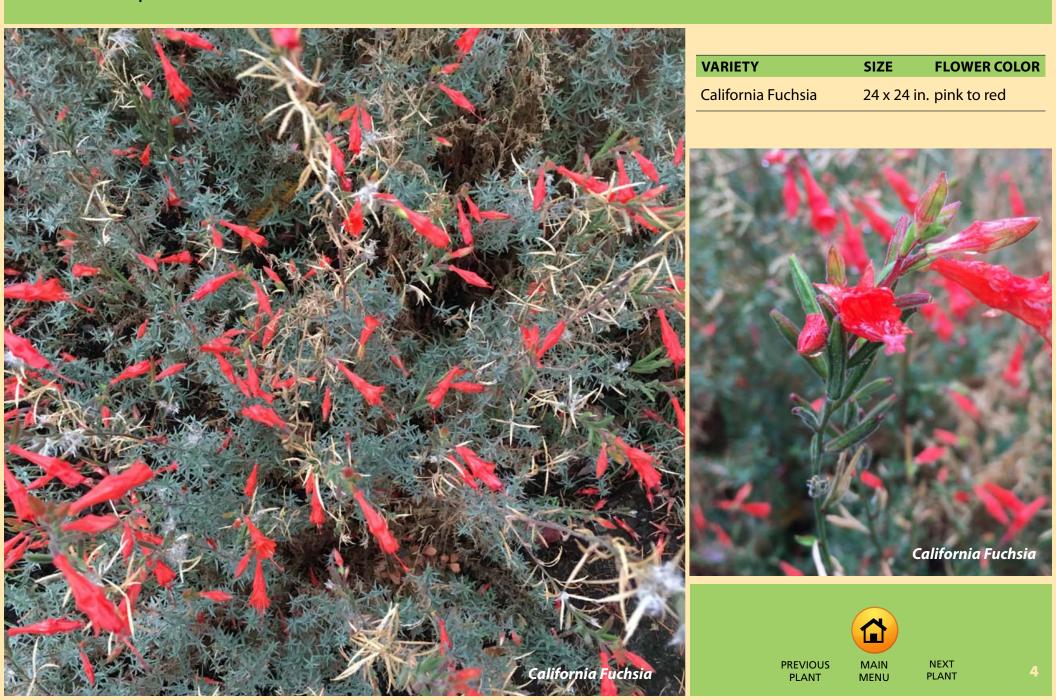

arge-leaved       | 12 x 15 in. | yellow         |
| Mango Lassi        | 12 x 12 in. | mango orange   |
| Pumpkin            | 12 x 12 in. | pumpkin orange |





#### **BARRETT'S PENSTEMON**

Penstemon barrettiae



# **BLANKET FLOWER**

Gaillardia x grandiflora HERBACEOUS | GS ZONE B



| VARIETIES    | SIZE      | FLOWER COLOR                           |
|--------------|-----------|----------------------------------------|
| Goblin       | 12-15 in. | deep red flowers<br>bordered in yellow |
| Scarlet Halo | 12-24 in. | red with yellow                        |
| Mesa Peach   | 12-30 in. | yellow                                 |
|              |           |                                        |





PREVIOUS

PLANT

# **CALIFORNIA FUCHSIA**

Zauschneria spp. HERBACEOUS | GS ZONE B





#### Camassia

BULBS | GS ZONES A



#### **CASCADE'S PENSTEMON**

Penstemon serrulatus





#### Nepeta racemosa

HERBACEOUS | GS ZONE B



# **CHECKERMALLOW**

Sidalcea malviflora & Sidalcea oregana HERBACEOUS | NORTHWEST NATIVE | GS ZONE B



# **COMMON YARROW**

Achillea millefolium

HERBACEOUS | NORTHWEST NATIVE | GS ZONE B

|                                                                                                                 | VARI           |
|-----------------------------------------------------------------------------------------------------------------|----------------|
|                                                                                                                 | Apri           |
|