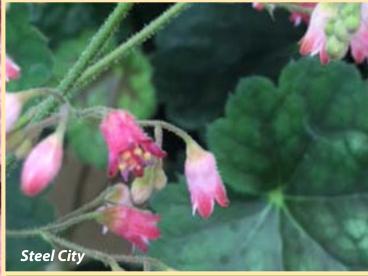

# **HEUCHERA, ALUM ROOT**

Heuchera

HERBACEOUS | EVERGREEN & SEMI-EVERGREEN | GS ZONE B | SHADE

| VARIETIES   | SIZE        | LEAVES / FLOWER      |
|-------------|-------------|----------------------|
| Heuchera    | 24 x 24 in. | green / white        |
| Apple Crisp | 12 x 12 in. | green / white        |
| Bronze Wave | 12 x 12 in. | bronze-green / white |
| Cajun Fire  | 12 x 12 in. | red-purple / white   |
| Color Dream | 12 x 12 in. | silver / white       |
| Caramel     | 12 x 12 in. | peach / white        |
| Steel City  | 12 x 12 in. | blue-green / pink    |