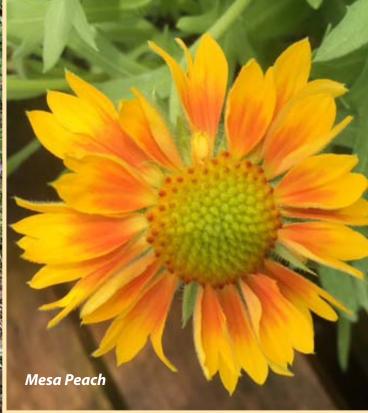

# **BLANKET FLOWER**

Gaillardia x grandiflora HERBACEOUS | GS ZONE B

| VARIETIES    | SIZE      | FLOWER COLOR                           |
|--------------|-----------|----------------------------------------|
| Goblin       | 12-15 in. | deep red flowers<br>bordered in yellow |
| Scarlet Halo | 12-24 in. | red with yellow                        |
| Mesa Peach   | 12-30 in. | yellow                                 |
|              |           |                                        |