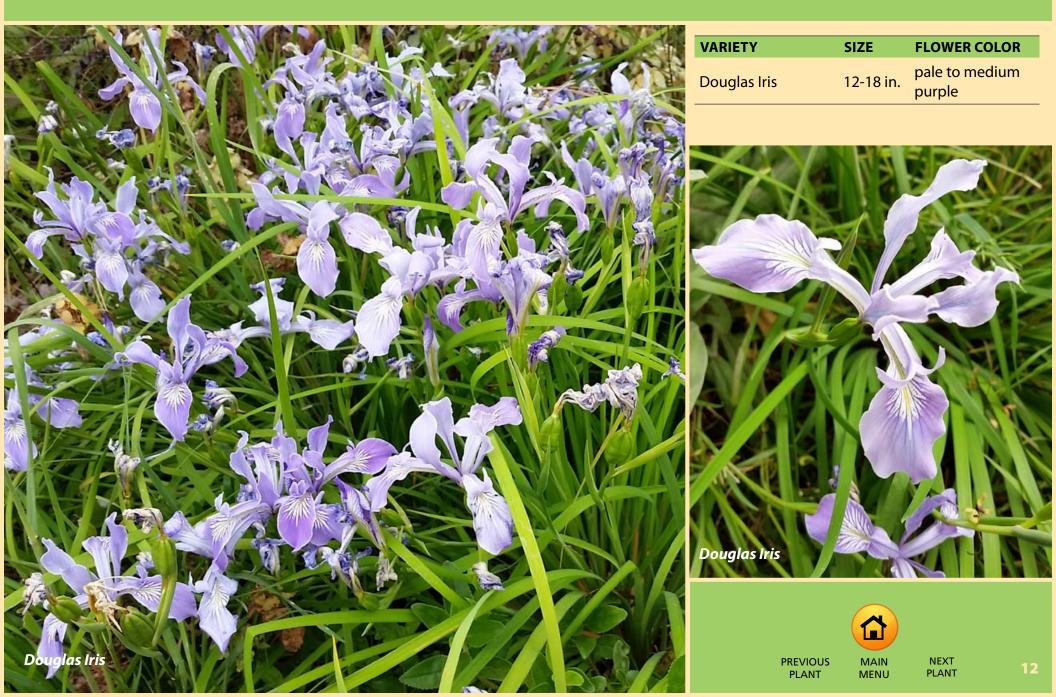

### **DOUGLAS IRIS**

Iris douglasiana

HERBACEOUS | EVERGREEN | NORTHWEST NATIVE | GS ZONES A & B