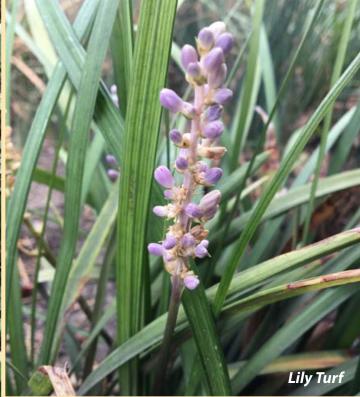

# **LILY TURF**

Liriope muscari

HERBACEOUS | EVERGREEN | GS ZONE B

| VARIETIES  | SIZE        | FLOWER COLOR       |
|------------|-------------|--------------------|
| Lily Turf  | 12 x 15 in. | lavender to purple |
| Big Blue   | 15 x 15 in. | purple             |
| Variegated | 15 x 15 in. | purple             |