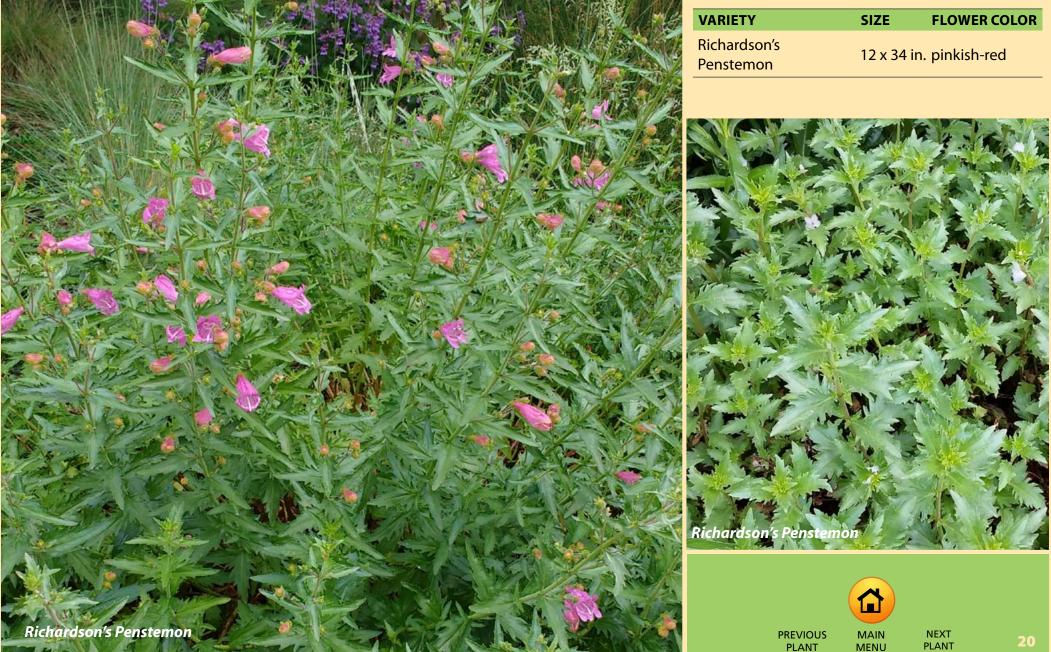

ZONE B



| VARIETIES      | SIZE        | FLOWER COLOR |
|----------------|-------------|--------------|
| Emerald Carpet | 12 x 24 in. |              |
| Massachusetts  | 12 x 24 in  | light pink   |
| Vancouver Jade | 12 x 24 in  | pink         |





PLANT

# **LILY TURF**

Liriope muscari

HERBACEOUS | EVERGREEN | GS ZONE B



| VARIETIES  | SIZE        | FLOWER COLOR       |
|------------|-------------|--------------------|
| Lily Turf  | 12 x 15 in. | lavender to purple |
| Big Blue   | 15 x 15 in. | purple             |
| Variegated | 15 x 15 in. | purple             |





NEXT PLANT

PREVIOUS PLANT

## **NODDING ONION**

Allium cernuum

BULBS | NORTHWEST NATIVE | GS ZONE B



### **OREGON SUNSHINE**

Eriophyllum lanatum



#### **RICHARDSON'S PENSTEMON**

Penstemon richardsonii



# **SCOTCH BLUEBELL**

Campanula rotundifolia



#### SEDGE

Carex glauca (syn. Carex flacca), Carex morrowii 'lce Dance'

SEDGES & GRASSES | EVERGREEN | GS ZONE B



#### **SEDUM**

#### Sedum

HERBACIOUS | EVERGREEN | GS ZONE B



# **SELF HEAL**

Prunella laciniata and Prunella vulgaris HERBACIOUS | NORTHWEST NATIVE | GS ZONE B



| VARIETIES | SIZE        | FLOWER COLOR |
|-----------|-------------|--------------|
| Lace-leaf | 12 x 12 in. | Purple       |
| Self Heal | 12 x 12 in. | Purple       |



PLANT

24

#### **SHOWY MILKWEED**

Asclepias speciosa



#### **TICKSEED**

Coreopsis grandiflora HERBACEOUS | GS ZONE B



| VARIETIES      | SIZE        | FLOWER COLOR           |
|----------------|-------------|------------------------|
| Early Sunrise  | 20 x 18 in. | yellowish-ora