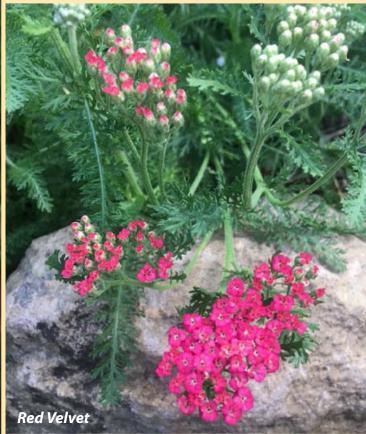

# **COMMON YARROW**

Achillea millefolium

HERBACEOUS | NORTHWEST NATIVE | GS ZONE B

|                                                                                                                 | VARI           |
|-----------------------------------------------------------------------------------------------------------------|----------------|
|                                                                                                                 | Apri           |
|                                                                                                                 | Моо            |
|                                                                                                                 | Terra          |
|                                                                                                                 |                |
|                                                                                                                 |                |
|                                                                                                                 | Star West      |
|                                                                                                                 | NY C           |
|                                                                                                                 | a sea          |
|                                                                                                                 |                |
| A REAL PARTY AND A REAL |                |
|                                                                                                                 |                |
|                                                                                                                 |                |
|                                                                                                                 | "E             |
|                                                                                                                 | -              |
|                                                                                                                 | 174            |
|                                                                                                                 | 100            |
|                                                                                                                 |                |
|                                                                                                                 | C.C.S.         |
|                                                                                                                 | 1.5            |
|                                                                                                                 | Contraction of |
|                                                                                                                 | 6.4.6          |
|                                                                                                                 | 97.            |
|                                                                                                                 |                |
|                                                                                                                 |                |
|                                                                                                                 | Red            |
|                                                                                                                 |                |
|                                                                                                                 |                |
|                                                                                                                 |                |
| Common Yarrow                                                                                                   |                |
|                                                                                                                 |                |
|                                                                                                                 |                |

| VARIETIES       | SIZE        | FLOWER COLOR       |
|-----------------|-------------|--------------------|
| Apricot Delight | 12 x 30 in. | pink               |
| Moonshine       | 12 x 30 in. | yellow             |
| Terracotta      | 12 x 30 in. | pale orange-yellow |