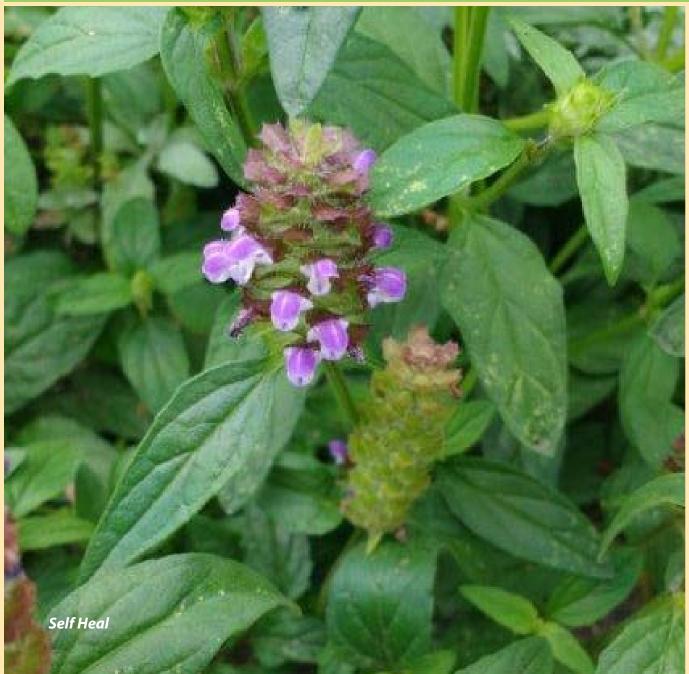

# **SELF HEAL**

Prunella laciniata and Prunella vulgaris HERBACIOUS | NORTHWEST NATIVE | GS ZONE B

| VARIETIES | SIZE        | FLOWER COLOR |
|-----------|-------------|--------------|
| Lace-leaf | 12 x 12 in. | Purple       |
| Self Heal | 12 x 12 in. | Purple       |