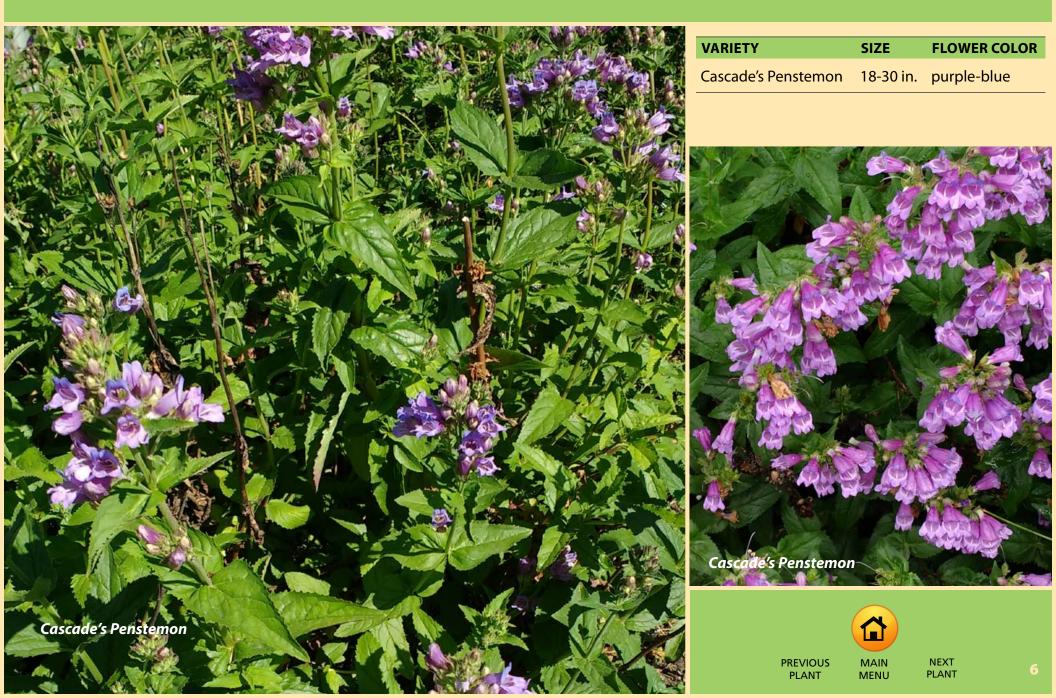

orange   |
| Pumpkin            | 12 x 12 in. | pumpkin orange |





#### **BARRETT'S PENSTEMON**

Penstemon barrettiae



# **BLANKET FLOWER**

Gaillardia x grandiflora HERBACEOUS | GS ZONE B



| VARIETIES    | SIZE      | FLOWER COLOR                           |
|--------------|-----------|----------------------------------------|
| Goblin       | 12-15 in. | deep red flowers<br>bordered in yellow |
| Scarlet Halo | 12-24 in. | red with yellow                        |
| Mesa Peach   | 12-30 in. | yellow                                 |
|              |           |                                        |





PREVIOUS

PLANT

# **CALIFORNIA FUCHSIA**

Zauschneria spp. HERBACEOUS | GS ZONE B





#### Camassia

BULBS | GS ZONES A



#### **CASCADE'S PENSTEMON**

Penstemon serrulatus





#### Nepeta racemosa

HERBACEOUS | GS ZONE B



# **CHECKERMALLOW**

Sidalcea malviflora & Sidalcea oregana HERBACEOUS | NORTHWEST NATIVE | GS ZONE B



# **COMMON YARROW**

Achillea millefolium

HERBACEOUS | NORTHWEST NATIVE | GS ZONE B

|                                                                                                                 | VARI           |
|-----------------------------------------------------------------------------------------------------------------|----------------|
|                                                                                                                 | Apri           |
|                                                                                                                 | Моо            |
|