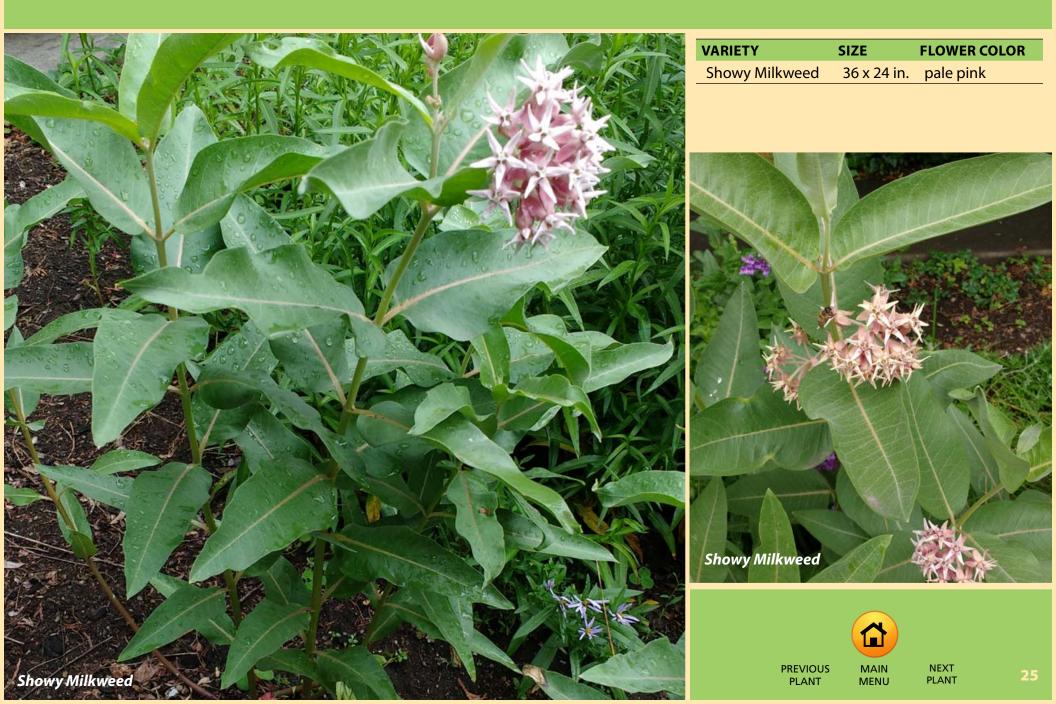

|





NEXT PLANT

PREVIOUS PLANT

## **NODDING ONION**

Allium cernuum

BULBS | NORTHWEST NATIVE | GS ZONE B



### **OREGON SUNSHINE**

Eriophyllum lanatum



#### **RICHARDSON'S PENSTEMON**

Penstemon richardsonii



# **SCOTCH BLUEBELL**

Campanula rotundifolia



#### SEDGE

Carex glauca (syn. Carex flacca), Carex morrowii 'lce Dance'

SEDGES & GRASSES | EVERGREEN | GS ZONE B



#### **SEDUM**

#### Sedum

HERBACIOUS | EVERGREEN | GS ZONE B



# **SELF HEAL**

Prunella laciniata and Prunella vulgaris HERBACIOUS | NORTHWEST NATIVE | GS ZONE B



| VARIETIES | SIZE        | FLOWER COLOR |
|-----------|-------------|--------------|
| Lace-leaf | 12 x 12 in. | Purple       |
| Self Heal | 12 x 12 in. | Purple       |



PLANT

24

#### **SHOWY MILKWEED**

Asclepias speciosa



#### **TICKSEED**

Coreopsis grandiflora HERBACEOUS | GS ZONE B



| VARIETIES      | SIZE        | FLOWER COLOR           |
|----------------|-------------|------------------------|
| Early Sunrise  | 20 x 18 in. | yellowish-orange       |
| Flying Saucers | 18 x 18 in. | yellowish-orange       |
| Heaven's Gate  | 24 x 24 in. | bright pink w/rose eye |
| Jethro Tull    | 18 x 24 in. | yellow                 |
| Red Satin      | 18 x 18 in. | mahogany red           |
| Sienna Sunset  | 20 x 24 in. | burnt sienna           |





PLANT

#### **WOODLAND SAGE**

Salvia nemorosa

HERBACIOUS | GS ZONE B



#### **Green Street Stewards: Suggested Plant Guide**



#### GreenStreetStewards@portlandoregon.gov www.portlandoregon.gov/bes/GreenStreetSteward

©City of Portland Bureau of Environmenta