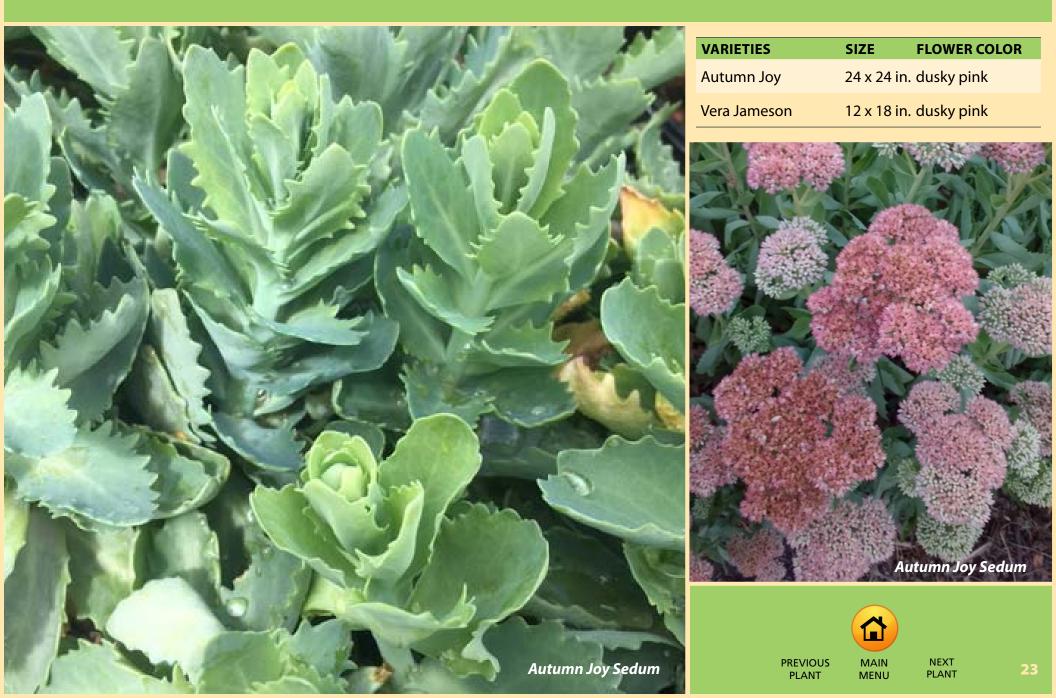

| pink         |





PLANT

# **LILY TURF**

Liriope muscari

HERBACEOUS | EVERGREEN | GS ZONE B



| VARIETIES  | SIZE        | FLOWER COLOR       |
|------------|-------------|--------------------|
| Lily Turf  | 12 x 15 in. | lavender to purple |
| Big Blue   | 15 x 15 in. | purple             |
| Variegated | 15 x 15 in. | purple             |





NEXT PLANT

PREVIOUS PLANT

## **NODDING ONION**

Allium cernuum

BULBS | NORTHWEST NATIVE | GS ZONE B



### **OREGON SUNSHINE**

Eriophyllum lanatum



#### **RICHARDSON'S PENSTEMON**

Penstemon richardsonii



# **SCOTCH BLUEBELL**

Campanula rotundifolia



#### SEDGE

Carex glauca (syn. Carex flacca), Carex morrowii 'lce Dance'

SEDGES & GRASSES | EVERGREEN | GS ZONE B



#### **SEDUM**

#### Sedum

HERBACIOUS | EVERGREEN | GS ZONE B



# **SELF HEAL**

Prunella laciniata and Prunella vulgaris HERBACIOUS | NORTHWEST NATIVE | GS ZONE B



| VARIETIES | SIZE        | FLOWER COLOR |
|-----------|-------------|--------------|
| Lace-leaf | 12 x 12 in. | Purple       |
| Self Heal | 12 x 12 in. | Purple       |



PLANT

24

#### **SHOWY MILKWEED**

Asclepias speciosa



#### **TICKSEED**

Coreopsis grandiflora HERBACEOUS | GS ZONE B



| VARIETIES      | SIZE        | FLOWER COLOR           |
|----------------|-------------|------------------------|
| Early Sunrise  | 20 x 18 in. | yellowish-orange       |
| Flying Saucers | 18 x 18 in. | yellowish-orange       |
| Heaven's Gate  | 24 x 24 in. | bright pink w/rose eye |
| Jethro Tull    | 18 x 24 in. | yellow                 |
| Red Satin      | 18 x 18 in. | mahogany red