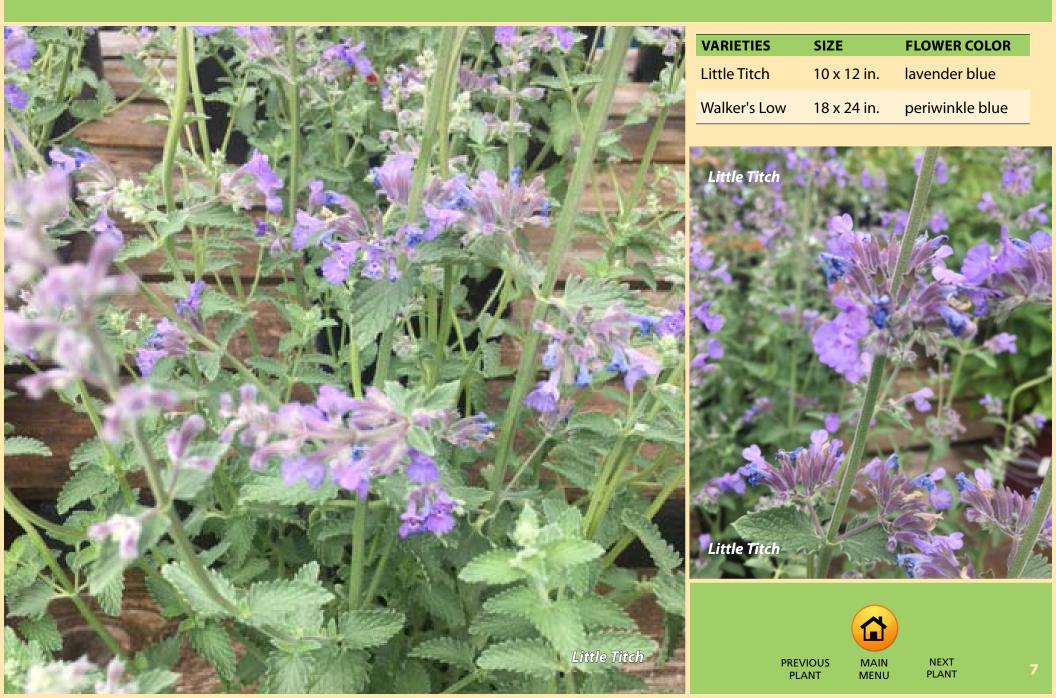

umpkin orange |





#### **BARRETT'S PENSTEMON**

Penstemon barrettiae



# **BLANKET FLOWER**

Gaillardia x grandiflora HERBACEOUS | GS ZONE B



| VARIETIES    | SIZE      | FLOWER COLOR                           |
|--------------|-----------|----------------------------------------|
| Goblin       | 12-15 in. | deep red flowers<br>bordered in yellow |
| Scarlet Halo | 12-24 in. | red with yellow                        |
| Mesa Peach   | 12-30 in. | yellow                                 |
|              |           |                                        |





PREVIOUS

PLANT

# **CALIFORNIA FUCHSIA**

Zauschneria spp. HERBACEOUS | GS ZONE B





#### Camassia

BULBS | GS ZONES A



#### **CASCADE'S PENSTEMON**

Penstemon serrulatus





#### Nepeta racemosa

HERBACEOUS | GS ZONE B



# **CHECKERMALLOW**

Sidalcea malviflora & Sidalcea oregana HERBACEOUS | NORTHWEST NATIVE | GS ZONE B



# **COMMON YARROW**

Achillea millefolium

HERBACEOUS | NORTHWEST NATIVE | GS ZONE B

|                                                                                                                 | VARI           |
|-----------------------------------------------------------------------------------------------------------------|----------------|
|                                                                                                                 | Apri           |
|                                                                                                                 | Моо            |
|