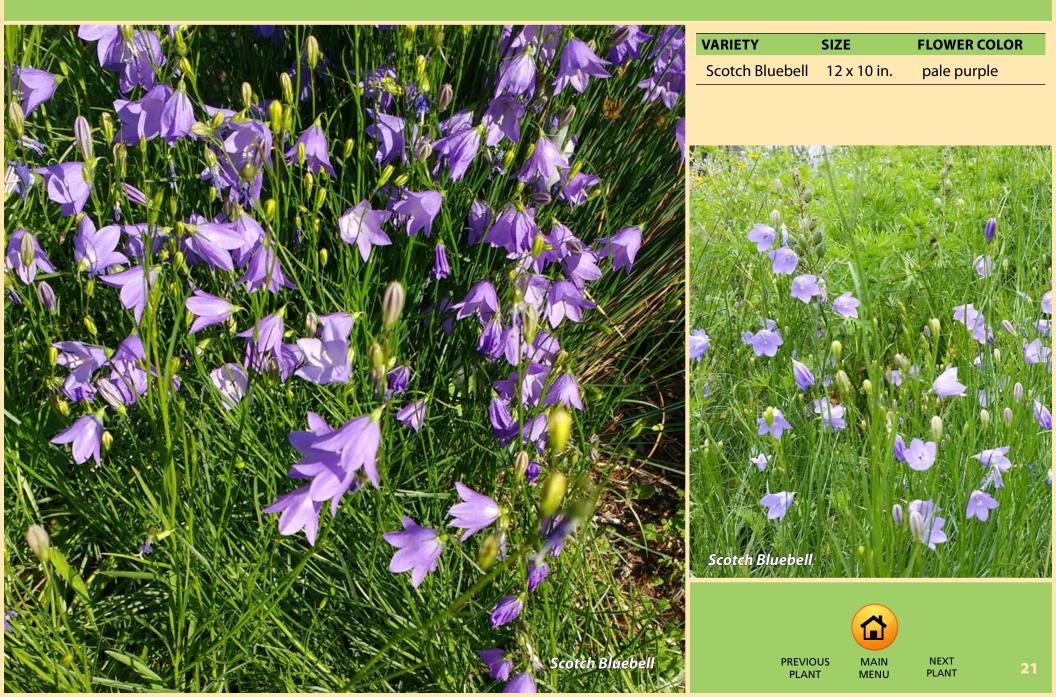

COLOR |
|----------------|-------------|--------------|
| Emerald Carpet | 12 x 24 in. |              |
| Massachusetts  | 12 x 24 in  | light pink   |
| Vancouver Jade | 12 x 24 in  | pink         |





PLANT

# **LILY TURF**

Liriope muscari

HERBACEOUS | EVERGREEN | GS ZONE B



| VARIETIES  | SIZE        | FLOWER COLOR       |
|------------|-------------|--------------------|
| Lily Turf  | 12 x 15 in. | lavender to purple |
| Big Blue   | 15 x 15 in. | purple             |
| Variegated | 15 x 15 in. | purple             |





NEXT PLANT

PREVIOUS PLANT

## **NODDING ONION**

Allium cernuum

BULBS | NORTHWEST NATIVE | GS ZONE B



### **OREGON SUNSHINE**

Eriophyllum lanatum



#### **RICHARDSON'S PENSTEMON**

Penstemon richardsonii



# **SCOTCH BLUEBELL**

Campanula rotundifolia



#### SEDGE

Carex glauca (syn. Carex flacca), Carex morrowii 'lce Dance'

SEDGES & GRASSES | EVERGREEN | GS ZONE B



#### **SEDUM**

#### Sedum

HERBACIOUS | EVERGREEN | GS ZONE B



# **SELF HEAL**

Prunella laciniata and Prunella vulgaris HERBACIOUS | NORTHWEST NATIVE | GS ZONE B



| VARIETIES | SIZE        | FLOWER COLOR |
|-----------|-------------|--------------|
| Lace-leaf | 12 x 12 in. | Purple       |
| Self Heal | 12 x 12 in. | Purple       |



PLANT

24

#### **SHOWY MILKWEED**

Asclepias speciosa



#### **TICKSEED**

Coreopsis grandiflora HERBACEOUS | GS ZONE B



| VARIETIES      | SIZE        | FLOWER COLOR           |
|----------------|-------------|------------------------|
| Early Sunrise  | 20 x 18 in. | yellowish-orange       |
| Flying Saucers | 18 x 18 in. | yell