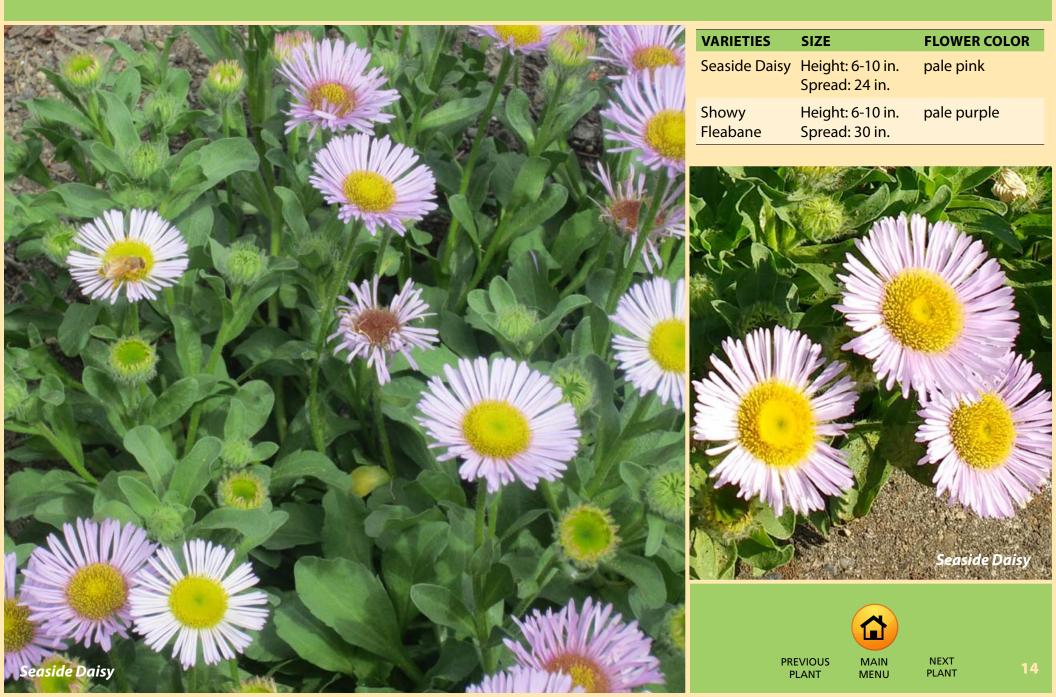

# **FLEABANE**

Erigeron glaucus, Erigeron speciosus

HERBACEOUS | EVERGREEN | NORTHWEST NATIVE | GS ZONE B