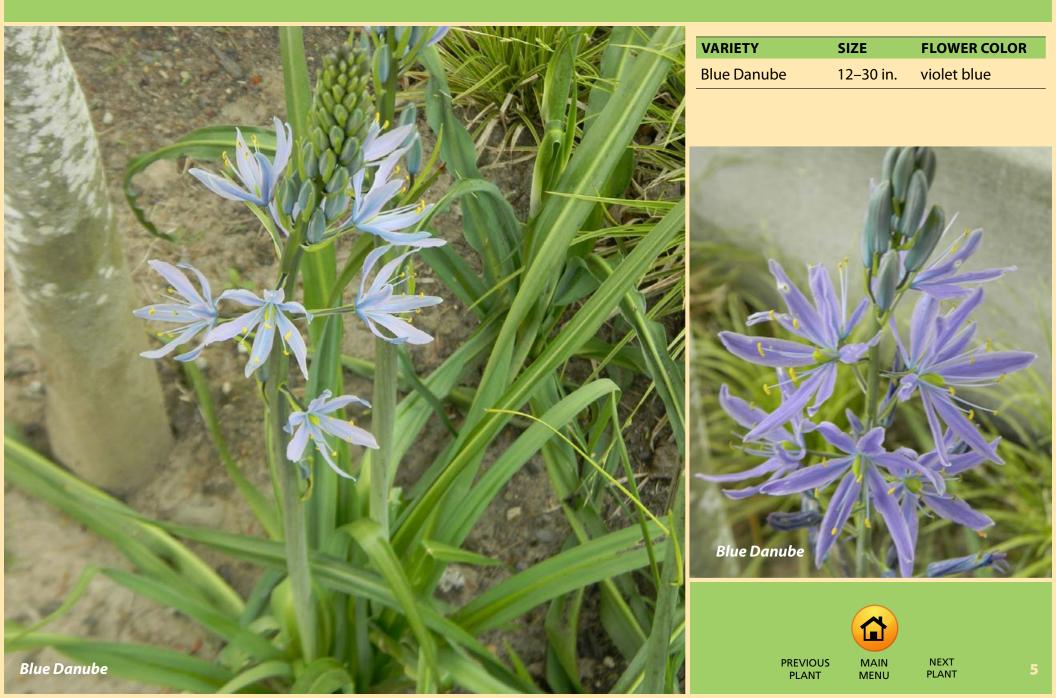

w         |
| Mango Lassi        | 12 x 12 in. | mango orange   |
| Pumpkin            | 12 x 12 in. | pumpkin orange |





#### **BARRETT'S PENSTEMON**

Penstemon barrettiae



# **BLANKET FLOWER**

Gaillardia x grandiflora HERBACEOUS | GS ZONE B



| VARIETIES    | SIZE      | FLOWER COLOR                           |
|--------------|-----------|----------------------------------------|
| Goblin       | 12-15 in. | deep red flowers<br>bordered in yellow |
| Scarlet Halo | 12-24 in. | red with yellow                        |
| Mesa Peach   | 12-30 in. | yellow                                 |
|              |           |                                        |





PREVIOUS

PLANT

# **CALIFORNIA FUCHSIA**

Zauschneria spp. HERBACEOUS | GS ZONE B





#### Camassia

BULBS | GS ZONES A



#### **CASCADE'S PENSTEMON**

Penstemon serrulatus





#### Nepeta racemosa

HERBACEOUS | GS ZONE B



# **CHECKERMALLOW**

Sidalcea malviflora & Sidalcea oregana HERBACEOUS | NORTHWEST NATIVE | GS ZONE B



# **COMMON YARROW**

Achillea millefolium

HERBACEOUS | NORTHWEST NATIVE | GS ZONE B

|                                                                                                                 | VARI           |
|-----------------------------------------------------------------------------------------------------------------|----------------|
|                                                                                                                 | Apri           |
|