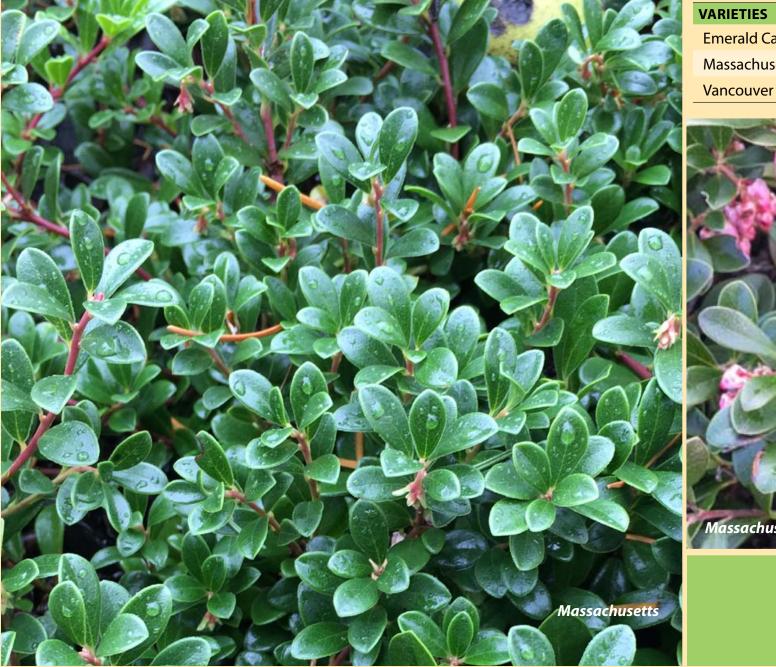

# **KINNICKINNICK**

Arctostaphylos uva-ursi

HERBACEOUS | EVERGREEN | NORTHWEST NATIVE | GS ZONE B

| VARIETIES      | SIZE        | FLOWER COLOR |
|----------------|-------------|--------------|
| Emerald Carpet | 12 x 24 in. |              |
| Massachusetts  | 12 x 24 in  | light pink   |
| Vancouver Jade | 12 x 24 in  | pink         |