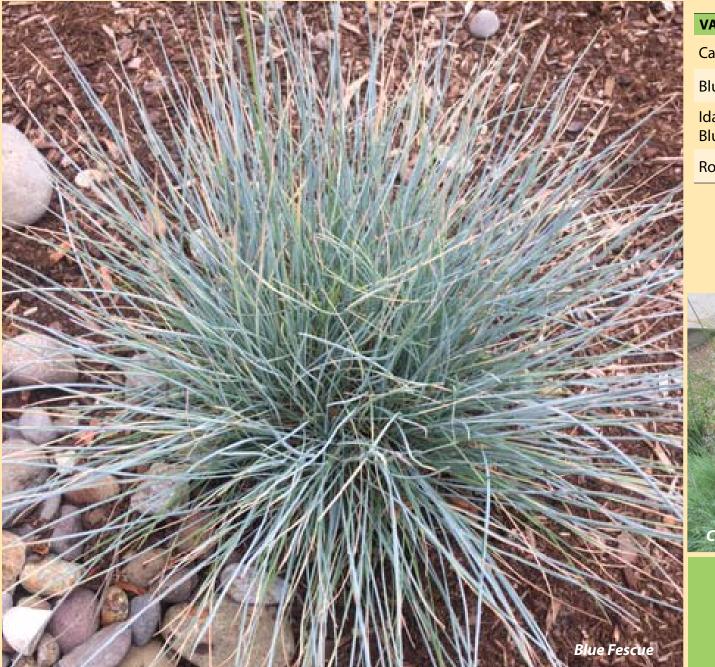

#### **FESCUE**

Festuca californica, Festuca glauca, Festuca idahoensis, Festuca idahoensis ssp. roemeri

SEDGES & GRASSES | EVERGREEN | GS ZONE B

| VARIETIES                          | SIZE        |
|------------------------------------|-------------|
| California Fescue                  | 24 x 24 in. |
| Blue Fescue                        | 12 x 12 in. |
| Idaho Fescue or<br>Blue Bunchgrass | 12 x 12 in. |
| Roemer's Fescue                    | 24 x 12 in. |