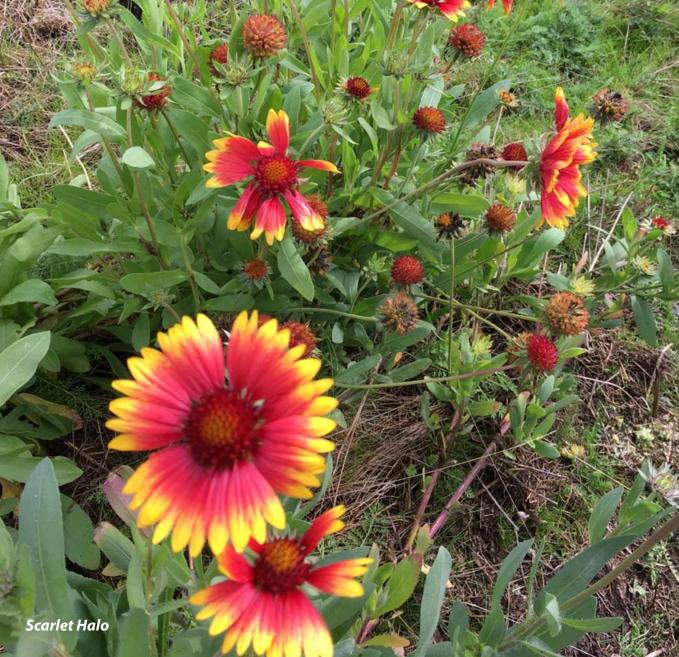

# **BLANKET FLOWER**

Gaillardia x grandiflora HERBACEOUS | GS ZONE B

| VARIETIES    | SIZE      | FLOWER COLOR                           |
|--------------|-----------|----------------------------------------|
| Goblin       | 12-15 in. | deep red flowers<br>bordered in yellow |
| Scarlet Halo | 12-24 in. | red with yellow                        |
| Mesa Peach   | 12-30 in. | yellow                                 |
|              |           |                                        |