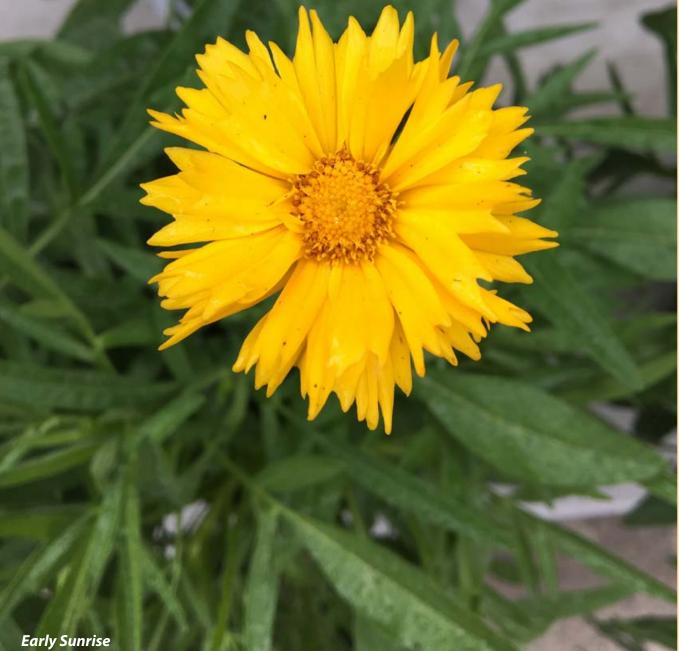

#### **TICKSEED**

Coreopsis grandiflora HERBACEOUS | GS ZONE B

| VARIETIES      | SIZE        | FLOWER COLOR           |
|----------------|-------------|------------------------|
| Early Sunrise  | 20 x 18 in. | yellowish-orange       |
| Flying Saucers | 18 x 18 in. | yellowish-orange       |
| Heaven's Gate  | 24 x 24 in. | bright pink w/rose eye |
| Jethro Tull    | 18 x 24 in. | yellow                 |
| Red Satin      | 18 x 18 in. | mahogany red           |
| Sienna Sunset  | 20 x 24 in. | burnt sienna           |