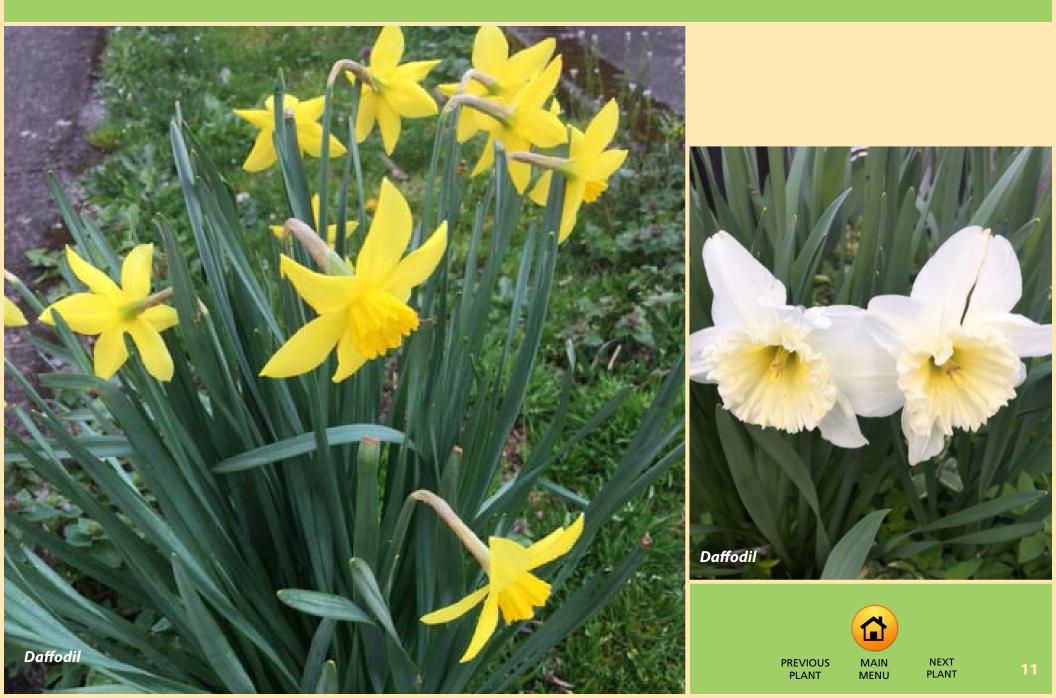

|                |

| VARIETIES       | SIZE        | FLOWER COLOR       |
|-----------------|-------------|--------------------|
| Apricot Delight | 12 x 30 in. | pink               |
| Moonshine       | 12 x 30 in. | yellow             |
| Terracotta      | 12 x 30 in. | pale orange-yellow |





PLANT

### **CREEPING RASPBERRY**

Rubus pentalobus

HERBACIOUS | EVERGREEN | GS ZONE B



| VARIETIES             | SIZE                   | FLOWER COLOR  |
|-----------------------|------------------------|---------------|
| Creeping<br>Raspberry | 6 x 12 in.<br>per year | inconspicuous |
| Emerald<br>Carpet     | 6 x 12 in.<br>per year | inconspicuous |





PREVIOUS

PLANT

### DAFFODIL

Narcissus species

BULBS | GS ZONES A & B



### **DOUGLAS IRIS**

Iris douglasiana

HERBACEOUS | EVERGREEN | NORTHWEST NATIVE | GS ZONES A & B



#### **FESCUE**

Festuca californica, Festuca glauca, Festuca idahoensis, Festuca idahoensis ssp. roemeri

SEDGES & GRASSES | EVERGREEN | GS ZONE B



| VARIETIES                          | SIZE        |
|------------------------------------|-------------|
| California Fescue                  | 24 x 24 in. |
| Blue Fescue                        | 12 x 12 in. |
| Idaho Fescue or<br>Blue Bunchgrass | 12 x 12 in. |
| Roemer's Fescue                    | 24 x 12 in. |





13

PREVIOUS PLANT

# **FLEABANE**

Erigeron glaucus, Erigeron speciosus

HERBACEOUS | EVERGREEN | NORTHWEST NATIVE | GS ZONE B



# **HEUCHERA, ALUM ROOT**

Heuchera

HERBACEOUS | EVERGREEN & SEMI-EVERGREEN | GS ZONE B |