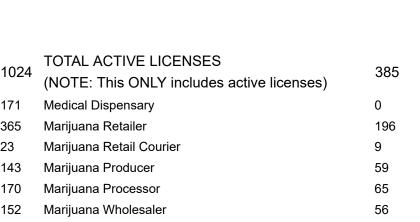

### TOTAL APPLICATIONS ACCEPTED

Marijuana Processor

Marijuana Wholesaler

(NOTE: Includes applications no longer active) Medical Dispensary Marijuana Retailer Marijuana Retail Courier Marijuana Producer

TOTAL ACTIVE LICENSES 1022 387 (NOTE: This ONLY includes active licenses) 171 Medical Dispensary 0 365 Marijuana Retailer 197 23 Marijuana Retail Courier 9 142 Marijuana Producer 60 169 Marijuana Processor 64 152 Marijuana Wholesaler 57