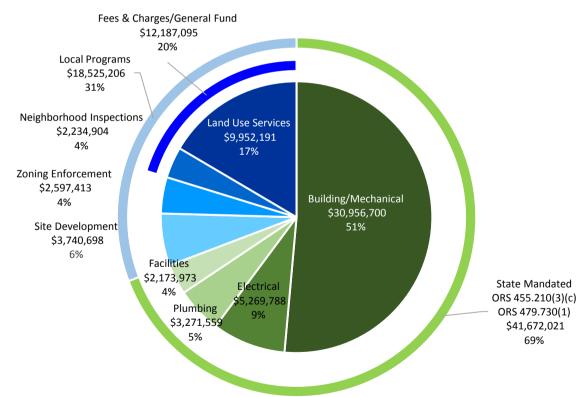

## Reserve Balances as of 12/31/2015

| Program                  | Туре           | Funding                     | Reserve Balances<br>(12/31/2015) |
|--------------------------|----------------|-----------------------------|----------------------------------|
|                          |                |                             |                                  |
| Electrical               | State Mandated | Fees & Charges              | 5,269,788                        |
| Plumbing                 | State Mandated | Fees & Charges              | 3,271,559                        |
| Facilities               | State Mandated | Fees & Charges              | 2,173,973                        |
| Site Development         | Local Programs | Fees & Charges              | 3,740,698                        |
| Environmental Soils      | Local Programs | Fees & Charges              | (701,939)                        |
| Signs                    | Local Programs | Fees & Charges              | (7,601)                          |
| Zoning Enforcement       | Local Programs | Fees & Charges              | 2,597,413                        |
| Neighborhood Inspections | Local Programs | Fees & Charges/General Fund | 2,234,904                        |
| Land Use Services        | Local Programs | Fees & Charges/General Fund | 9,952,191                        |

Total Reserves \$59,487,687